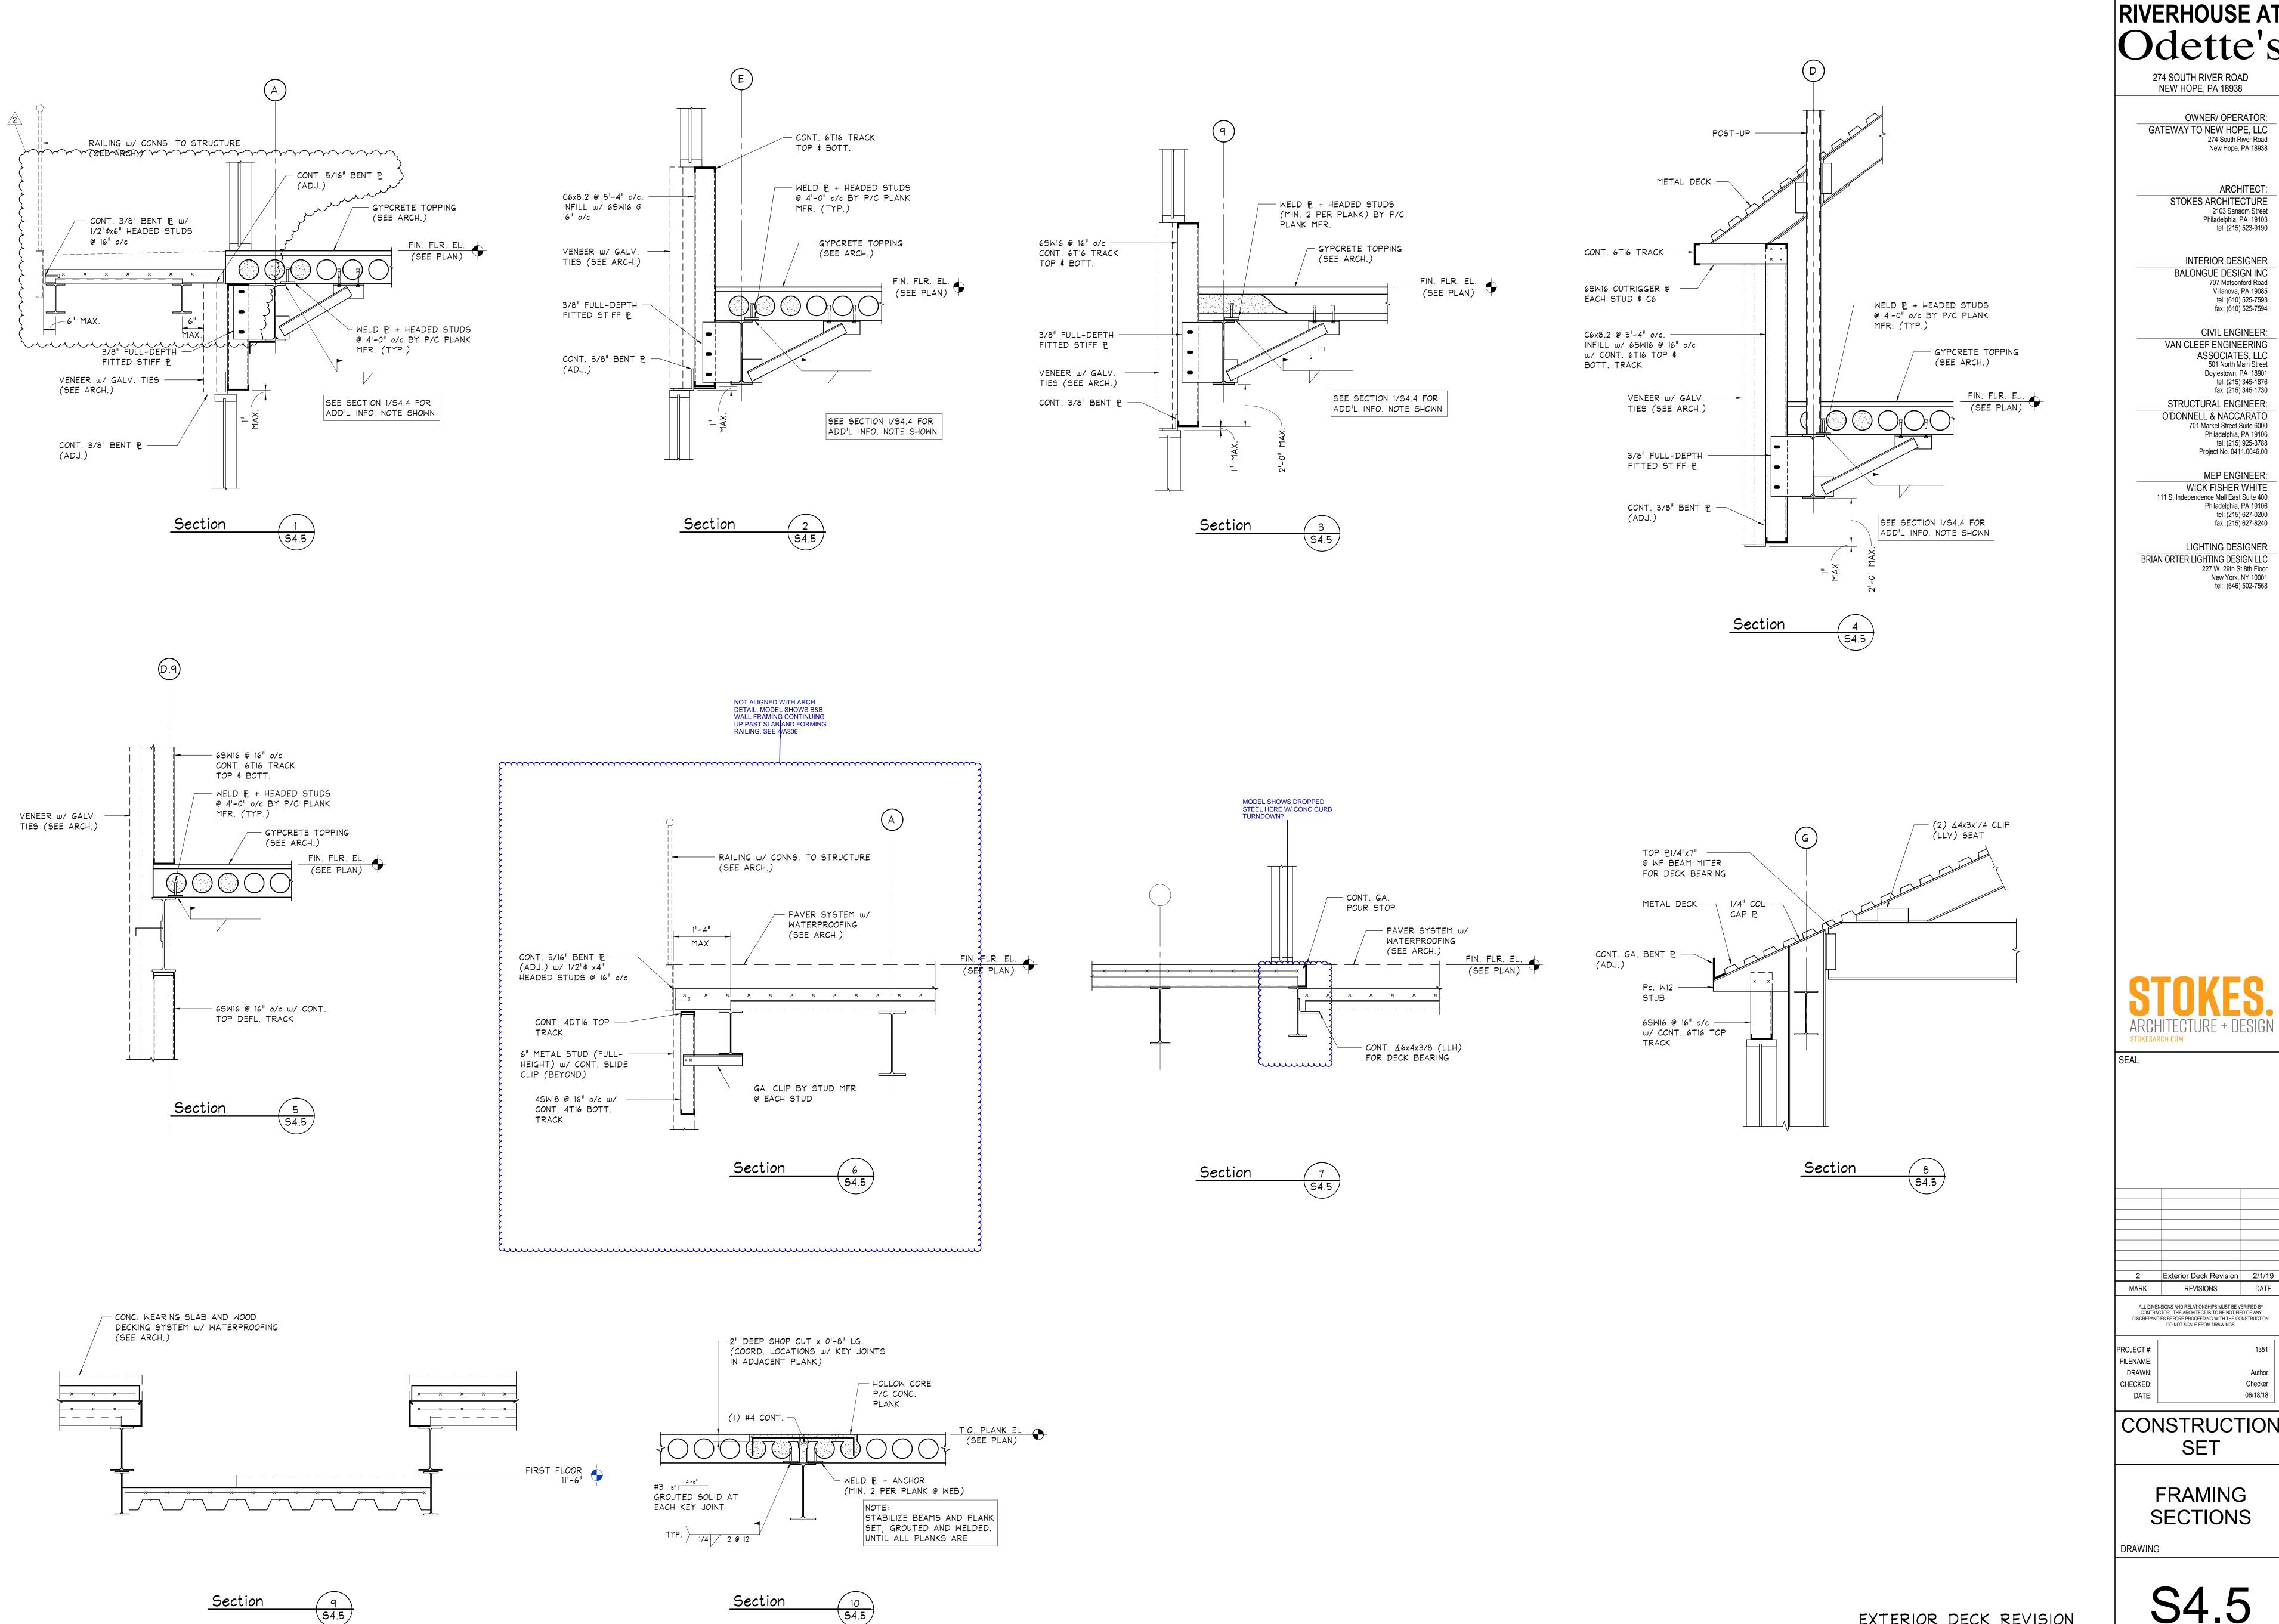

RIVERHOUSE AT

274 SOUTH RIVER ROAD NEW HOPE, PA 18938

OWNER/ OPERATOR: GATEWAY TO NEW HOPE, LLC 274 South River Road New Hope, PA 18938

> ARCHITECT: STOKES ARCHITECTURE 2103 Sansom Street Philadelphia, PA 19103

INTERIOR DESIGNER BALONGUE DESIGN INC 707 Matsonford Road Villanova, PA 19085 tel: (610) 525-7593 fax: (610) 525-7594

CIVIL ENGINEER: VAN CLEEF ENGINEERING ASSOCIATES, LLC 501 North Main Street Doylestown, PA 18901 tel: (215) 345-1876 fax: (215) 345-1730

STRUCTURAL ENGINEER: O'DONNELL & NACCARATO 701 Market Street Suite 6000 Philadelphia, PA 19106 tel: (215) 925-3788 Project No. 0411.0046.00 MEP ENGINEER:

WICK FISHER WHITE 111 S. Independence Mall East Suite 400 Philadelphia, PA 19106 tel: (215) 627-0200 fax: (215) 627-8240

LIGHTING DESIGNER BRIAN ORTER LIGHTING DESIGN LLC