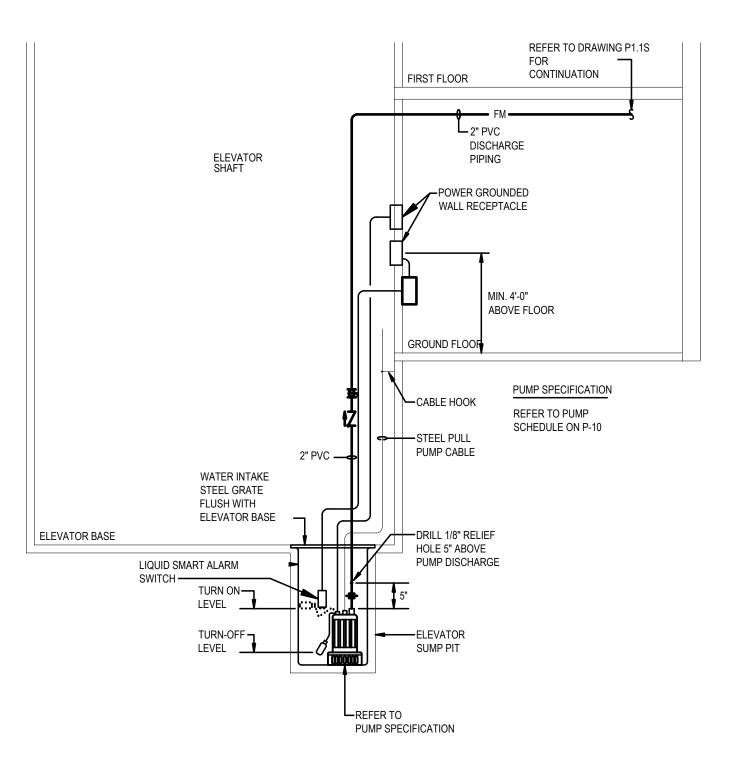

## GAS WATER HEATER PIPING DETAIL P-9 SCALE: NO SCALE

ELEVATOR SUMP
P-9
P-9
P-9
P-9
P-9
P-9
SCALE : NONE

RIVERHOUSE AT Odette's

274 SOUTH RIVER ROAD NEW HOPE, PA 18938

OWNER/ OPERATOR:
GATEWAY TO NEW HOPE, LLC
274 South River Road
New Hope, PA 18938