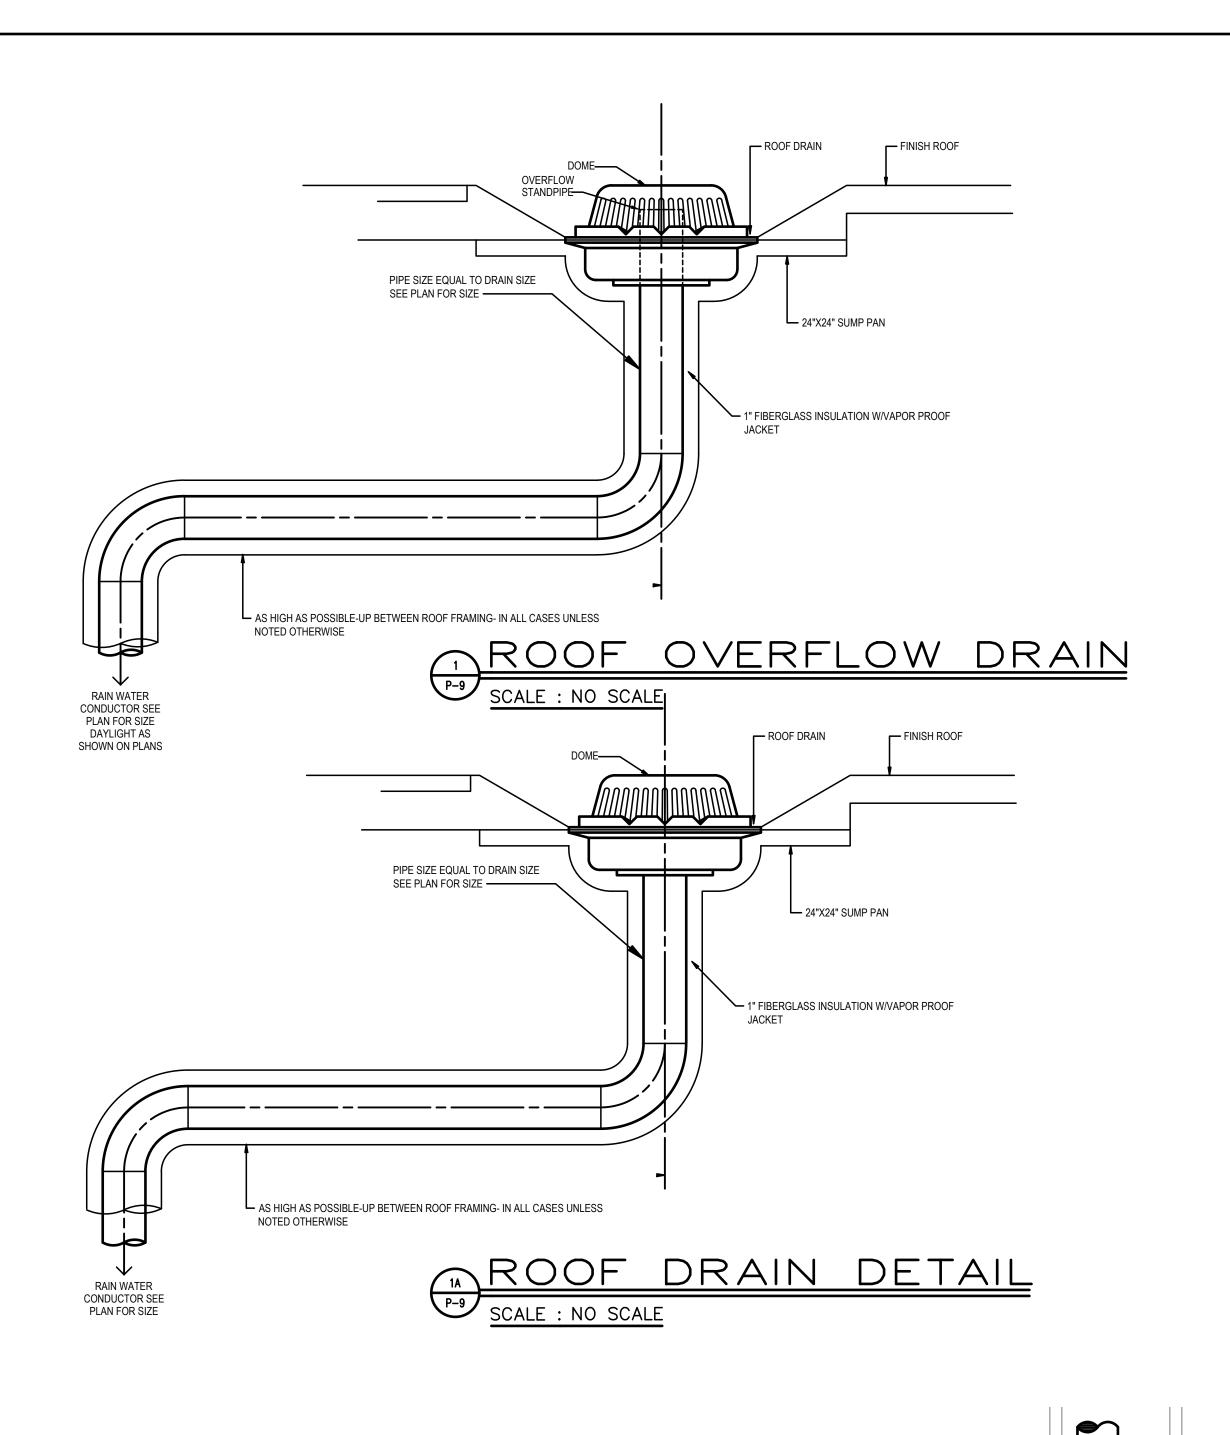

## GAS WATER HEATER PIPING DETAIL P-9 SCALE: NO SCALE

ELEVATOR SUMP
P-9
P-9
P-9
P-9
P-9
P-9
SCALE : NONE

RIVERHOUSE AT Odette's

274 SOUTH RIVER ROAD NEW HOPE, PA 18938

OWNER/ OPERATOR:
GATEWAY TO NEW HOPE, LLC
274 South River Road
New Hope, PA 18938