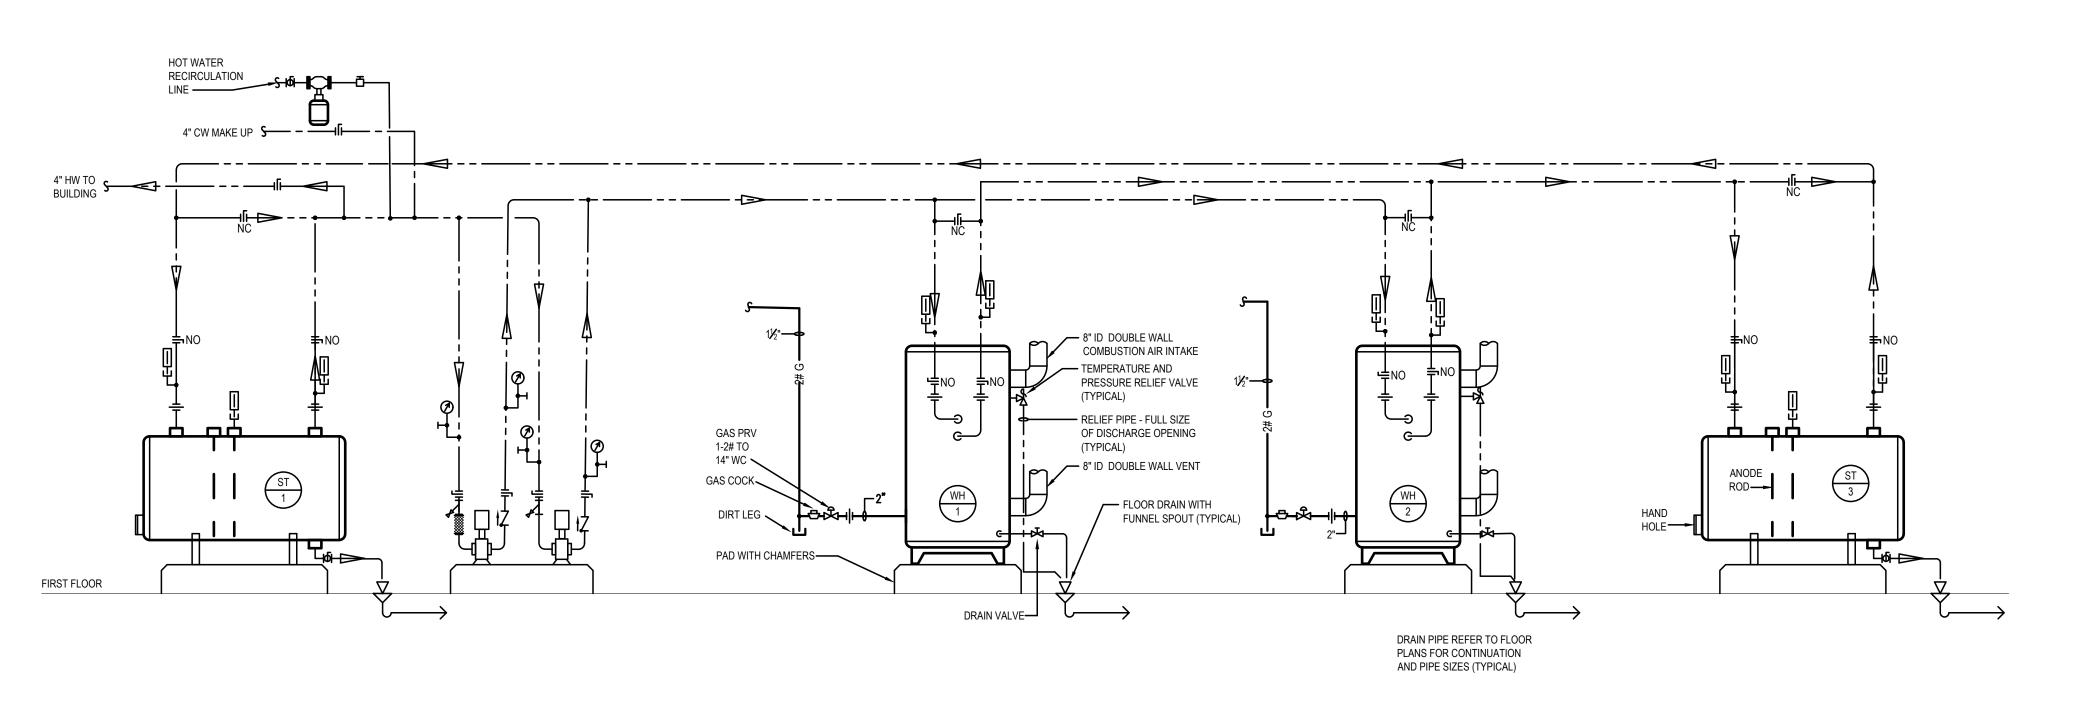

## GAS WATER HEATER PIPING DETAIL P-9 SCALE: NO SCALE

ELEVATOR SUMP
P-9
P-9
P-9
P-9
P-9
P-9
SCALE : NONE

RIVERHOUSE AT Odette's

274 SOUTH RIVER ROAD NEW HOPE, PA 18938

OWNER/ OPERATOR:
GATEWAY TO NEW HOPE, LLC
274 South River Road
New Hope, PA 18938