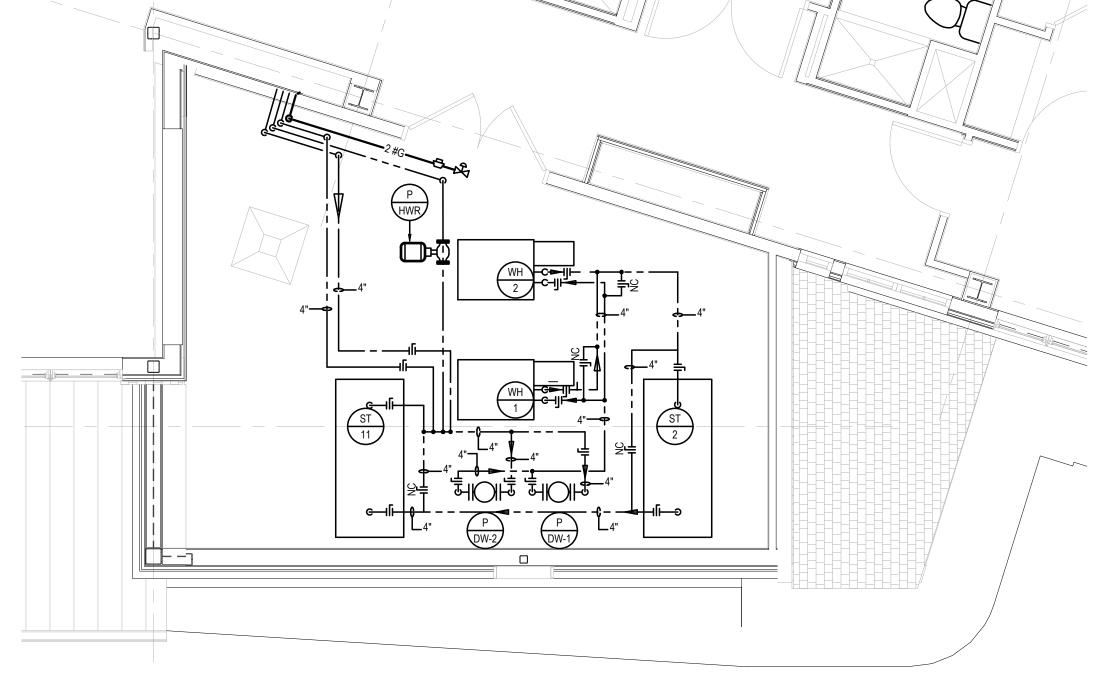

(22) ½" 140 DEGREE HW UP TO DISHWASER

for continuation of PiPing Refer to Penthouse Plan San. PiPing Work 1/P-5.1.

ENLARGED MECHANICAL ROOM PLAN

SCALE: 1/4" = 1'-0"

RIVERHOUSE AT Odette's

274 SOUTH RIVER ROAD