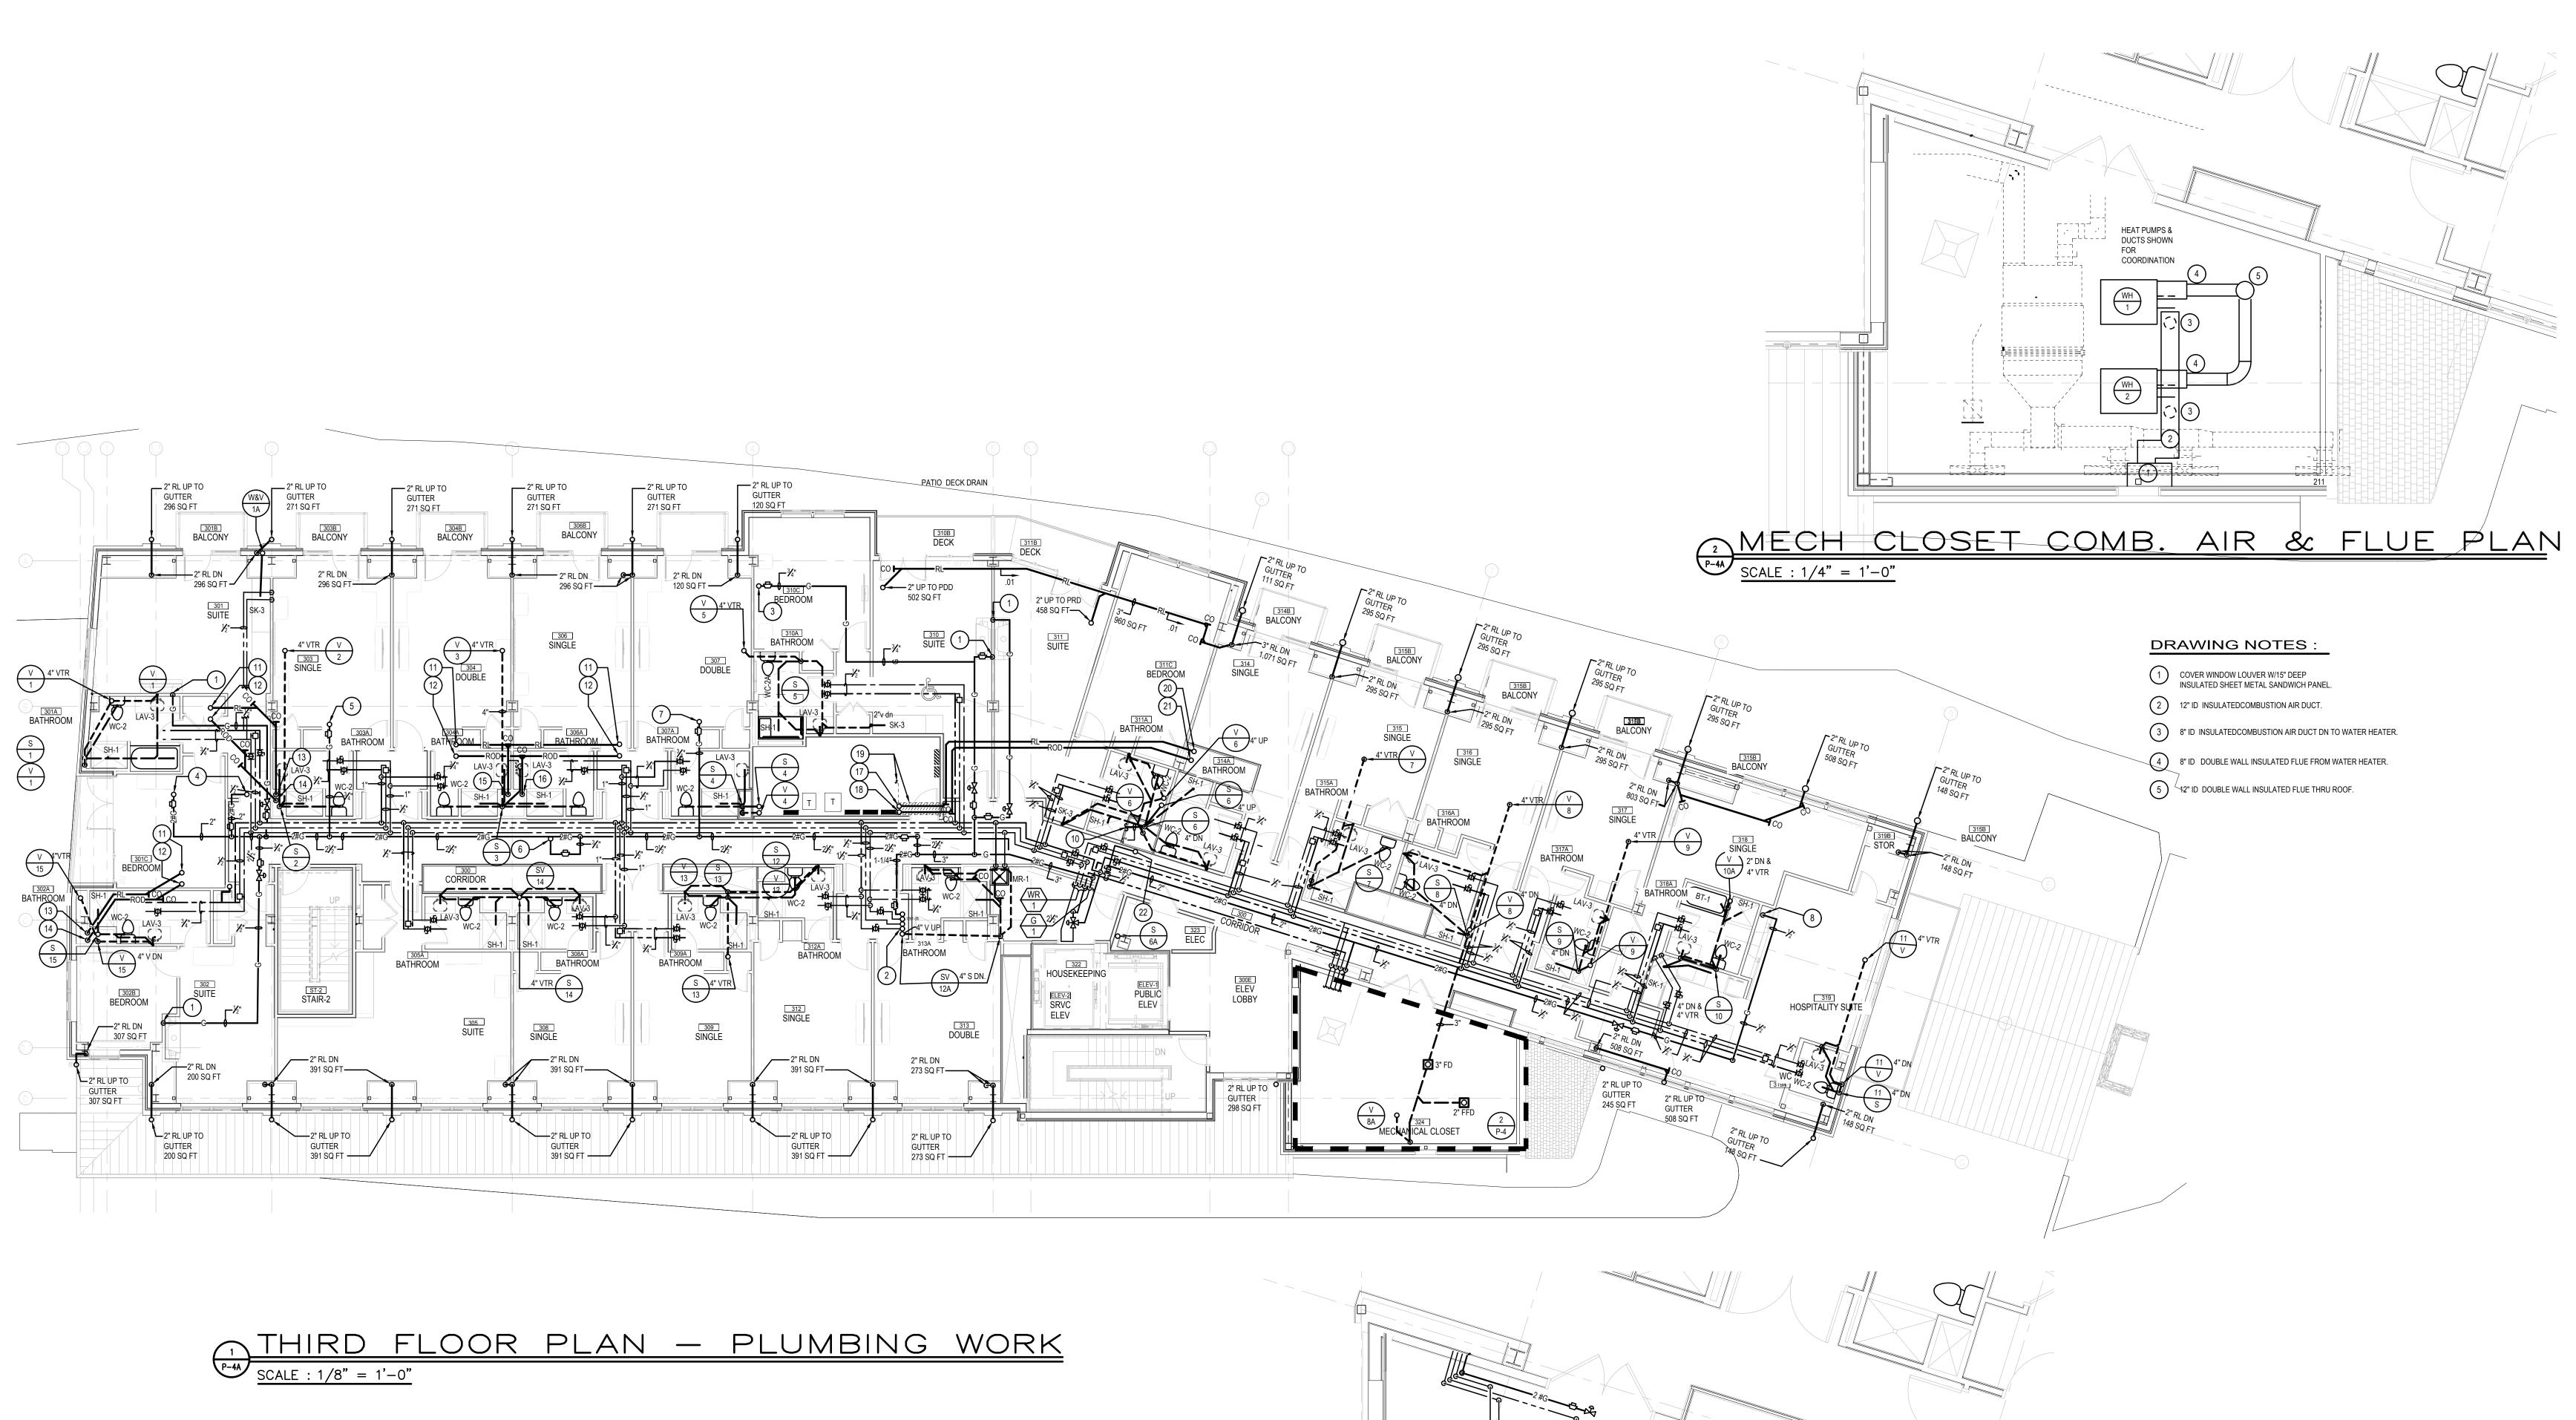

## NOTES

1- REFER TO DRAWING MPE-1 FOR HVAC, PLUMBING/FIRE PROTECTION & ELECTRICAL GENERAL NOTES, ABBREVIATIONS, LEGENDS & DRAWING LIST.

## DRAWING NOTES

- 1) 1/2" LP GAS DN TO FIRE PLACE
- 2" UP TO RD (478 SQ FT) REFER TO PLAN 1/P-5 FOR LOCATION 2" UP TO ROD (478 SQ FT) REFER TO PLAN 1/P-5 FOR LOCATION

2" RL DN (478 SQ FT) REFER TO PLAN 1/P-3 FOR CONTINUATION

- 2-1/2" C,1-1/2"H,1/2" HWR & 1-1/4" 2#G UP-REFER TO PLAN 1/P-5.1 FOR CONTINUATION
- 3) 3/4" LP GAS UP TO PENTHOUSE FIRE PLACE
- 2" 2 # GAS UP TO GENERATOR, REFER TO PLAN 1/P-5 FOR CONTINUATION 2" ROD DN (478 SQ FT) REFER TO PLAN 1/P-3 FOR CONTINUATION
- 5 3/4" 2 # GAS UP TO RTU/2, REFER TO PLAN 1/P-5 FOR CONTINUATION
  - (15) 3" RL DN (956 SQ FT) REFER TO PLAN 1/P-3 FOR CONTINUATION 3" ROD DN (956 SQ FT) REFER TO PLAN 1/P-3 FOR CONTINUATION
- 6 3/4" 2 # GAS UP TO RTU/1, REFER TO PLAN 1/P-5 FOR CONTINUATION 7) 3/4" 2 # GAS UP TO RTU/3, REFER TO PLAN 1/P-5 FOR CONTINUATION
  - 2" RL UP (695 SQ FT) REFER TO PLAN 1/P-5 FOR CONTINUATION
- 8 3" Ø INLET & EXHAUST FROM WATER HEATER TO CONCENTRIC VENT TERMINATION FITTING ABOVE & THEN THRU ROOF
  - 2" ROD DN (695 SQ FT) REFER TO PLAN 1/P-5 FOR CONTINUATION
- 9 EXTEND RELIEF VALVE DISCHARGE (FULL SIZE) TO FLOOR DRAIN
- INSTALL INSULATED GALVANIZED DRIP PAN BELOW RL PIPING WITHIN ELECTRICAL ROOM. EXTEND 1-1/4" INSULATED DRAIN FROM PAN AND CONNECT TO HP CONDENSATE DRAIN PIPING IN VICINITY.

3" RL UP (978 SQ FT) REFER TO PLAN 1/P-5 FOR CONTINUATION. 3"RL DN (1,673 SQ FT) REFER TO PLAN 1/P-3 FOR CONTINUATION.

3" ROD UP (978 SQ FT) REFER TO PLAN 1/P-5 FOR CONTINUATION. 3"ROD DN (1,673 SQ FT) REFER TO PLAN 1/P-3 FOR CONTINUATION.

ISSUE FOR CONSTRUCTION 02-28-2019

THIRD FLOOR PLAN-PLUMBING WORK

DRAWING