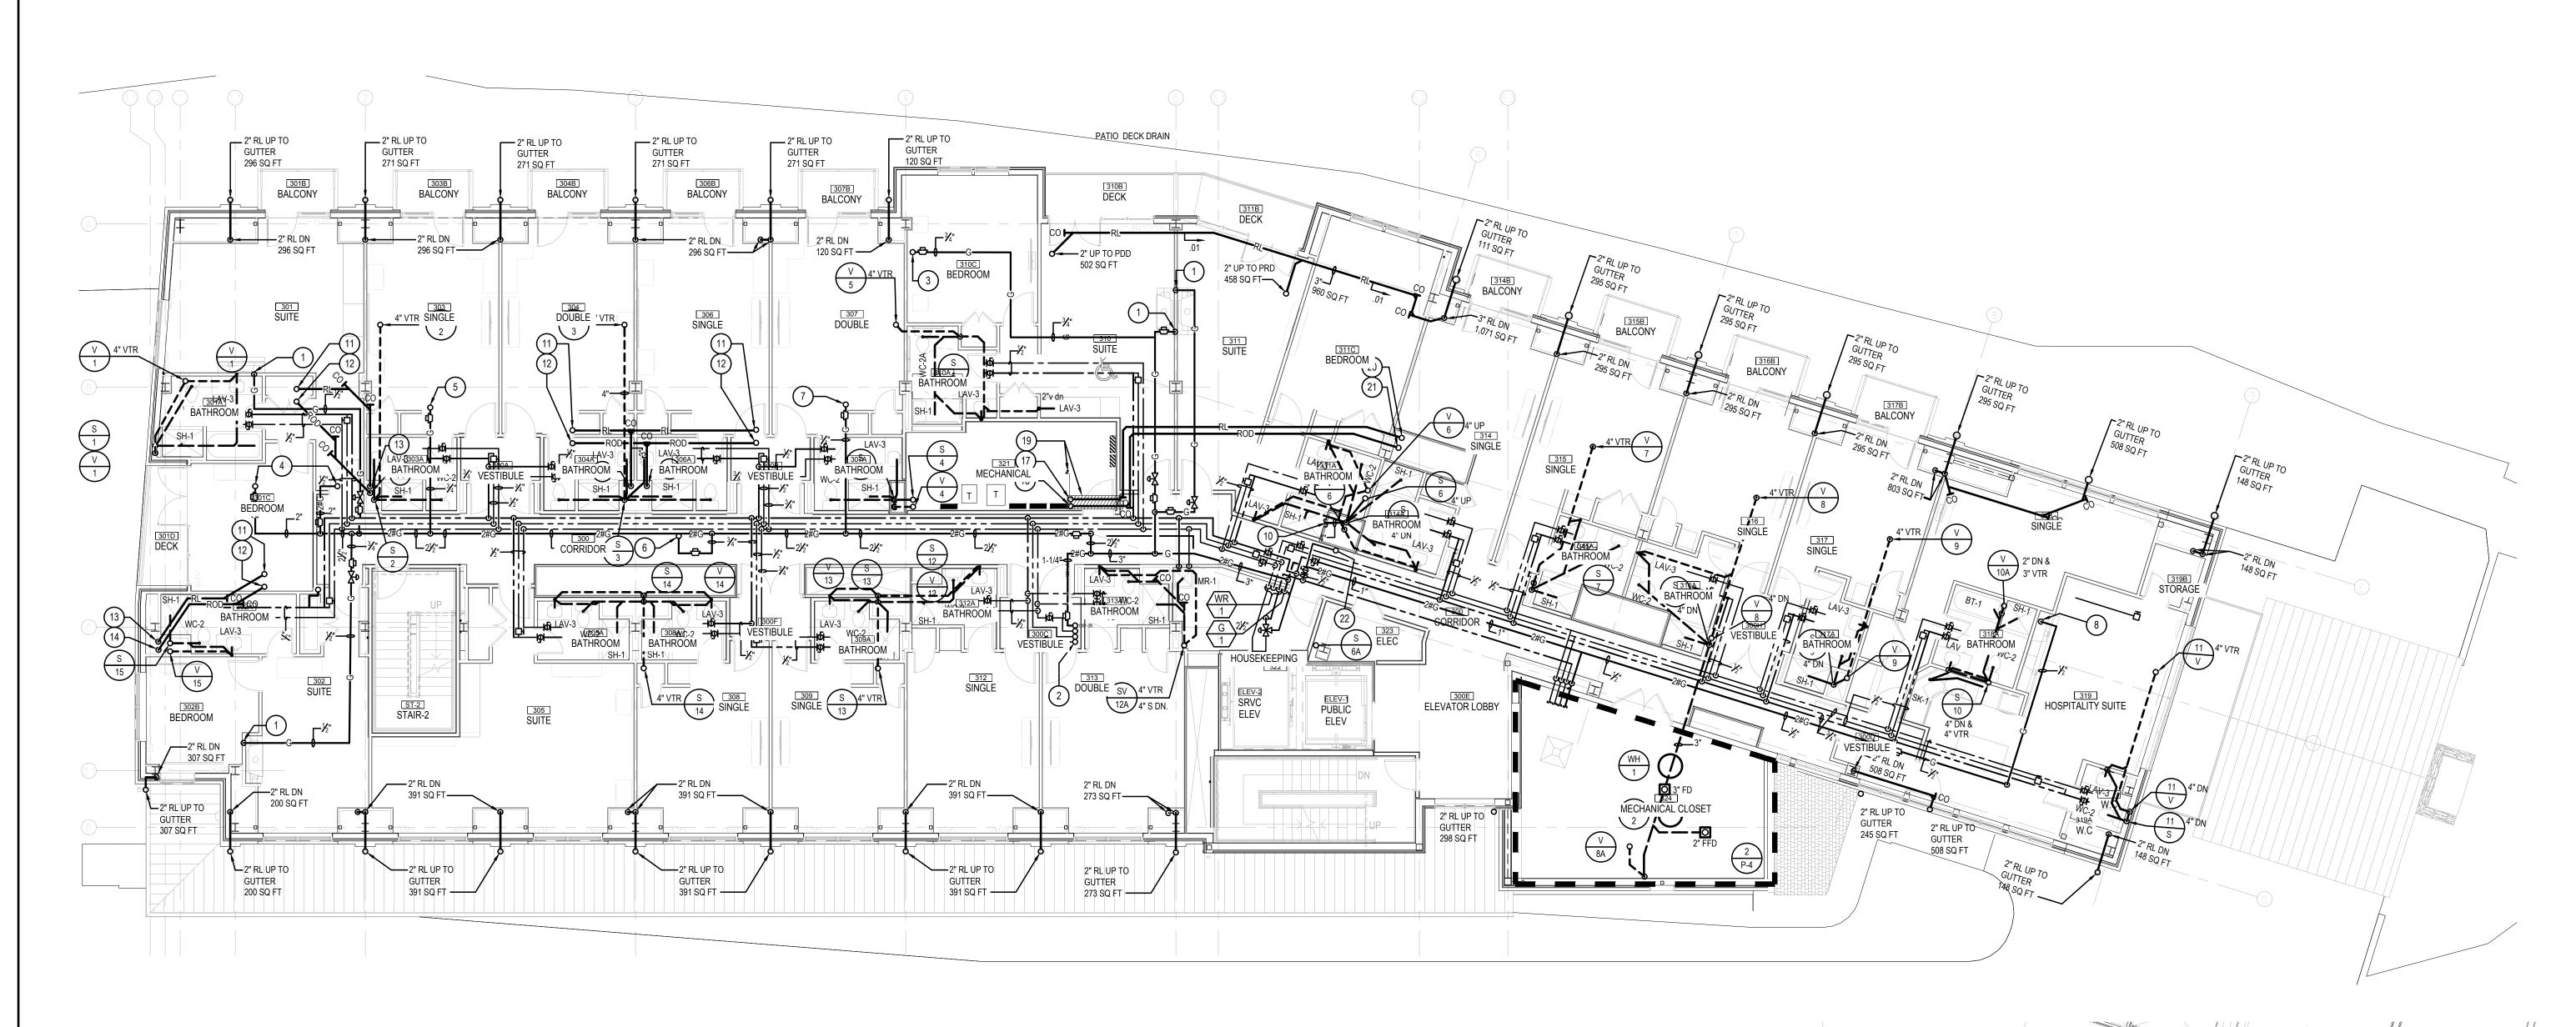

## THIRD FLOOR PLAN — PLUMBING WORK SCALE: 1/8" = 1'-0"

3" RL UP (978 SQ FT) REFER TO PLAN 1/P-5 FOR CONTINUATION. 3"RL DN (1,673 SQ FT) REFER TO PLAN 1/P-3 FOR CONTINUATION.

3" ROD UP (978 SQ FT) REFER TO PLAN 1/P-5 FOR CONTINUATION. 3"ROD DN (1,673 SQ FT) REFER TO PLAN 1/P-3 FOR CONTINUATION.

## NOTES:

1- REFER TO DRAWING MPE-1 FOR HVAC, PLUMBING/FIRE PROTECTION & ELECTRICAL GENERAL NOTES, ABBREVIATIONS, LEGENDS & DRAWING LIST.

## DRAWING NOTES

- 1) 1/2" LP GAS DN TO FIRE PLACE 2-1/2" C,1-1/2"H,1/2" HWR & 1-1/4" 2#G UP-REFER TO PLAN 1/P-5.1 FOR CONTINUATION
- 2" UP TO RD (478 SQ FT) REFER TO PLAN 1/P-5 FOR LOCATION 2" UP TO ROD (478 SQ FT) REFER TO PLAN 1/P-5 FOR LOCATION
- 2" RL DN (478 SQ FT) REFER TO PLAN 1/P-3 FOR CONTINUATION 3) 3/4" LP GAS UP TO PENTHOUSE FIRE PLACE 2" ROD DN (478 SQ FT) REFER TO PLAN 1/P-3 FOR CONTINUATION
- 2" 2 # GAS UP TO GENERATOR, REFER TO PLAN 1/P-5 FOR CONTINUATION 5 3/4" 2 # GAS UP TO RTU/2, REFER TO PLAN 1/P-5 FOR CONTINUATION
  - 3" RL DN (956 SQ FT) REFER TO PLAN 1/P-3 FOR CONTINUATION 3" ROD DN (956 SQ FT) REFER TO PLAN 1/P-3 FOR CONTINUATION
- 6 3/4" 2 # GAS UP TO RTU/1, REFER TO PLAN 1/P-5 FOR CONTINUATION 7) 3/4" 2 # GAS UP TO RTU/3, REFER TO PLAN 1/P-5 FOR CONTINUATION
- 2" RL UP (695 SQ FT) REFER TO PLAN 1/P-5 FOR CONTINUATION 8 3" Ø INLET & EXHAUST FROM WATER HEATER TO CONCENTRIC VENT TERMINATION FITTING ABOVE & THEN THRU ROOF
- 2" ROD DN (695 SQ FT) REFER TO PLAN 1/P-5 FOR CONTINUATION 19 INSTALL INSULATED GALVANIZED DRIP PAN BELOW RL PIPING WITHIN ELECTRICAL ROOM. EXTEND 1-1/4" INSULATED DRAIN FROM PAN AND CONNECT TO HP CONDENSATE DRAIN PIPING IN VICINITY. 9 EXTEND RELIEF VALVE DISCHARGE (FULL SIZE) TO FLOOR DRAIN.
- for continuation of PiPing Refer to Penthouse Plan San. PiPing Work 1/P-5.1.