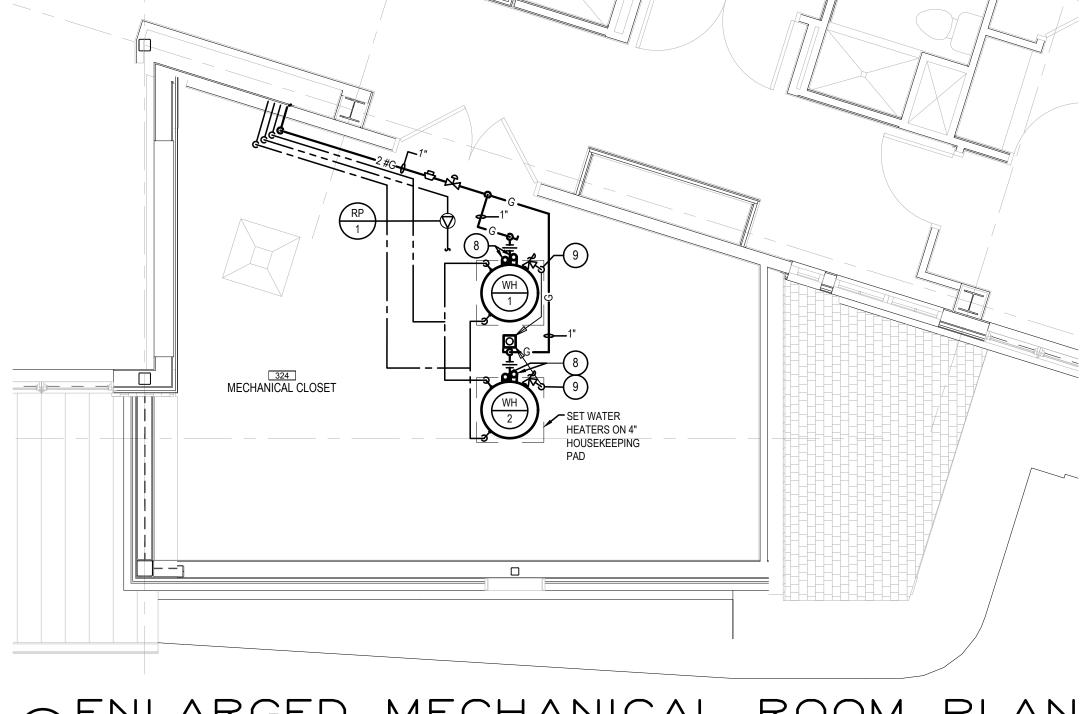

ENLARGED MECHANICAL ROOM PLAN

SCALE: 1/4" = 1'-0"

RIVERHOUSE AT

274 SOUTH RIVER ROAD NEW HOPE, PA 18938

OWNER/ OPERATOR: GATEWAY TO NEW HOPE, LLC 274 South River Road New Hope, PA 18938

> ARCHITECT: STOKES ARCHITECTURE 2103 Sansom Street Philadelphia, PA 19103 tel: (215) 523-9190