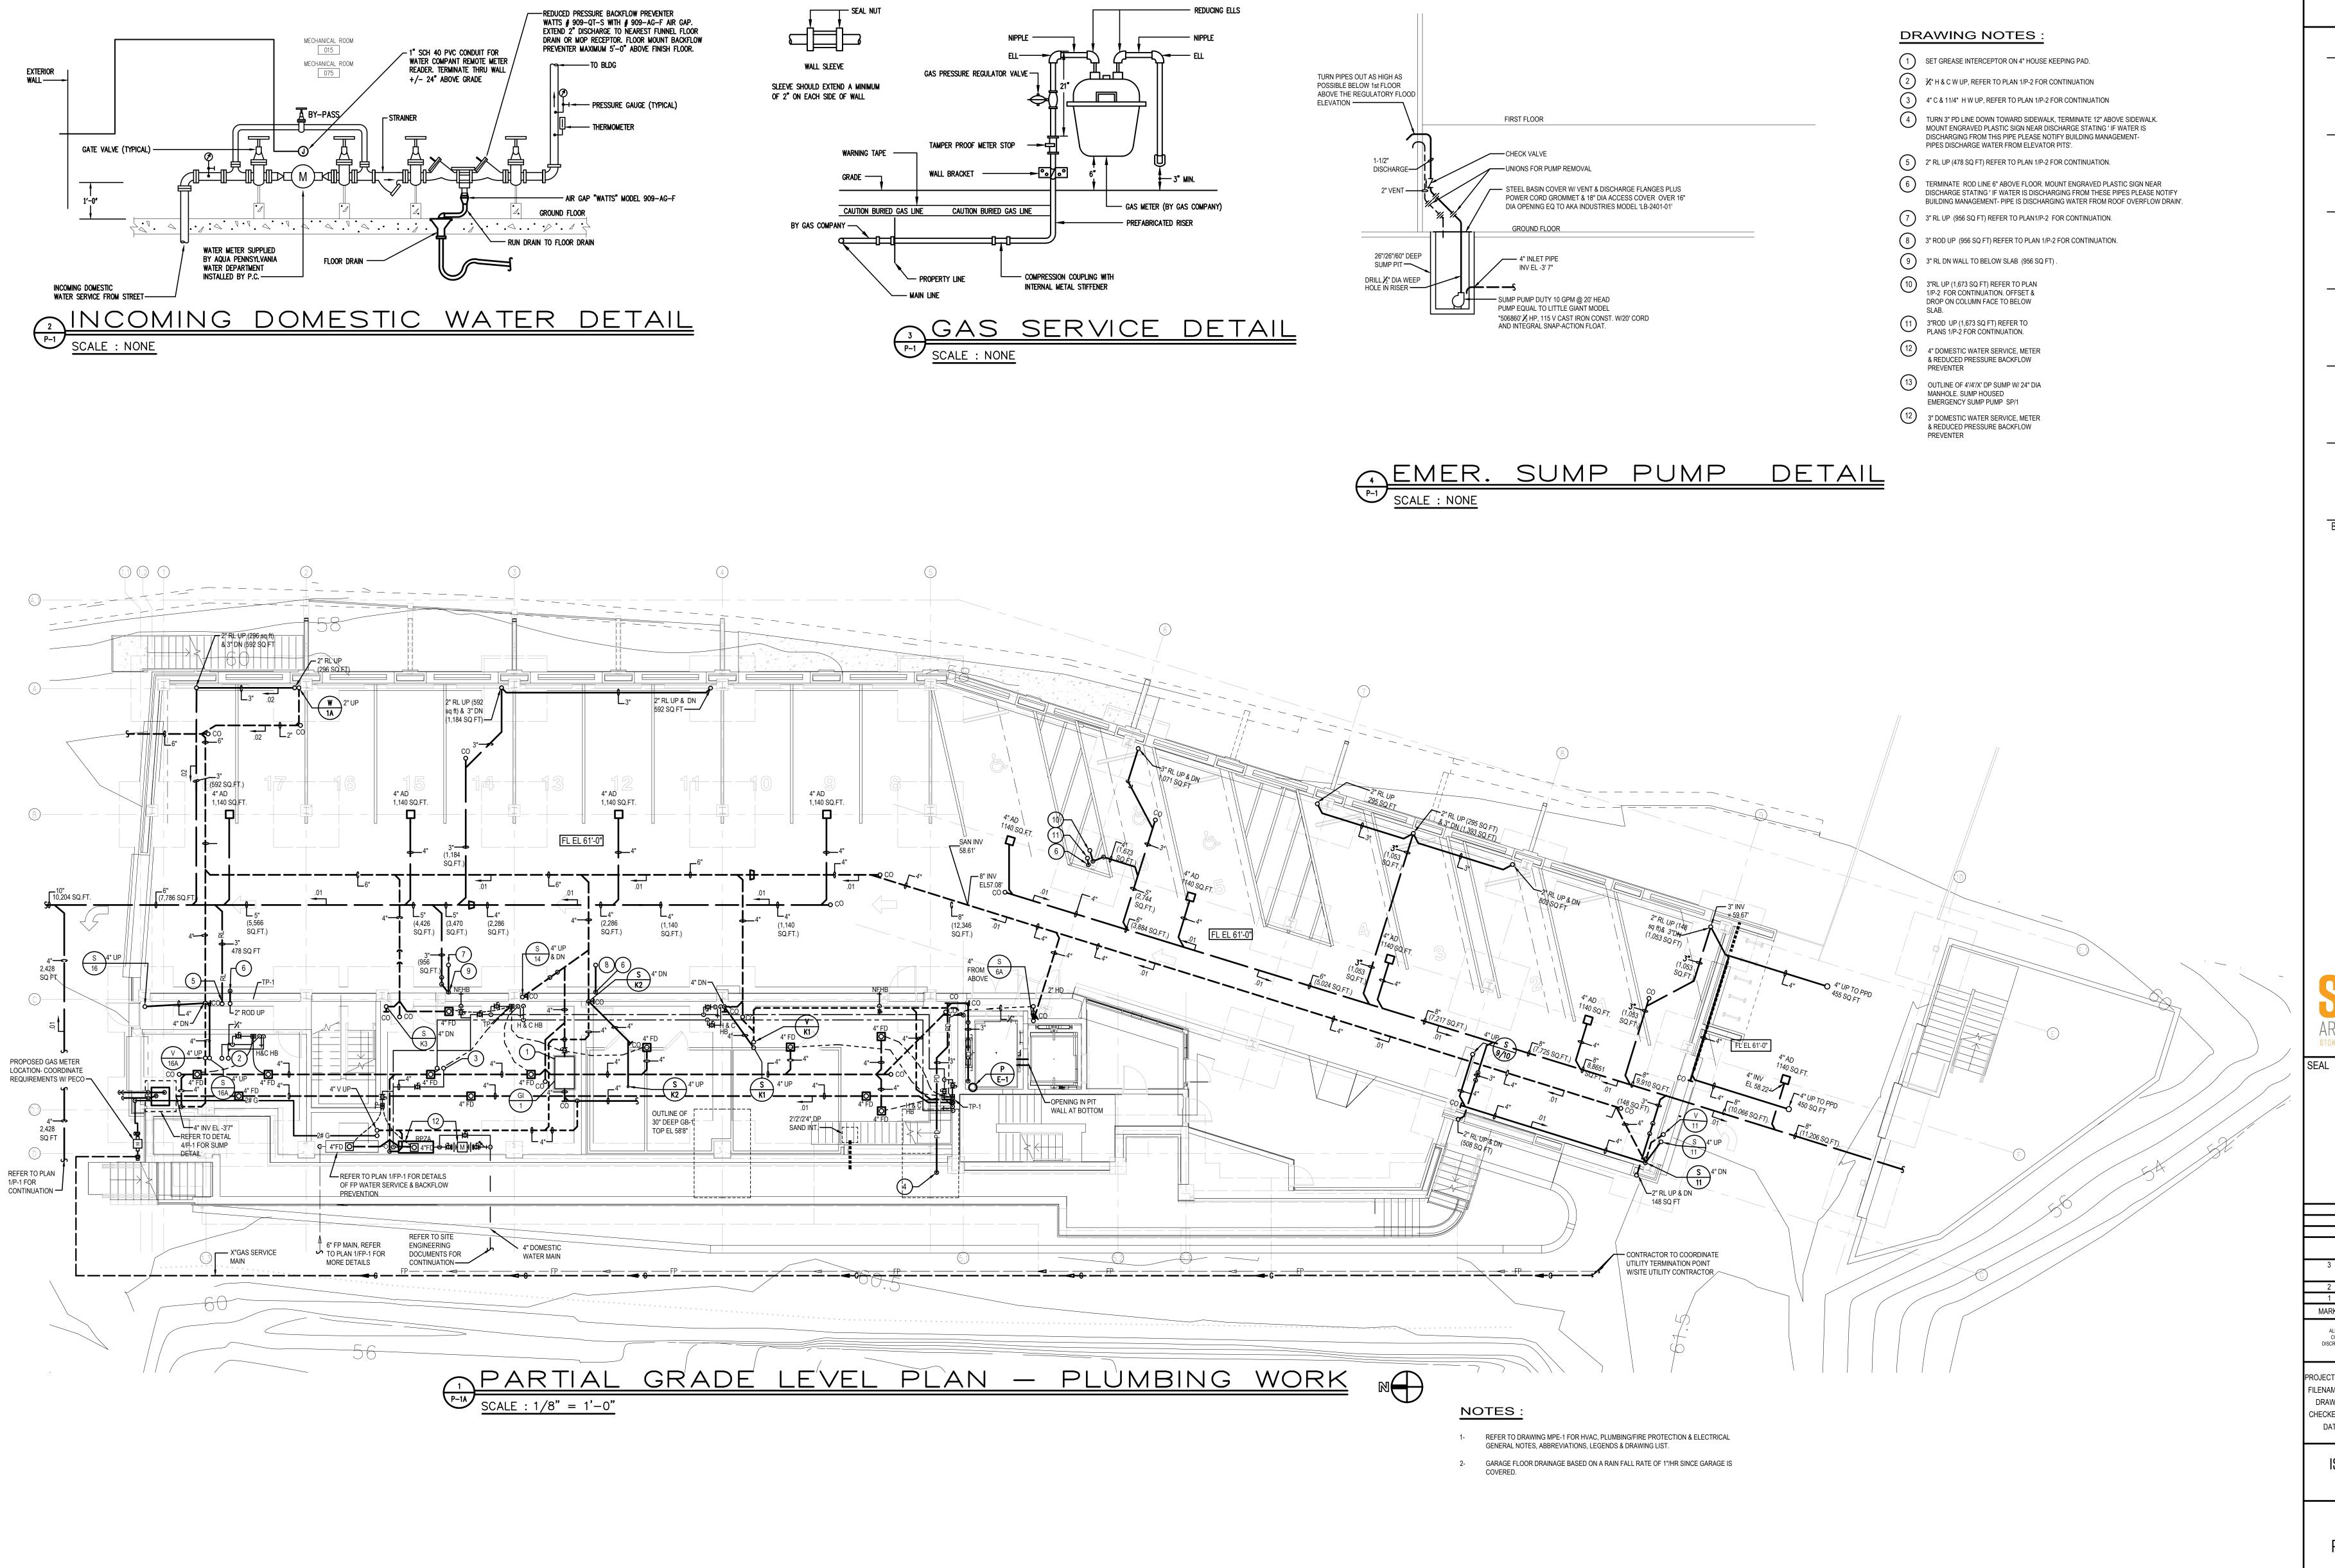

OJECT #: 140145.001

LENAME: 
DRAWN: WFW

HECKED: WFW

DATE: 07/25/18

ISSUE FOR CONSTRUCTION 02-28-2019

GRADE LEVEL PLAN-PLUMBING WORK

DRAWING

P-1A