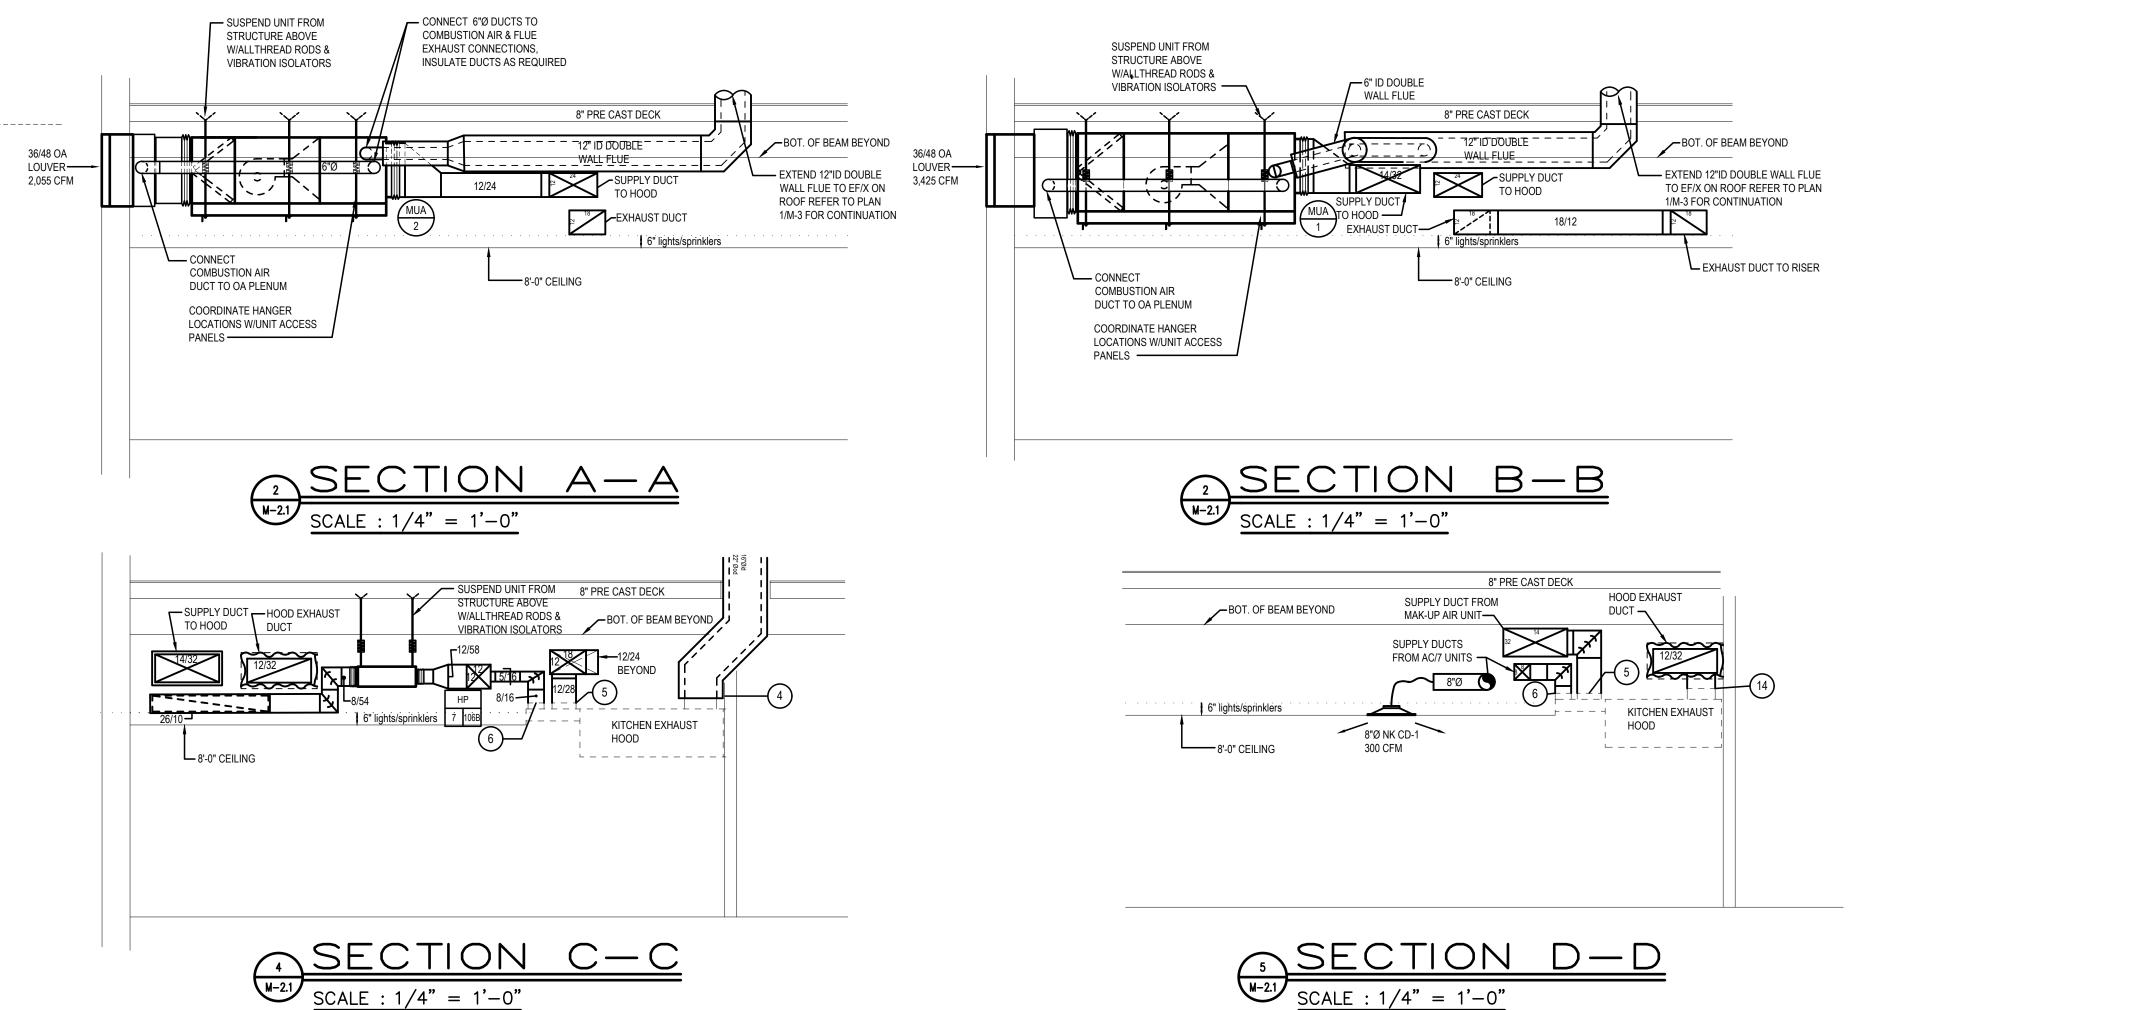

## DRAWING NOTES

(1) 12"ID DOUBLE WALL FLUE RISER UP. REFER TO PLAN 1/M3 FOR CONTINUATION.

2 20"ID DOUBLE WALL HOOD EXHAUST DUCT RISER UP. REFER TO PLAN 1/M3 FOR CONTINUATION.

3 16"ID DOUBLE WALL EXHAUST DUCT RISER UP. REFER TO PLAN 1/M3 FOR

CONTINUATION.

16" ID DOUBLE WALL EXHAUST DUCT CONNECT TO KITCHEN EXHAUST HOOD, OFFSET DUCT IN VERTICAL TO RISER LOCATION. 5 28/12 MAKE UP AIR CONNECTION TO KITCHEN HOOD, REFER TO HOOD AIR BALANCE

DIAGRAM ON DWG M-8 FOR AIR QUANTITIES. 6 8/16 SUPPLEMENTAL COOL AIR CONNECTION TO KITCHEN HOOD, REFER TO HOOD AIR BALANCE DIAGRAM ON DWG M-8FOR AIR QUANTITIES.

8 CONNECT MUA UNIT COMBUSTION AIR DUCT TO OA PLENUM. INSTALL INTERIOR PARTITIONS WITHIN OA PLENUM AS INDICATED.

(7) SUSPEND HP/7, HOOD SUPPLIMENTAL AIR UNIT FROM DECK ABOVE, OVER WALK-IN

CONNECT ALUMINUM EXHAUST DUCT TO DISHWASHER EXHAUST CONNECTIONS (+/-16/4 VERIFY ACTUAL SIZE W/UNIT MFR.) AND EXTEND 12/9 ALUMINUM EXHAUST DUCT TO RISER LOCATION. ENTIRE DISHWASHER EXHAUST SYSTEM SHALL HAVE WATER

TIGHT JOINTS. 10) 12/9 ALUMINUM DISHWASHER EXHAUST DUCT UP TO EF-3. REFER TO PLAN 1/M3 FOR

CONTINUATION. 22/18 TOILET AND GENERAL EXHAUST DUCT UP TO EF-4. REFER TO PLAN 1/M3 FOR CONTINUATION.

36/8 MAKE-UP AIR CONNECTION TO KITCHEN HOOD, REFER TO HOOD AIR BALANCE DIAGRAM ON DWG M-8 FOR AIR QUANTITIES.

(13) 28/6 SUPPLEMENTAL COOL AIR CO NNECTION TO KITCHEN HOOD, REFER TO HOOD AIR BALANCE DIAGRAN ON DWG M-8 FOR AIR QUANTITIES.

(14) 14" ID DOUBLE WALL EXHAUST DUCT CONNECT TO KITCHEN EXHAUST HOOD, CONNECT TO HORIZONTAL EXHAUST DUCT AS INDICATED.

16" ID DOUBLE WALL EXHAUST DUCT CONNECT TO KITCHEN EXHAUST HOOD, CONNECT TO HORIZONTAL EXHAUST DUCT AS INDICATED. CONNECT TO HORIZONTAL EXHAUST DUCT AS INDICATED.

16) 14/12 OA DUCT UP THROUGH FLOOR W/FD & AP, REFER TO PLAN 1/M-3 FOR CONTINUATION.