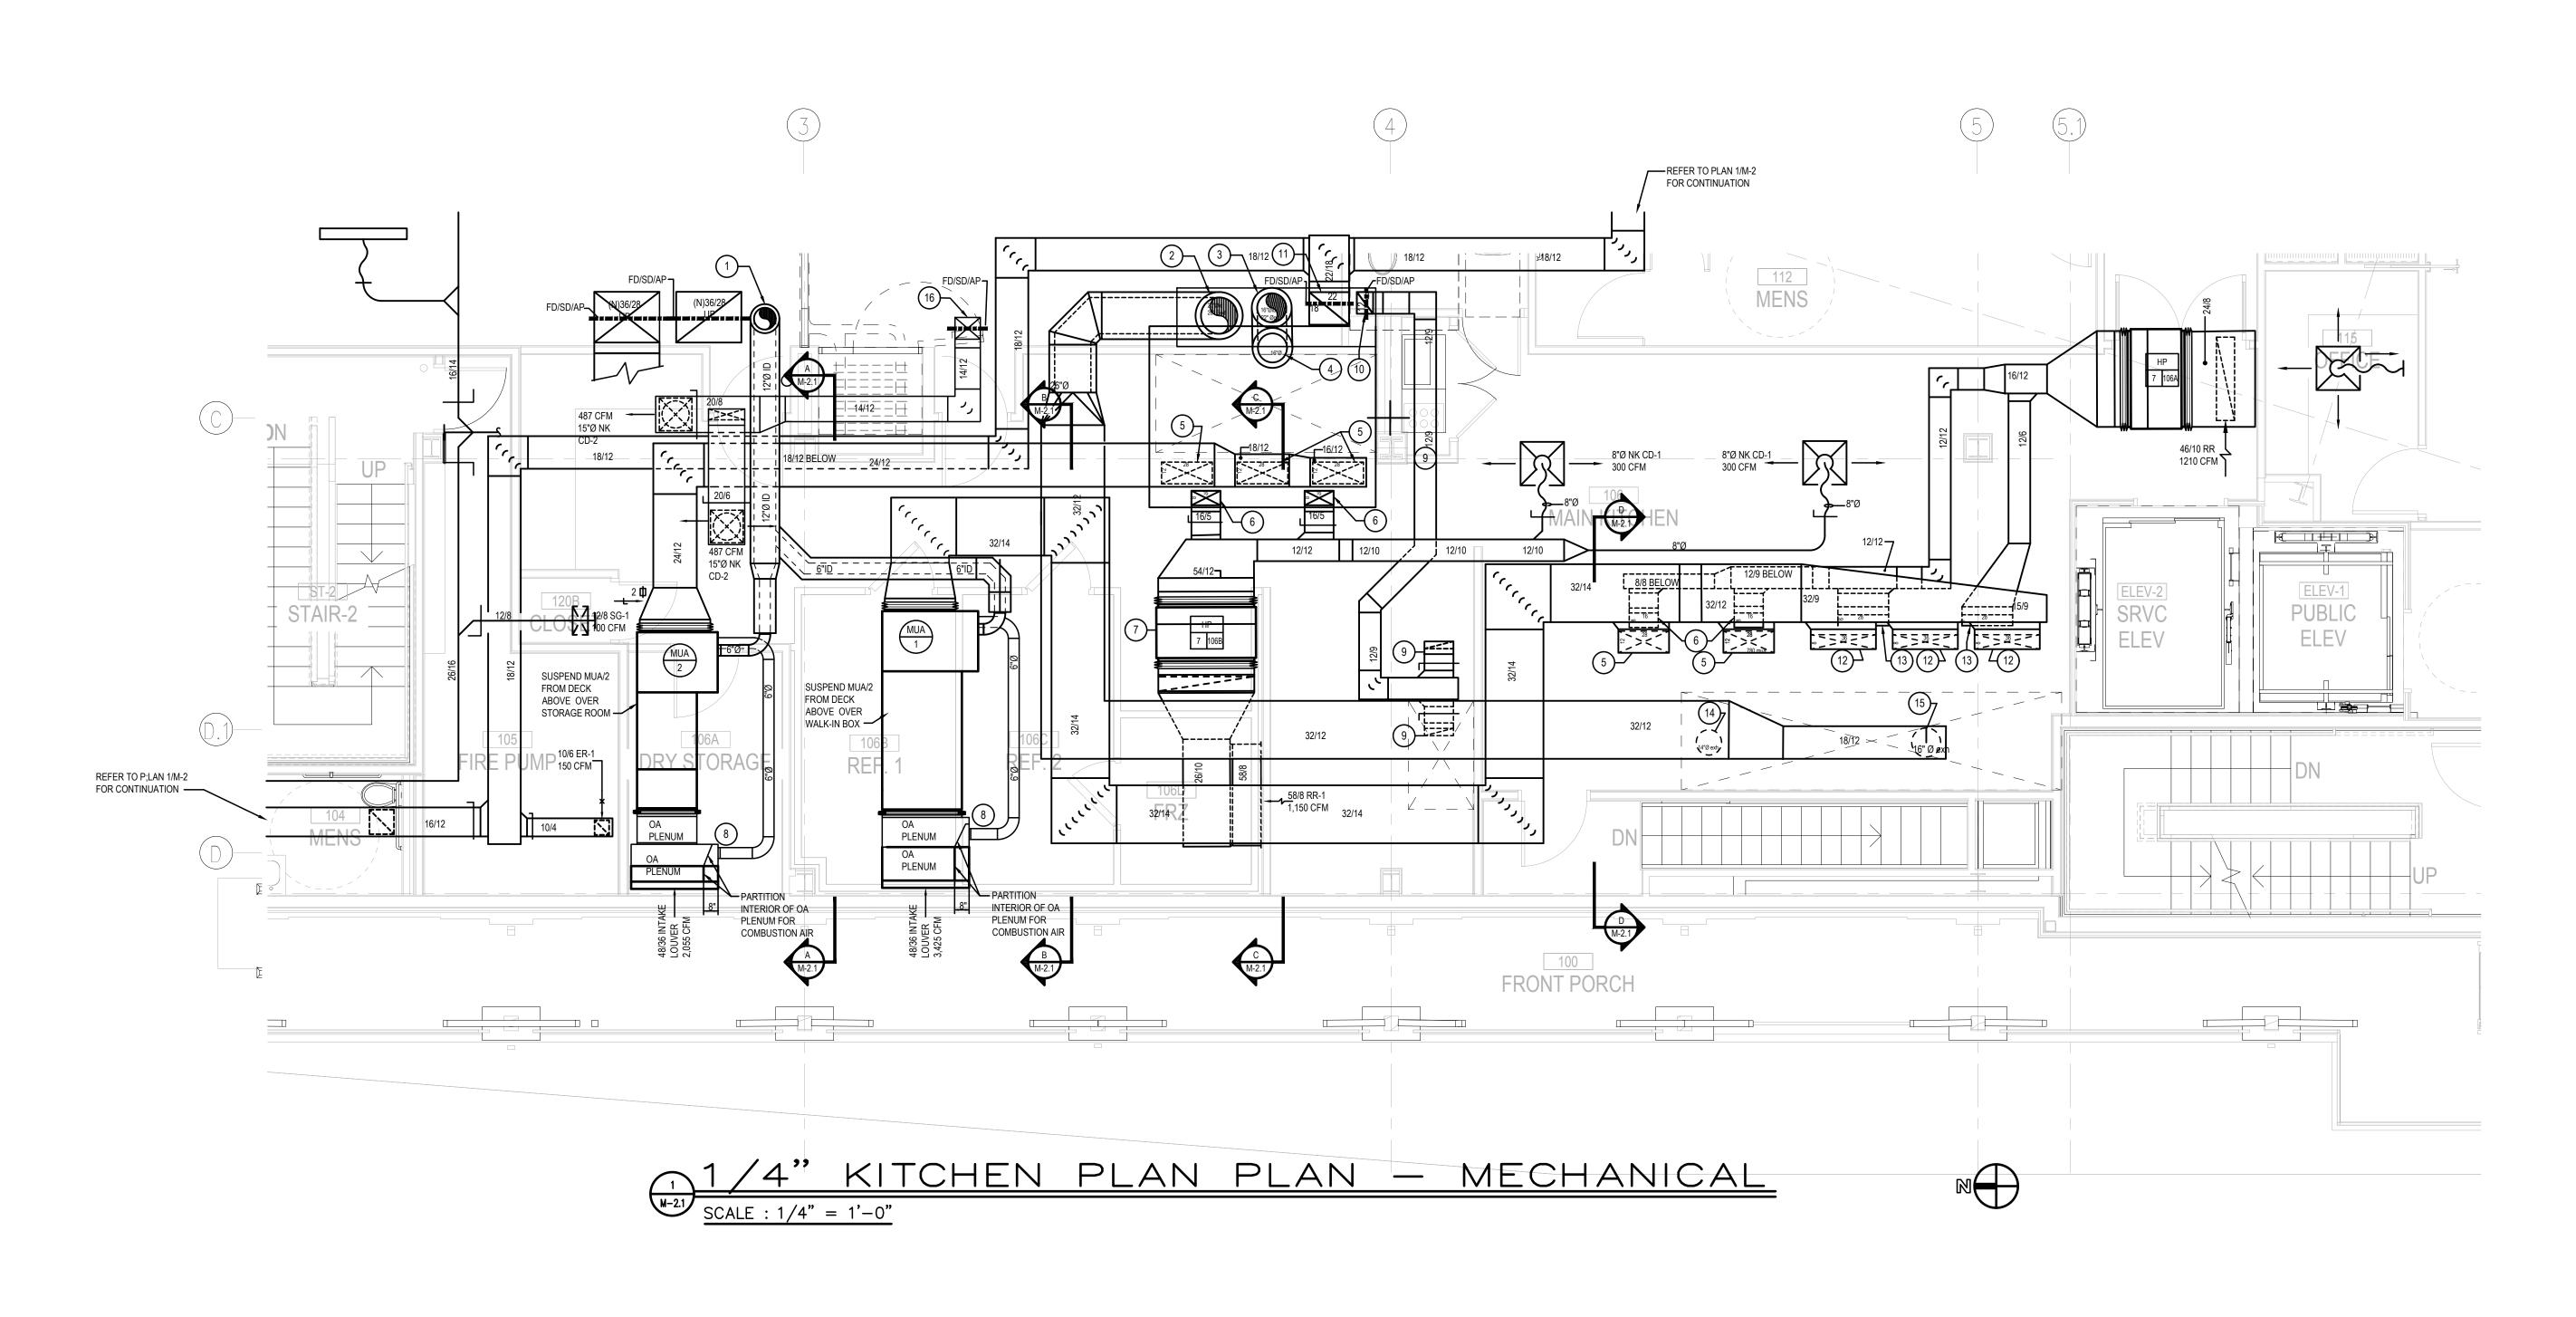

## DRAWING NOTES

(1) 12"ID DOUBLE WALL FLUE RISER UP. REFER TO PLAN 1/M3 FOR CONTINUATION.

2 20"ID DOUBLE WALL HOOD EXHAUST DUCT RISER UP. REFER TO PLAN 1/M3 FOR CONTINUATION.

3 16"ID DOUBLE WALL EXHAUST DUCT RISER UP. REFER TO PLAN 1/M3 FOR

CONTINUATION.

16" ID DOUBLE WALL EXHAUST DUCT CONNECT TO KITCHEN EXHAUST HOOD, OFFSET DUCT IN VERTICAL TO RISER LOCATION. 5 28/12 MAKE UP AIR CONNECTION TO KITCHEN HOOD, REFER TO HOOD AIR BALANCE

DIAGRAM ON DWG M-8 FOR AIR QUANTITIES. 6 8/16 SUPPLEMENTAL COOL AIR CONNECTION TO KITCHEN HOOD, REFER TO HOOD AIR BALANCE DIAGRAM ON DWG M-8FOR AIR QUANTITIES.

8 CONNECT MUA UNIT COMBUSTION AIR DUCT TO OA PLENUM. INSTALL INTERIOR PARTITIONS WITHIN OA PLENUM AS INDICATED.

(7) SUSPEND HP/7, HOOD SUPPLIMENTAL AIR UNIT FROM DECK ABOVE, OVER WALK-IN

CONNECT ALUMINUM EXHAUST DUCT TO DISHWASHER EXHAUST CONNECTIONS (+/-16/4 VERIFY ACTUAL SIZE W/UNIT MFR.) AND EXTEND 12/9 ALUMINUM EXHAUST DUCT TO RISER LOCATION. ENTIRE DISHWASHER EXHAUST SYSTEM SHALL HAVE WATER

TIGHT JOINTS. 10) 12/9 ALUMINUM DISHWASHER EXHAUST DUCT UP TO EF-3. REFER TO PLAN 1/M3 FOR

CONTINUATION. 22/18 TOILET AND GENERAL EXHAUST DUCT UP TO EF-4. REFER TO PLAN 1/M3 FOR CONTINUATION.

36/8 MAKE-UP AIR CONNECTION TO KITCHEN HOOD, REFER TO HOOD AIR BALANCE DIAGRAM ON DWG M-8 FOR AIR QUANTITIES.

(13) 28/6 SUPPLEMENTAL COOL AIR CO NNECTION TO KITCHEN HOOD, REFER TO HOOD AIR BALANCE DIAGRAN ON DWG M-8 FOR AIR QUANTITIES.

(14) 14" ID DOUBLE WALL EXHAUST DUCT CONNECT TO KITCHEN EXHAUST HOOD, CONNECT TO HORIZONTAL EXHAUST DUCT AS INDICATED.

16" ID DOUBLE WALL EXHAUST DUCT CONNECT TO KITCHEN EXHAUST HOOD, CONNECT TO HORIZONTAL EXHAUST DUCT AS INDICATED. CONNECT TO HORIZONTAL EXHAUST DUCT AS INDICATED.

16) 14/12 OA DUCT UP THROUGH FLOOR W/FD & AP, REFER TO PLAN 1/M-3 FOR CONTINUATION.

## NOTES:

- REFER TO DRAWING MPE-1 FOR HVAC. PLUMBING/FIRE PROTECTION & ELECTRICAL GENERAL NOTES, ABBREVIATIONS, LEGENDS & DRAWING LIST.
- COORDINATE FINAL AIR DEVICE LOCATIONS WITH ARCHITECTURAL REFLECTED CEILING PLAN, LIGHTING PLAN, FIRE PROTECTION AND SPRINKLERS.