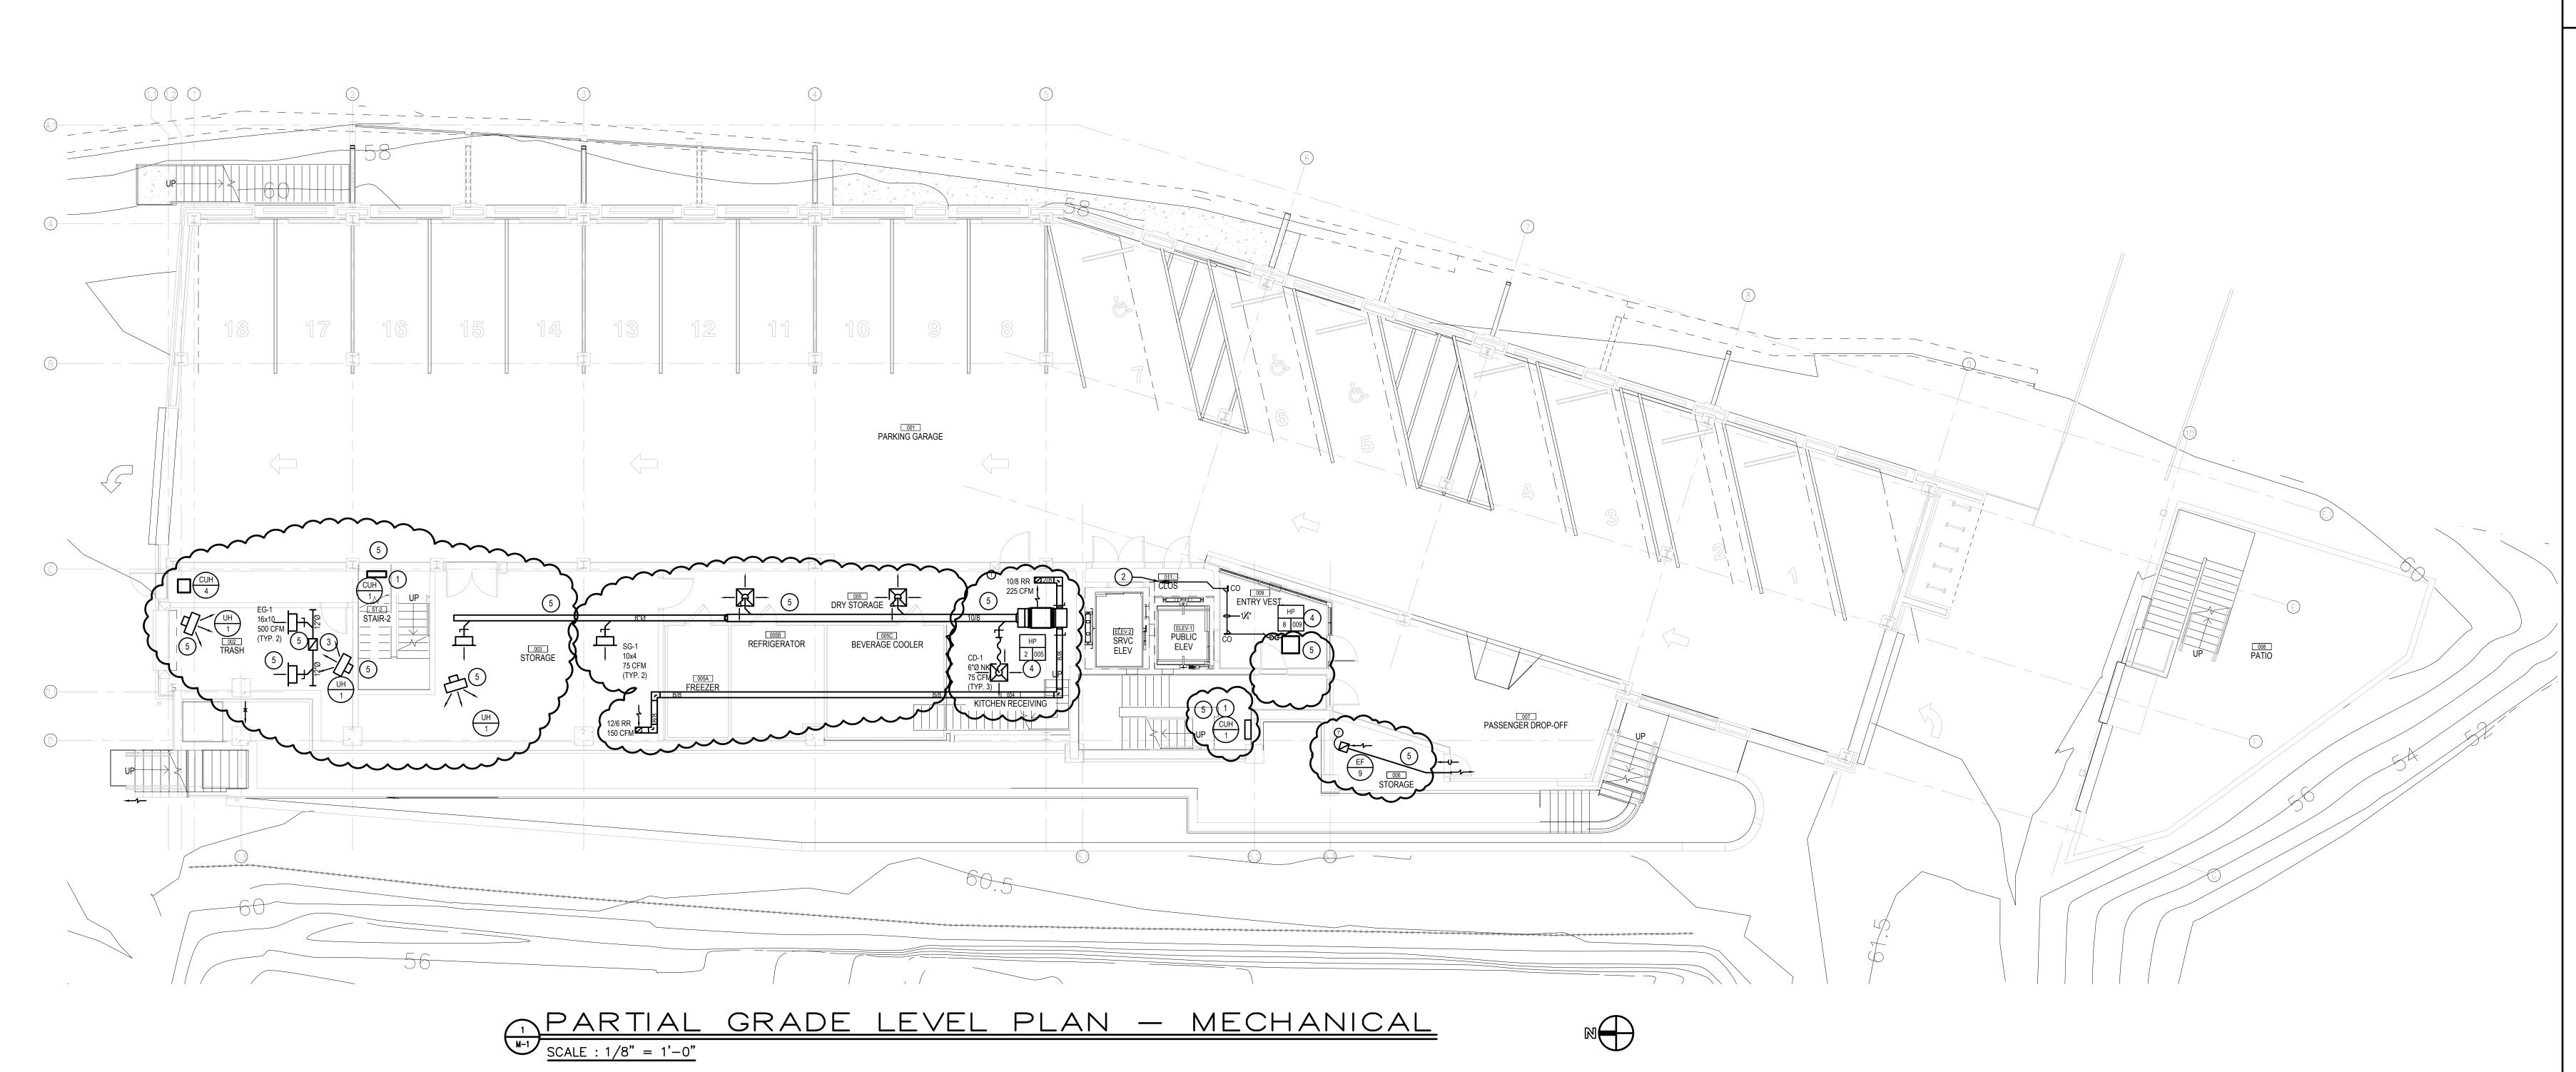

## NOTES:

- 1- REFER TO DRAWING MPE-1 FOR HVAC, PLUMBING/FIRE PROTECTION & ELECTRICAL GENERAL NOTES, ABBREVIATIONS, LEGENDS & DRAWING LIST.
- 2- COORDINATE FINAL AIR DEVICE LOCATIONS WITH ARCHITECTURAL REFLECTED CEILING PLAN, LIGHTING PLAN, FIRE PROTECTION AND SPRINKLERS.

## DRAWING NOTES

- 1) MOUNT CUH UNDERNEATH SLAB ABOVE.
- 2 EXTEND INSULATED CONDENSATE DRAIN PIPING TO HUB DRAIN. CO-ORDINATE W/PC FOR DRAIN LOCATION
- 3 16/12 EXHAUST TO ABOVE.
- 4 RUN REFRIGERANT GAS AND LIQUID PIPING TO AND FROM HP'S ON GRADE LEVEL TO MAIN BC CONTROLLER FOR CU-2 ON THIRD FLOOR. FINAL REFRIGERANT PIPING SHALL BE IN ACCORDANCE WITH MANUFACTURER'S RECOMMENDATIONS AND SPECIFICATIONS.

  5 LOCATE ABOVE REGULATORY FLOOD ELEVATION.

RIVERHOUSE AT Odette's

274 SOUTH RIVER ROAD NEW HOPE, PA 18938

OWNER/ OPERATOR:
GATEWAY TO NEW HOPE, LLC
274 South River Road
New Hope, PA 18938

ARCHITECT:
STOKES ARCHITECTURE
2103 Sansom Street
Philadelphia, PA 19103
tel: (215) 523-9190