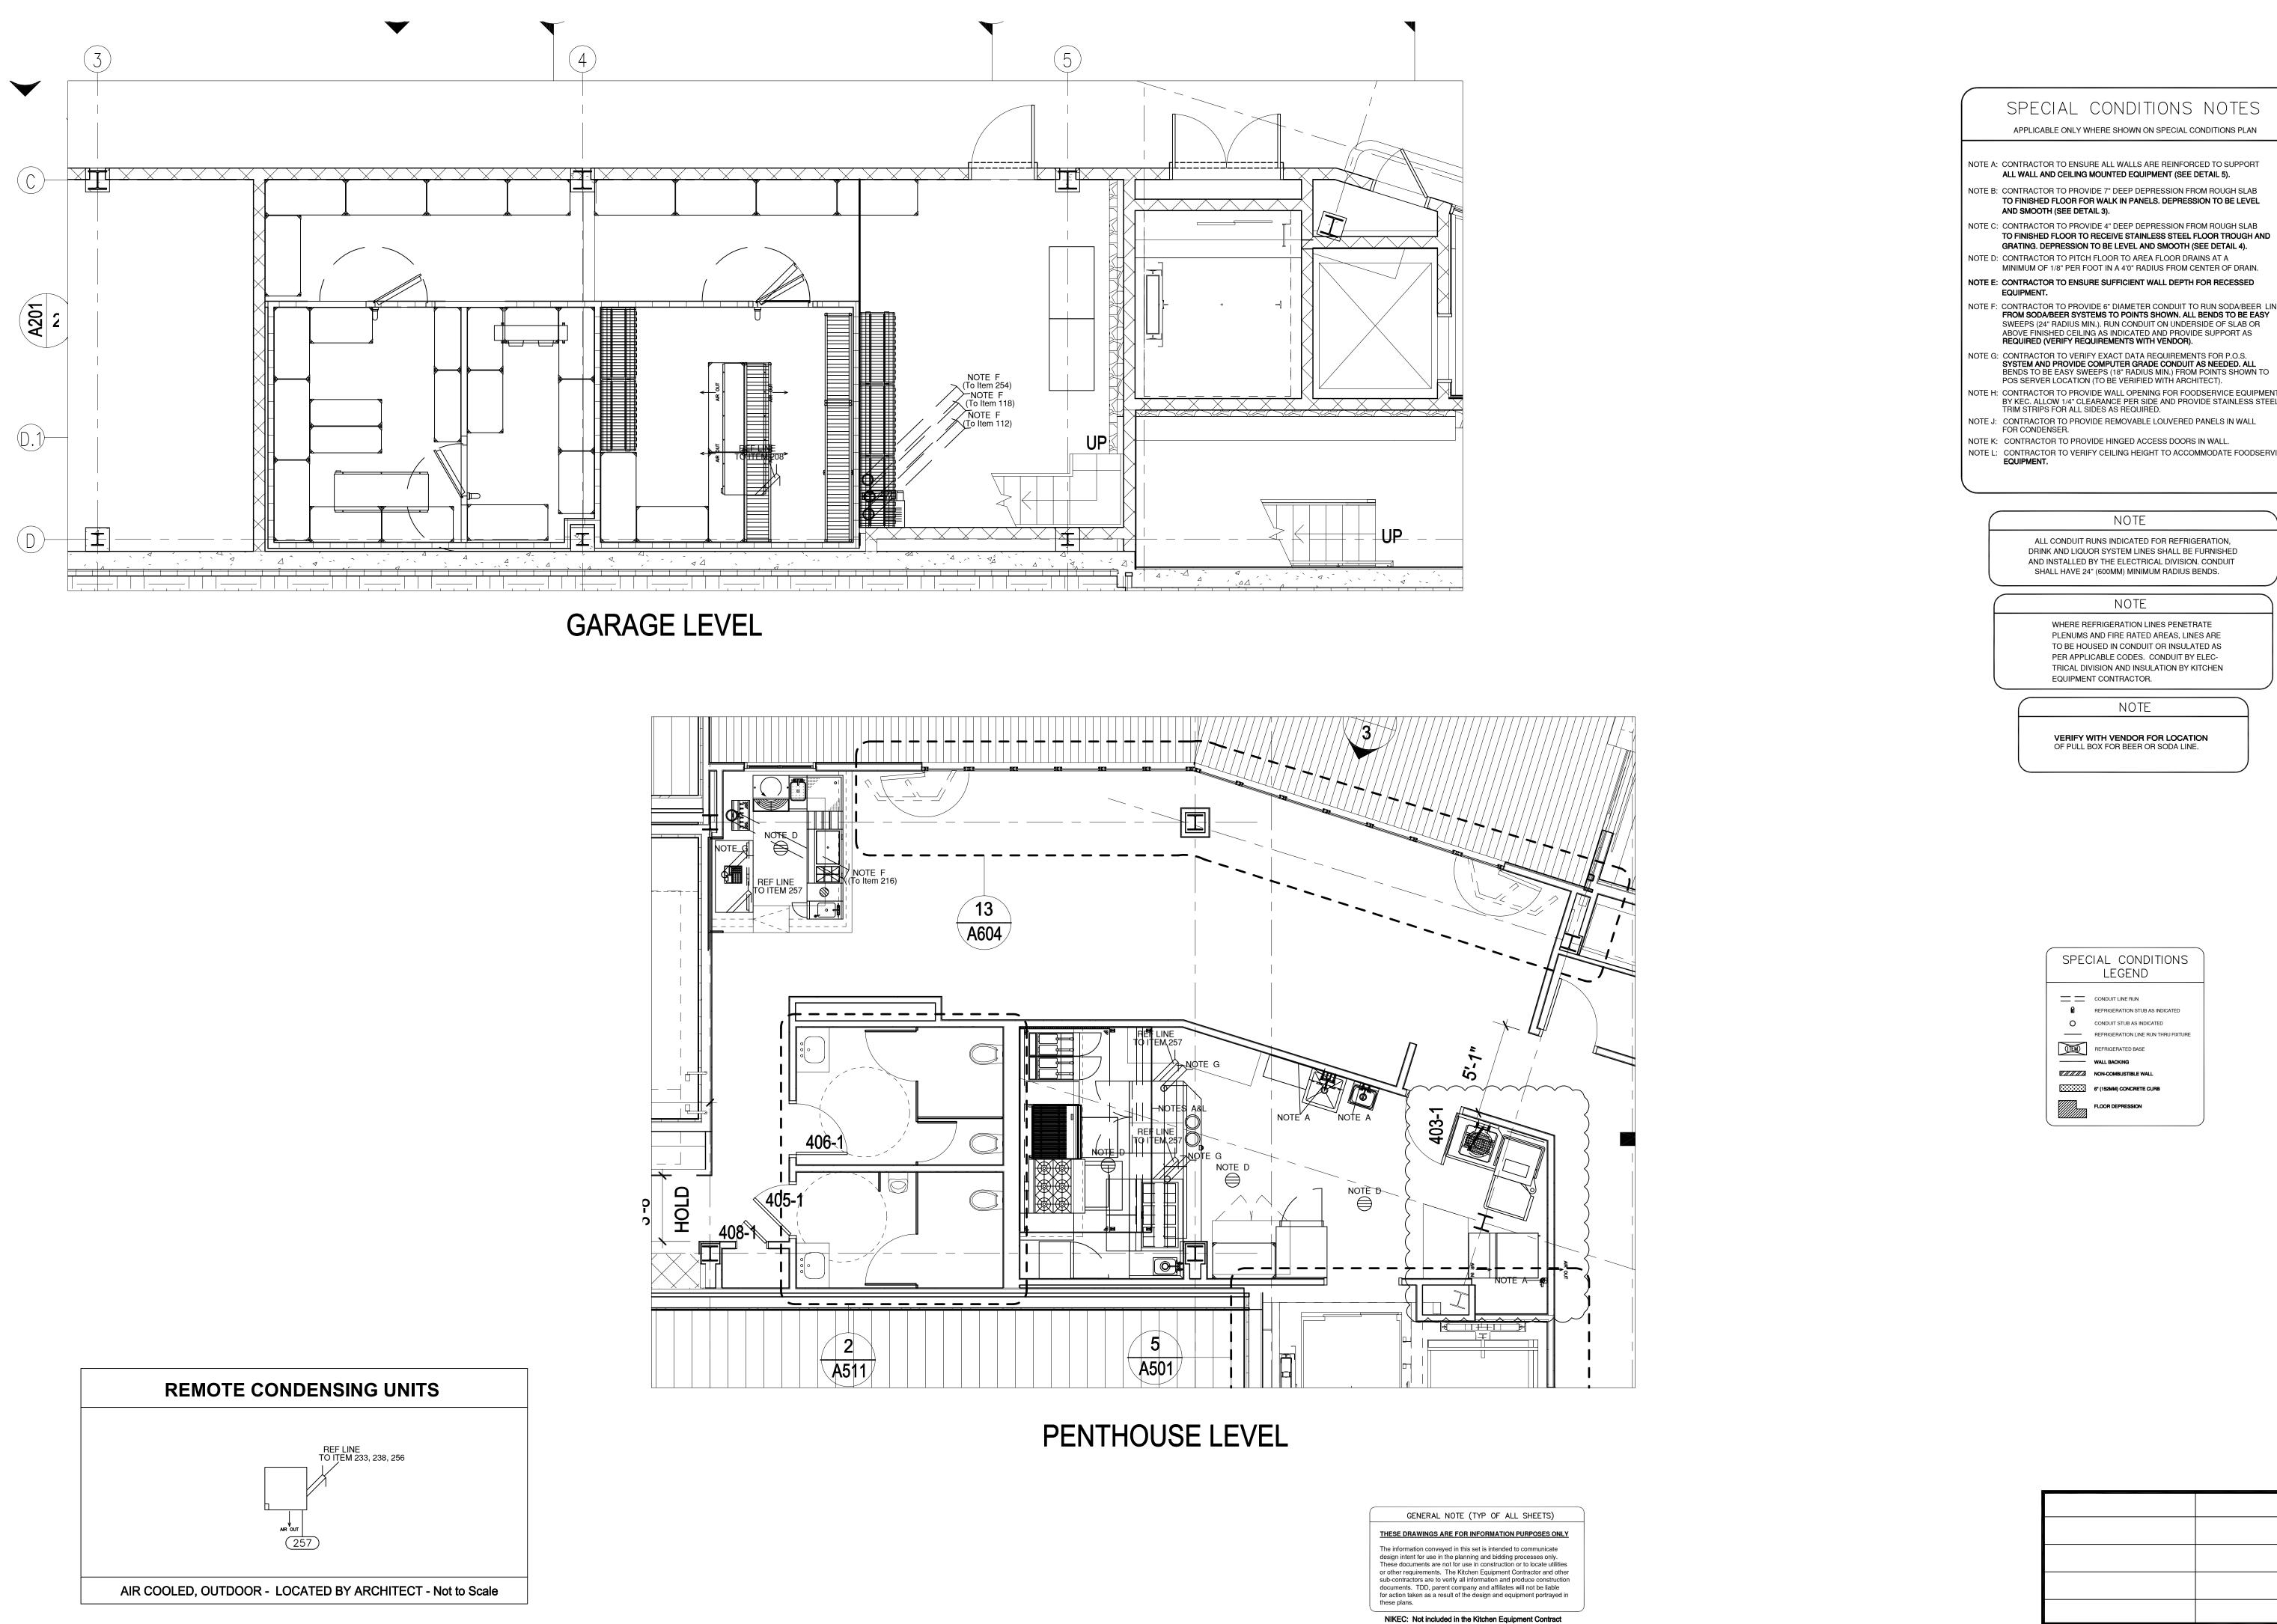

SPECIAL CONDITIONS NOTES

ALL WALL AND CEILING MOUNTED EQUIPMENT (SEE DETAIL 5). NOTE B: CONTRACTOR TO PROVIDE 7" DEEP DEPRESSION FROM ROUGH SLAB THE DESIGN OIFFEREN

TO FINISHED FLOOR FOR WALK IN PANELS. DEPRESSION TO BE LEVEL NOTE C: CONTRACTOR TO PROVIDE 4" DEEP DEPRESSION FROM ROUGH SLAB

GRATING. DEPRESSION TO BE LEVEL AND SMOOTH (SEE DETAIL 4). NOTE D: CONTRACTOR TO PITCH FLOOR TO AREA FLOOR DRAINS AT A MINIMUM OF 1/8" PER FOOT IN A 4'0" RADIUS FROM CENTER OF DRAIN.

NOTE E: CONTRACTOR TO ENSURE SUFFICIENT WALL DEPTH FOR RECESSED

NOTE F: CONTRACTOR TO PROVIDE 6" DIAMETER CONDUIT TO RUN SODA/BEER LINES FROM SODA/BEER SYSTEMS TO POINTS SHOWN. ALL BENDS TO BE EASY SWEEPS (24" RADIUS MIN.). RUN CONDUIT ON UNDERSIDE OF SLAB OR ABOVE FINISHED CEILING AS INDICATED AND PROVIDE SUPPORT AS REQUIRED (VERIFY REQUIREMENTS WITH VENDOR).

SYSTEM AND PROVIDE COMPUTER GRADE CONDUIT AS NEEDED. ALL
BENDS TO BE EASY SWEEPS (18" RADIUS MIN.) FROM POINTS SHOWN TO
POS SERVER LOCATION (TO BE VERIFIED WITH ARCHITECT).

NOTE H: CONTRACTOR TO PROVIDE WALL OPENING FOR FOODSERVICE EQUIPMENT BY KEC. ALLOW 1/4" CLEARANCE PER SIDE AND PROVIDE STAINLESS STEEL TRIM STRIPS FOR ALL SIDES AS REQUIRED. NOTE J: CONTRACTOR TO PROVIDE REMOVABLE LOUVERED PANELS IN WALL

NOTE K: CONTRACTOR TO PROVIDE HINGED ACCESS DOORS IN WALL.

NOTE L: CONTRACTOR TO VERIFY CEILING HEIGHT TO ACCOMMODATE FOODSERVICE EQUIPMENT.

ALL CONDUIT RUNS INDICATED FOR REFRIGERATION, DRINK AND LIQUOR SYSTEM LINES SHALL BE FURNISHED AND INSTALLED BY THE ELECTRICAL DIVISION. CONDUIT SHALL HAVE 24" (600MM) MINIMUM RADIUS BENDS.

> PLENUMS AND FIRE RATED AREAS, LINES ARE TO BE HOUSED IN CONDUIT OR INSULATED AS PER APPLICABLE CODES. CONDUIT BY ELEC-TRICAL DIVISION AND INSULATION BY KITCHEN

VERIFY WITH VENDOR FOR LOCATION

SPECIAL CONDITIONS LEGEND

REFRIGERATION STUB AS INDICATED O CONDUIT STUB AS INDICATED ------ REFRIGERATION LINE RUN THRU FIXTURE

REVISIONS

REVISIONS

KITCHEN EQUIPMENT SPECIAL CONDITIONS PLAN

SCALE: 1/4"=1'-0" DATE: 02/26/2019 SHEET NO: