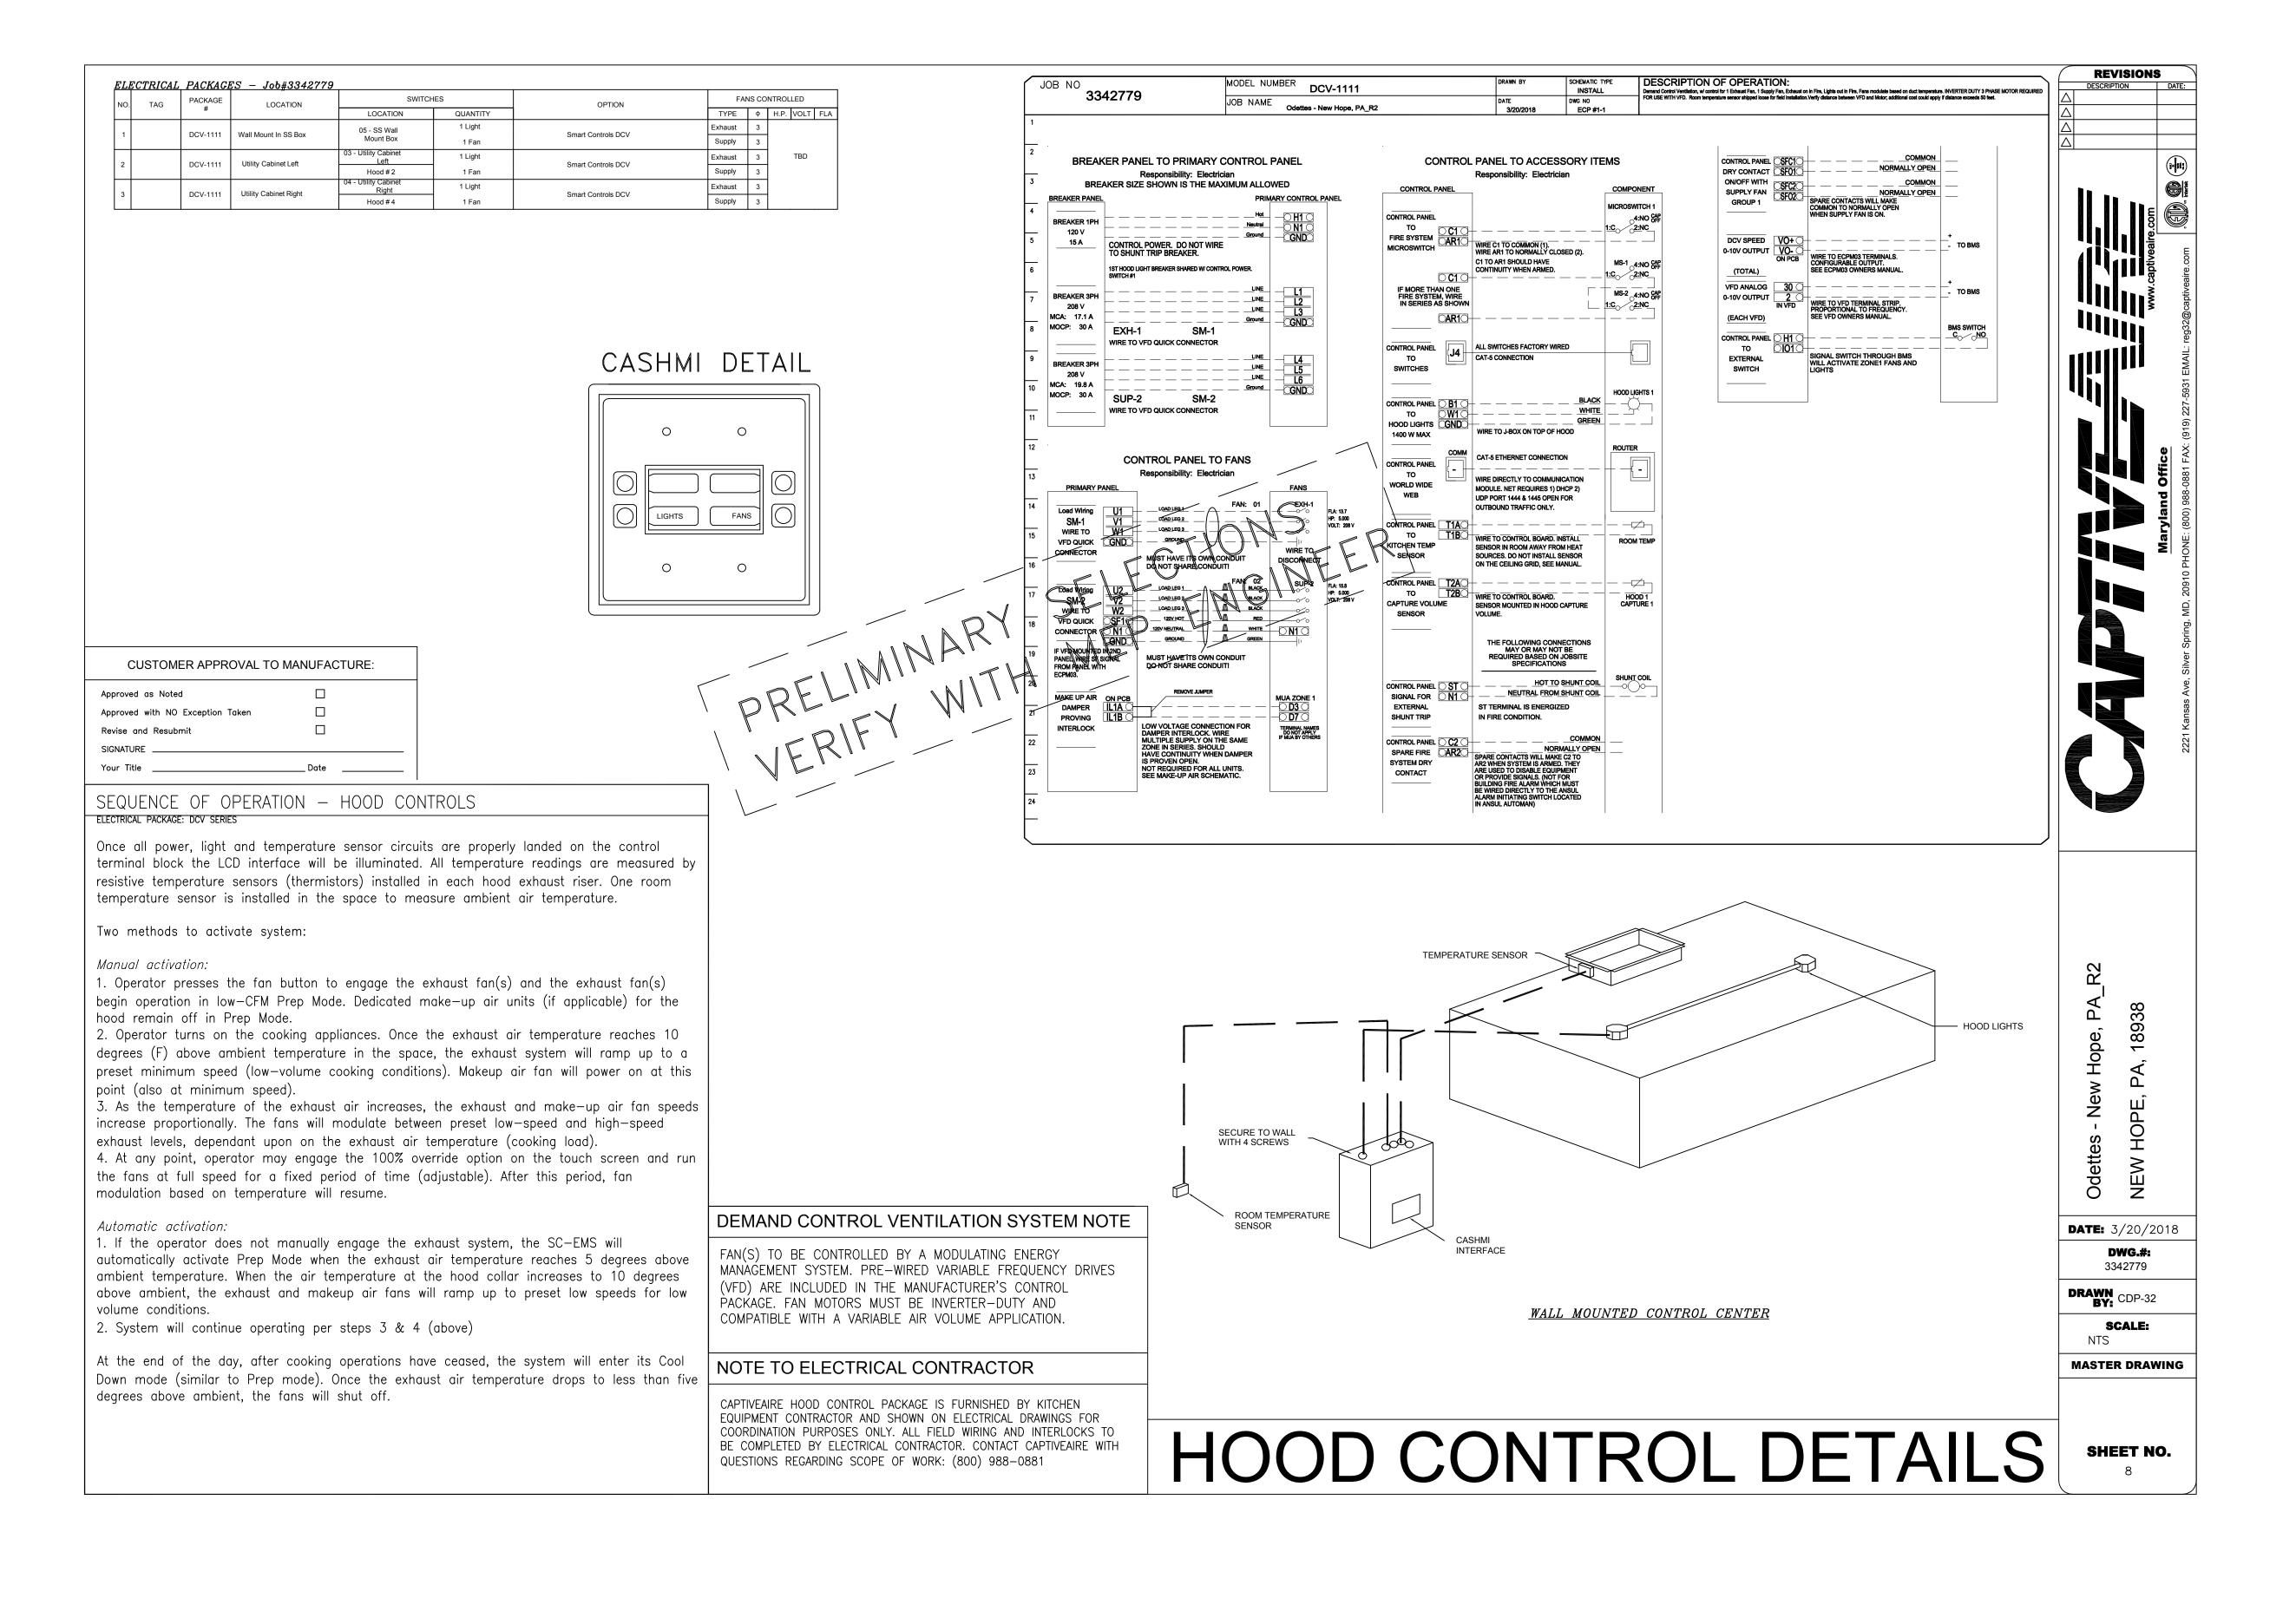

GENERAL NOTE (TYP OF ALL SHEETS)

THESE DRAWINGS ARE FOR INFORMATION PURPOSES ONLY

The information conveyed in this set is intended to communicate design intent for use in the planning and bidding processes only.
These documents are not for use in construction or to locate utilities or other requirements. The kitchen Equipment Contractor and others.

REVISIONS

sub-contractors are to verify all information and produce construction documents. TDD, parent company and affiliates will not be liable for action taken as a result of the design and equipment portrayed in

NIKEC: Not included in the Kitchen Equipment Contract

K1.

REVISIONS

KITCHEN EQUIPMENT EXHAUST HOOD