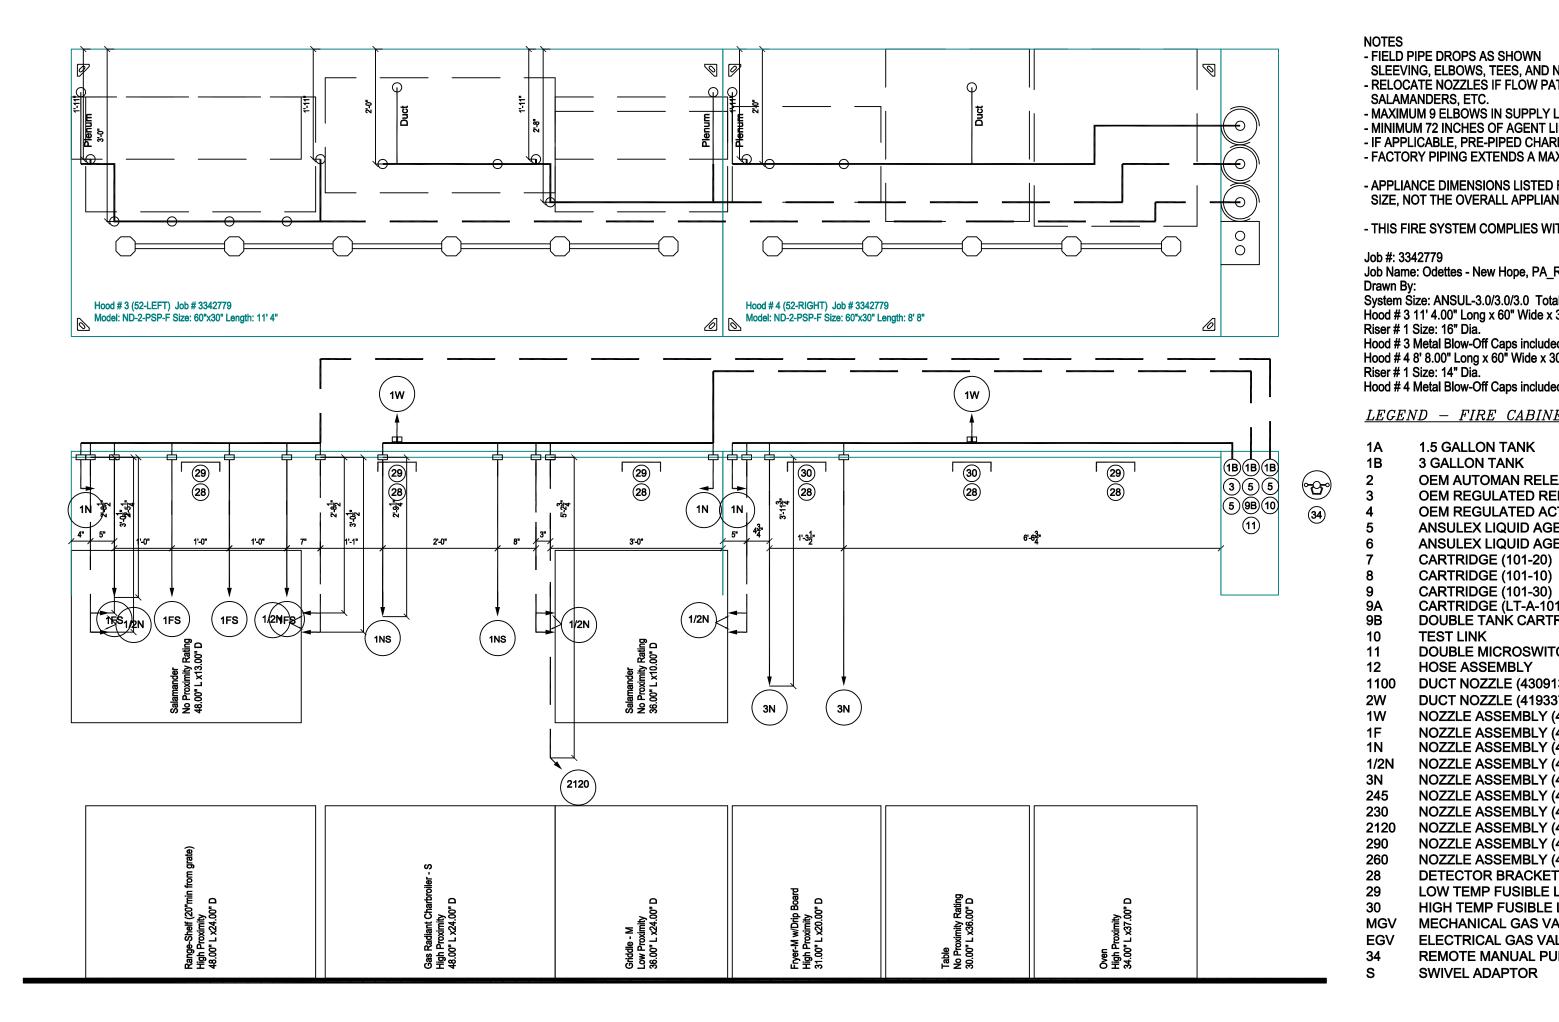

| S - R S - M - M - IF - F - A S - T Job Dra Sys Ho Ris Ho Ris Ho                                                                                | ELECUATE NOZZLES IF FLOW PATTERN IS BLOCKED BY SHELVING, SALAMANDERS, ETC.  AAXIMUM 9 ELBOWS IN SUPPLY LINE.  ININIMUM 72 INCHES OF AGENT LINE FROM TANK TO FIRST NOZZLE.  F APPLICABLE, PRE-PIPED CHARBROILER DROPS ARE SHIPPED LOOSE.  ACTORY PIPING EXTENDS A MAXIMUM OF 6" ABOVE THE TOP OF THE HOOD.  IPPLIANCE DIMENSIONS LISTED REPRESENT THE COOKING SURFACE  IZE, NOT THE OVERALL APPLIANCE SIZE.  THIS FIRE SYSTEM COMPLIES WITH U.L. 300 REQUIREMENTS  b #: 3342779 b Name: Odettes - New Hope, PA_R2  awn By: stern Size: ANSUL-3.0/3.0/3.0 Total FP required: 23  ood # 3 11' 4.00" Long x 60" Wide x 30" High ser # 1 Size: 16" Dia.  ood # 3 Metal Blow-Off Caps included.  ood # 4 Metal Blow-Off Caps included.  ood # 4 Metal Blow-Off Caps included.                                                                                                                                                                                                                                                                                                                                                                                                                                                                                                                                                                                                                                                                                                                                                                                                                                                                                                                                                                                                                                                                                                                                                                                                                                                                                                                                                       | www.captiveaire.com                                                                                                                                                                                                                                                                                                                                                                                                                                                                                                                                                                                                                                                                                                                                                                                                                                                                                                                                                                                                                                                                                                                                                                                                                                                                                                                                                                                                                                                                                                                                                                                                                                                                                                                                                                                                                                                                                                                                                                                                                                                                                                            |
|------------------------------------------------------------------------------------------------------------------------------------------------|-------------------------------------------------------------------------------------------------------------------------------------------------------------------------------------------------------------------------------------------------------------------------------------------------------------------------------------------------------------------------------------------------------------------------------------------------------------------------------------------------------------------------------------------------------------------------------------------------------------------------------------------------------------------------------------------------------------------------------------------------------------------------------------------------------------------------------------------------------------------------------------------------------------------------------------------------------------------------------------------------------------------------------------------------------------------------------------------------------------------------------------------------------------------------------------------------------------------------------------------------------------------------------------------------------------------------------------------------------------------------------------------------------------------------------------------------------------------------------------------------------------------------------------------------------------------------------------------------------------------------------------------------------------------------------------------------------------------------------------------------------------------------------------------------------------------------------------------------------------------------------------------------------------------------------------------------------------------------------------------------------------------------------------------------------------------------------------------------------------------------------|--------------------------------------------------------------------------------------------------------------------------------------------------------------------------------------------------------------------------------------------------------------------------------------------------------------------------------------------------------------------------------------------------------------------------------------------------------------------------------------------------------------------------------------------------------------------------------------------------------------------------------------------------------------------------------------------------------------------------------------------------------------------------------------------------------------------------------------------------------------------------------------------------------------------------------------------------------------------------------------------------------------------------------------------------------------------------------------------------------------------------------------------------------------------------------------------------------------------------------------------------------------------------------------------------------------------------------------------------------------------------------------------------------------------------------------------------------------------------------------------------------------------------------------------------------------------------------------------------------------------------------------------------------------------------------------------------------------------------------------------------------------------------------------------------------------------------------------------------------------------------------------------------------------------------------------------------------------------------------------------------------------------------------------------------------------------------------------------------------------------------------|
| 1/4<br>1E<br>2<br>3<br>34<br>4<br>5<br>6<br>7<br>8<br>9<br>9/4<br>9/5<br>10<br>11<br>12<br>11<br>2V<br>1V<br>1F<br>1N<br>1/5<br>3N<br>24<br>23 | 3 GALLON TANK OEM AUTOMAN RELEASE OEM REGULATED RELEASE OEM REGULATED ACTUATOR ANSULEX LIQUID AGENT (3 GAL.) ANSULEX LIQUID AGENT (1.5 GAL.) CARTRIDGE (101-20) CARTRIDGE (101-10) CARTRIDGE (101-30) A CARTRIDGE (101-30) A CARTRIDGE (LT-A-101-30) DOUBLE TANK CARTRIDGE TEST LINK DOUBLE MICROSWITCH HOSE ASSEMBLY DOUBLE MICROSWITCH ODUST NOZZLE (430913) W DUCT NOZZLE (430937) W NOZZLE ASSEMBLY (419333) N NOZZLE ASSEMBLY (419335) N NOZZLE ASSEMBLY (419334) N NOZZLE ASSEMBLY (419334) N NOZZLE ASSEMBLY (419340) SON NOZZLE ASSEMBLY (419340) ON OZZLE ASSEMBLY (419340) NOZZLE ASSEMBLY (419340) NOZZLE ASSEMBLY (419341) DOUBLE MICROSWITCH CARDEN CONTROL OF THE MICROSWITCH CARDINAL OF THE MICROSWITCH CARDEN CONTROL OF THE MICROSWITCH CARDEN CONTROL OF THE MICROSWITCH CARDEN CONTROL OF THE MICROSWITCH CARDINAL OF THE MICROSWITCH CARDEN CONTROL OF THE MICROSWITCH CARDINAL OF THE MICROSWITCH CARDEN CONTROL OF THE MICROSWITCH CARDINAL OF THE | The state of the s |
| M                                                                                                                                              | GV MECHANICAL GAS VALVE GV ELECTRICAL GAS VALVE 4 REMOTE MANUAL PULL STATION                                                                                                                                                                                                                                                                                                                                                                                                                                                                                                                                                                                                                                                                                                                                                                                                                                                                                                                                                                                                                                                                                                                                                                                                                                                                                                                                                                                                                                                                                                                                                                                                                                                                                                                                                                                                                                                                                                                                                                                                                                                  | Odettes - New Hope, PA_R2<br>NEW HOPE, PA, 18938                                                                                                                                                                                                                                                                                                                                                                                                                                                                                                                                                                                                                                                                                                                                                                                                                                                                                                                                                                                                                                                                                                                                                                                                                                                                                                                                                                                                                                                                                                                                                                                                                                                                                                                                                                                                                                                                                                                                                                                                                                                                               |