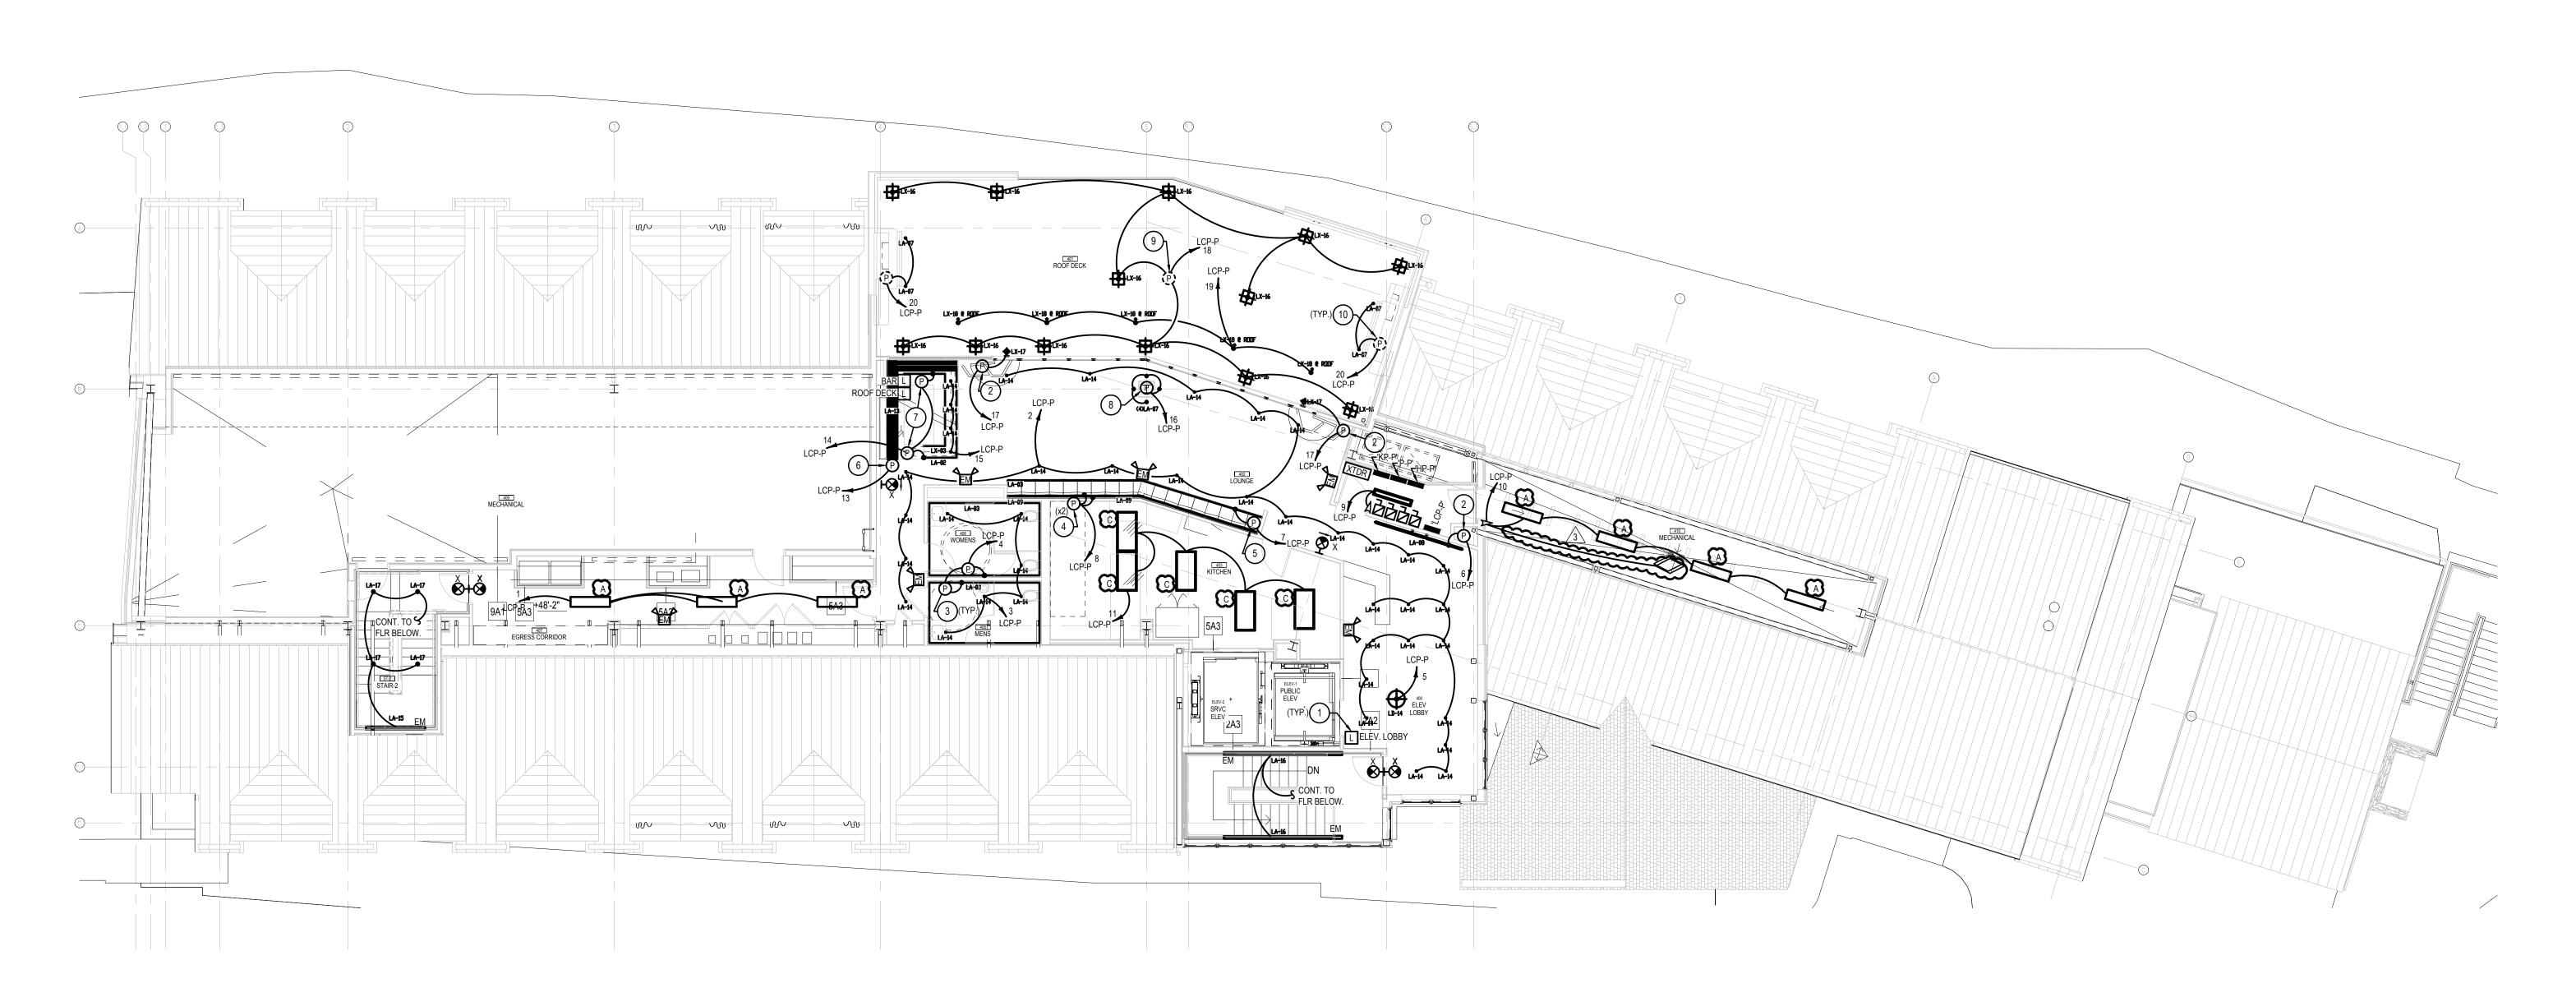

## PENTHOUSE PLAN — LIGHTING WORK SCALE: 1/8" = 1'-0"

## NOTES:

INFORMATION.

PACKS AS STANDARD.

- 1. REFER TO DRAWING MPE-1 FOR HVAC, PLUMBING/FIRE PROTECTION & ELECTRICAL GENERAL NOTES, ABBREVIATIONS, LEGENDS & DRAWING LIST.
- 2. UNLESS OTHERWISE NOTED, ALL CIRCUITS SHALL HAVE DEDICATED NEUTRAL. 3. ALL EXIT SIGNS, EMERGENCY BATTERY PACKS & EMERGENCY LIGHTING FIXTURES (NOTED 'EM') SHALL BE UNSWITCHED AND CONNECTED AHEAD OF ANY LIGHTING CONTROL DEVICES FOR THE CIRCUIT SERVING THE NORMAL LIGHTING FIXTURES IN THE
- 4. UNLESS OTHERWISE NOTED, ALL 120 VOLT, SINGLE PHASE CIRCUIT SHALL HAVE 2#12, 1#12G IN 3/4"C AS A MINIMUM. ALL 120 VOLT, 20A SINGLE PHASE CIRCUITS OVER 80 FT. IN LENGTH AND 277V 20A CIRCUITS GREATER THAN 200 FT. IN LENGTH SHALL BE 2#10, 1#10G IN 3/4"C.
- 5. UNLESS OTHERWISE NOTED, ALL 277 VOLT, SINGLE PHASE CIRCUIT SHALL HAVE 2#12, 1#12G IN 3/4"C AS A MINIMUM. ALL 277 VOLT, 20A SINGLE PHASE CIRCUITS GREATER THAN 200 FT. IN LENGTH SHALL BE 2#10, 1#10G IN 3/4"C.
- 6. GUEST ROOM LIGHTING CONTROL SHALL BE THE STANZA SYSTEM BY LUTRON OR APPROVED EQUAL.
- 7. REFER TO THE LIGHTING CONTROL PANEL (LCP) SCHEDULES FOR ALL LIGHTING CIRCUIT
- 8. ALL REMOTE POWER SUPPLY / DRIVERS SHOWN ON PLAN ARE FOR REFERENCE. ALL
- FINAL LOCATIONS, QUANTITIES, ETC. ARE TO BE COORDINATED AND INSTALLED IN THE FIELD AS DETERMINED BY THE CONTRACTOR.
- 9. REFER TO LIGHTING DESIGNER DRAWING SET FOR ADDITIONAL INFORMATION. 10. WHERE FIXTURES ARE NOTED 'EM' SHALL BE FURNISHED WITH EMERGENCY BATTERY

## DRAWING NOTES:

- (1) LUTRON QS, FIVE BUTTON SCENE CONTROLLER (QUANTUM SERIES). FINAL LOCATION TO BE DETERMINED IN THE FIELD. REFER TO DETAILS SHEET FOR ADDITIONAL LUTRON SPECIFIC INFORMATION.
- PROVIDE COMPATIBLE LUTRON REMOTE LED DRIVER AND MOUNT WITHIN WALL SECTION OR CEILING (WHERE FEASIBLE WITH AN ACCESS PANEL).
- PROVIDE REMOTE POWER SUPPLY AND MOUNT WITHIN WALL SECTION OR CEILING (WHERE FEASIBLE WITH AN ACCESS PANEL). REMOTE POWER SUPPLY SHALL BE BY LUMINII PSV-XX-24-D OR APPROVED EQUAL.
- 4 ) PROVIDE REMOTE POWER SUPPLY(S) AND MOUNT WITHIN FURNITURE / CASEWORK SHOWN. REMOTE POWER SUPPLY(S) SHALL BE BY EDGE LIGHTING PSB-XX-010-24VDC OR APPROVED EQUAL.
- 5 PROVIDE COMPATIBLE LUTRON REMOTE LED DRIVER AND MOUNT WITHIN CASEWORK.
- PROVIDE REMOTE POWER SUPPLY(S) FOR LED CEILING GRID. INSTALL POWER SUPPLY(S) ABOVE BAR GWB CEILING WITH ACCESS PANEL.
- 7) PROVIDE REMOTE POWER SUPPLY AND MOUNT WITHIN BAR CASEWORK. REMOTE POWER SUPPLY SHALL BE BY LUMINII PSV-XX-24-D OR APPROVED EQUAL.
- PROVIDE REMOTE POWER SUPPLY AND INSTALL WITHIN FURRED OUT WALL SECTION. RUN CONDUIT BENEATH FLOORING TO RECESSED LED UPLIGHTS. REMOTE POWER SUPPLY SHALL BE BY LUMINII PSV-XX-24-D OR APPROVED EQUAL.
- 9 PROVIDE COMPATIBLE LUTRON REMOTE LED DRIVER WITHIN NEMA-4 ENCLOSURE. MOUNT BENEATH DECK (SHOWN DASHED AS HIDDEN BENEATH).
- (10) PROVIDE REMOTE LED DRIVER WITHIN NEMA-4 ENCLOSURE. MOUNT WITHIN FIREPLACE CASEWORK OR BENEATH DECK (SHOWN DASHED AS HIDDEN WITHIN). REMOTE POWER SUPPLY SHALL BE BY MP LIGHTING LEDXW350L OR APPROVED