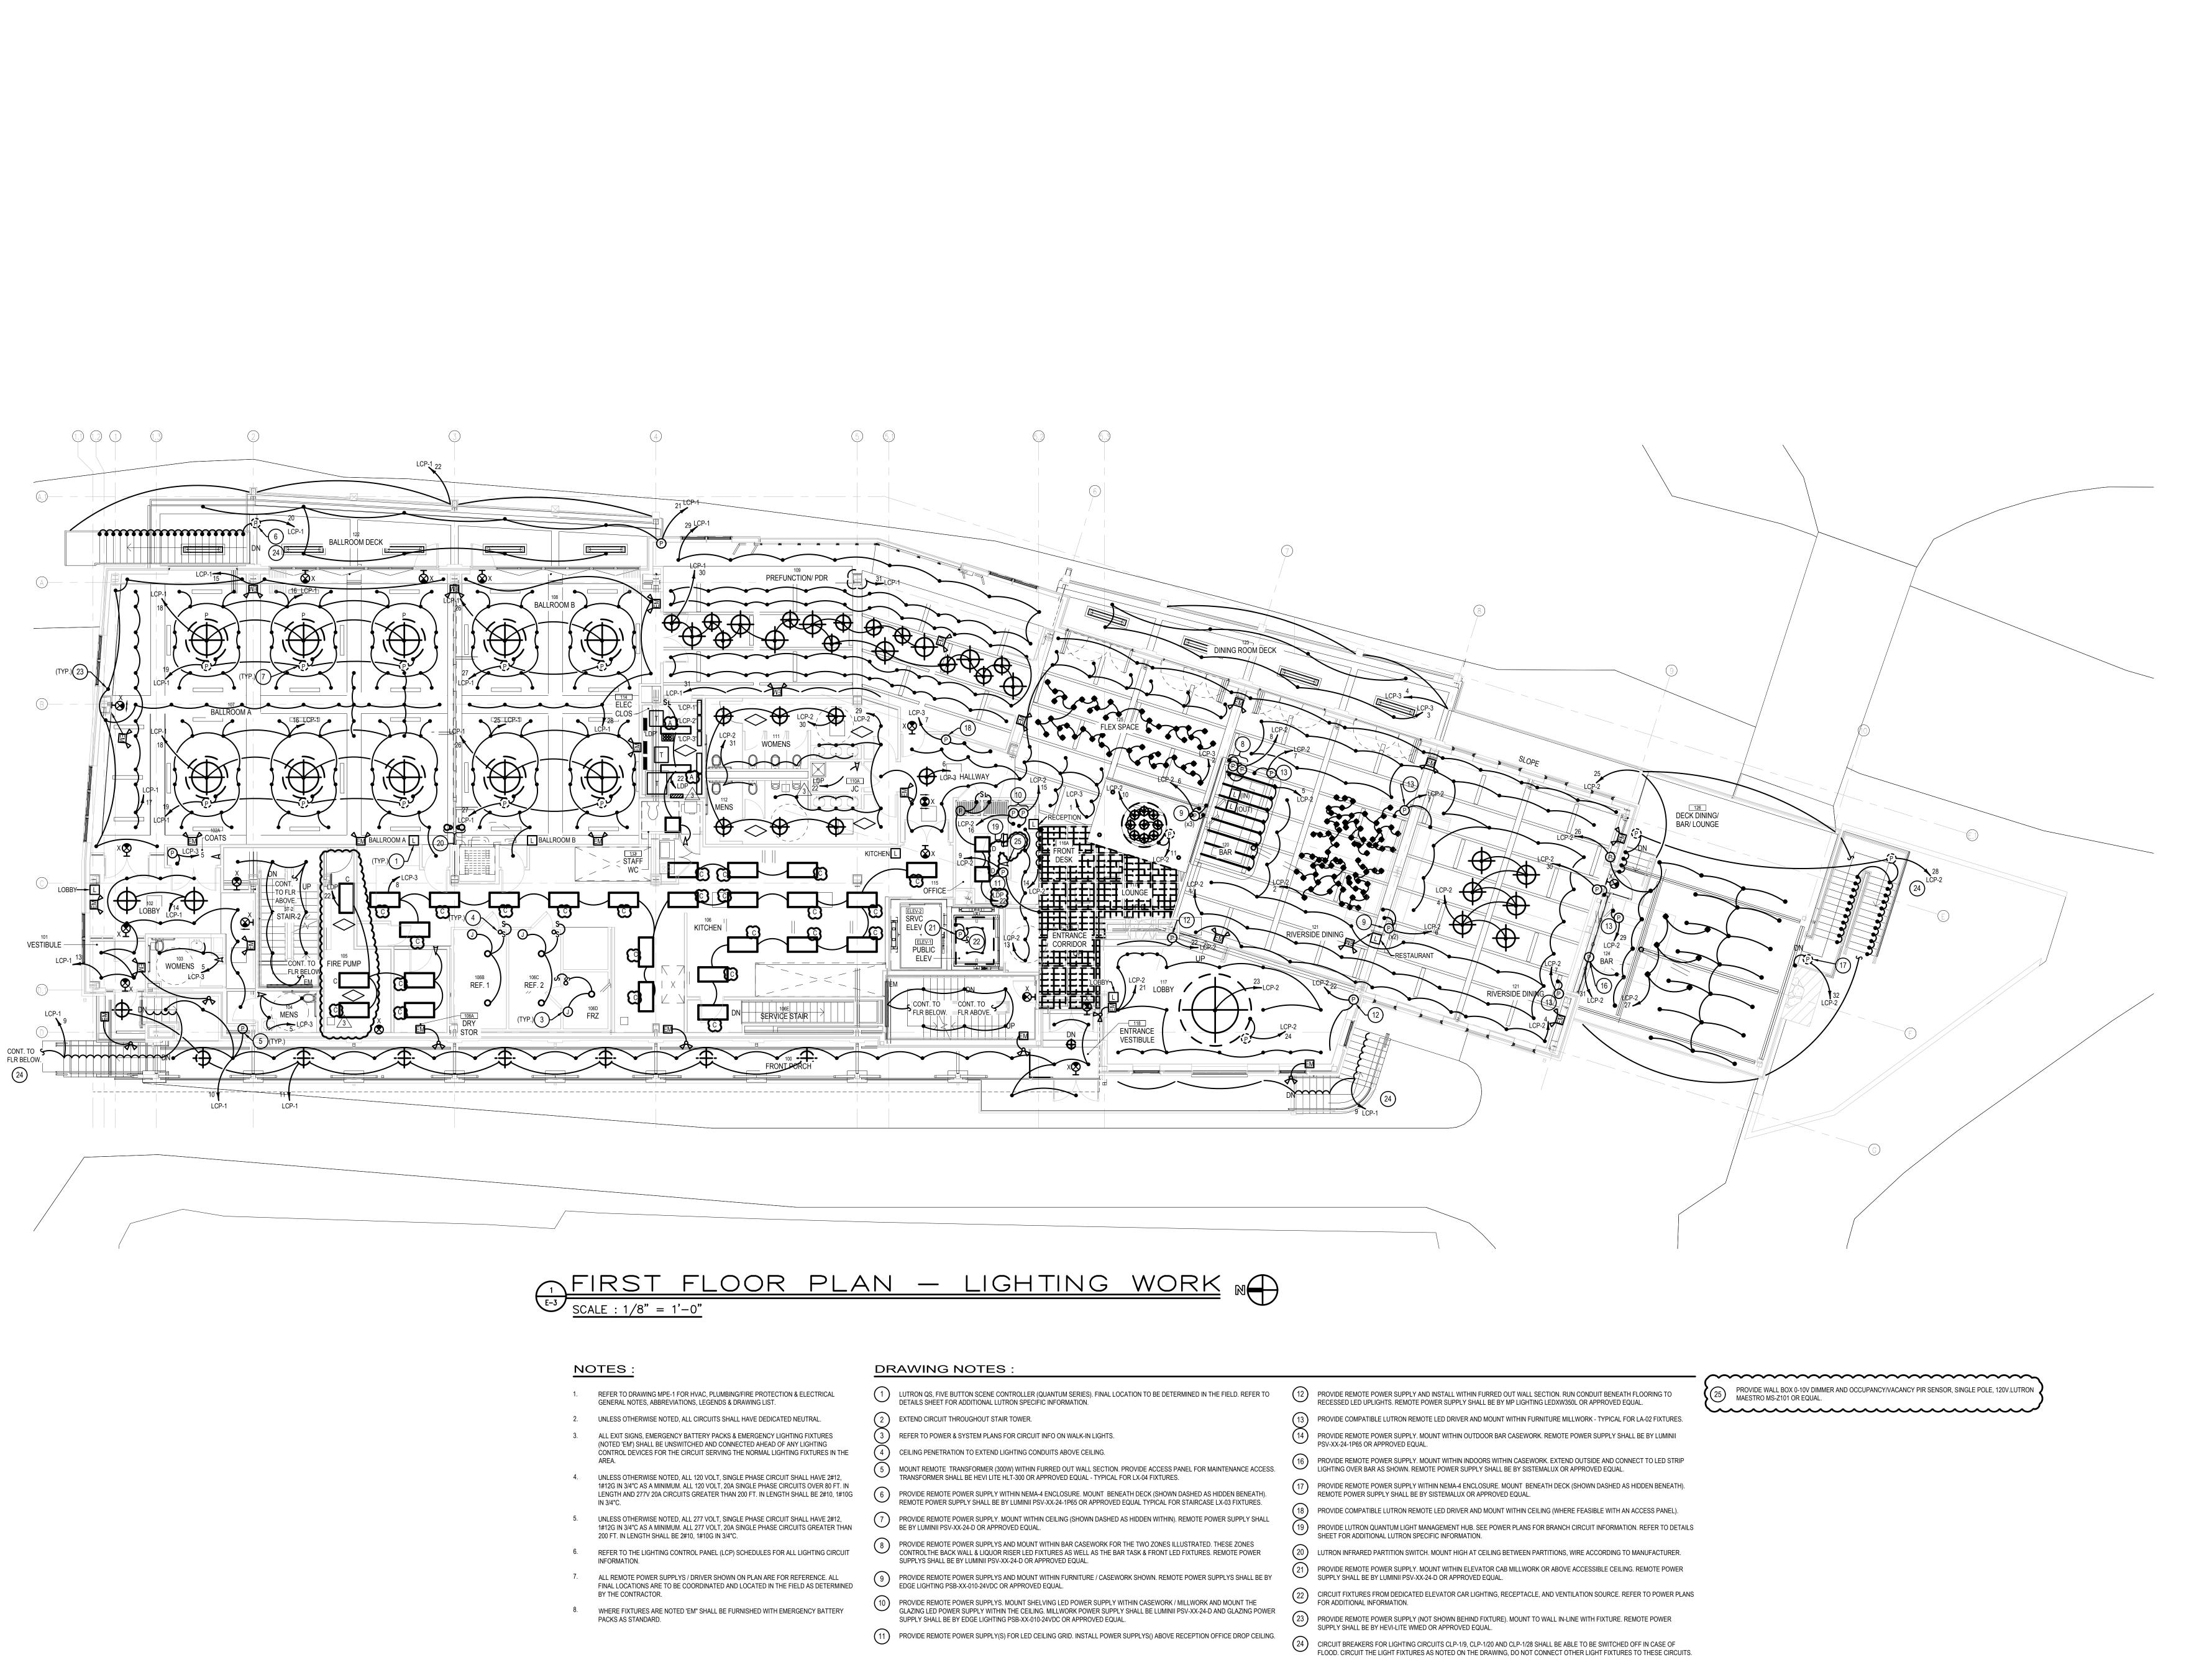

PROJECT #: 140145.001
FILENAME: DRAWN: WFW
CHECKED: WFW
DATE: 07/25/18

ISSUE FOR CONSTRUCTION 02-28-2019

FIRST FLOOR PLAN-LIGHTING

DRAWING

E-3