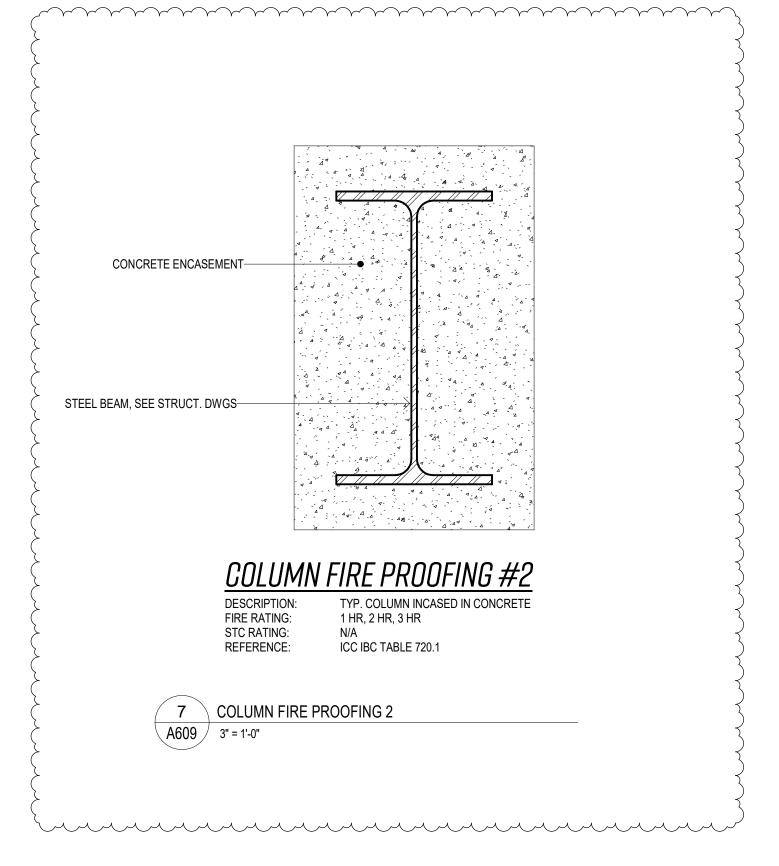

CHECKED: Checker 2019-0228

PERMIT SET

BEAM & COLUMN ASSEMBLIES

DRAWING

COLUMN FIRE PROOFING #3

ICC IBC TABLE 721.2.1.4(2)

1 HR

DESCRIPTION:

FIRE RATING:

STC RAITING:

REFERENCE:

A609 3" = 1'-0"

menument and the second second

6 COLUMN FIRE PROOFING 3

PERSCRIPTIVE RATED COLUMN ENCLOSURE

(3) LAYERS TYPE X GYPSUM WALL BOARD. ALL SIDES SIDES. STAGGER JOINTS EACH

STEEL BEAM, SEE STRUCT. DWGS-

LAYER AND SIDE.

2019-0229