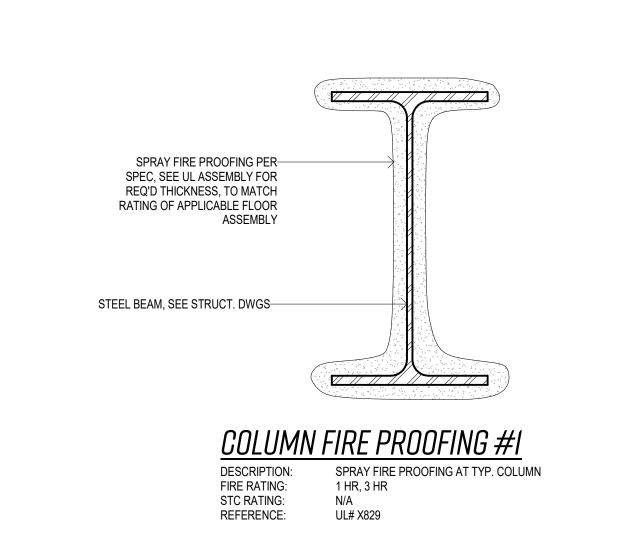

LIGHTING DESIGNER BRIAN ORTER LIGHTING DESIGN LLC 227 W. 29th St 8th Floor New York, NY 10001 tel: (646) 502-7568

3 COLUMN FIRE PROOFING 1 - UL X829

A609 3" = 1'-0"

FIRE RATING: REFERENCE:

4 RATED CEILING AT STAIR SHAFT