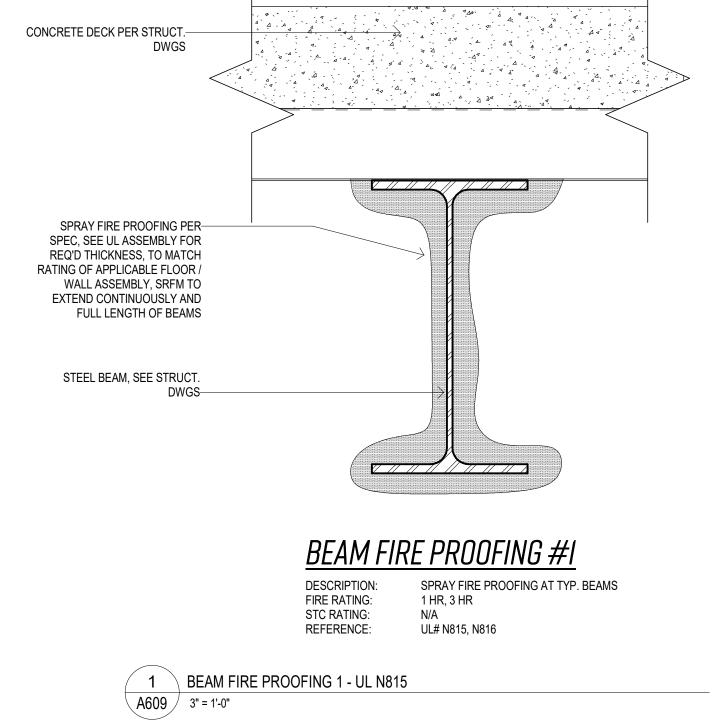

3 5/8" COLD FORMED METAL FRAMING-

1 1/2" GLASS FIBER INSULATION IN CAVITY———

GENERAL REVISIONS ISSUE FOR PERMIT 2019-0228 MARK REVISIONS DATE ALL DIMENSIONS AND RELATIONSHIPS MUST BE VERIFIED BY CONTRACTOR. THE ARCHITECT IS TO BE NOTIFIED OF ANY DISCREPANCIES BEFORE PROCEEDING WITH THE CONSTRUCTION. DO NOT SCALE FROM DRAWINGS. FILENAME: Odettes.v2017.current.rvt DRAWN:

CHECKED: Checker 2019-0228

PERMIT SET

BEAM & COLUMN ASSEMBLIES

DRAWING



COLUMN FIRE PROOFING #3

ICC IBC TABLE 721.2.1.4(2)

1 HR

DESCRIPTION:

FIRE RATING:

STC RAITING:

REFERENCE:

A609 3" = 1'-0"

menument and the second second

6 COLUMN FIRE PROOFING 3

PERSCRIPTIVE RATED COLUMN ENCLOSURE

(3) LAYERS TYPE X GYPSUM WALL BOARD. ALL SIDES SIDES. STAGGER JOINTS EACH

STEEL BEAM, SEE STRUCT. DWGS-

LAYER AND SIDE.



2019-0229