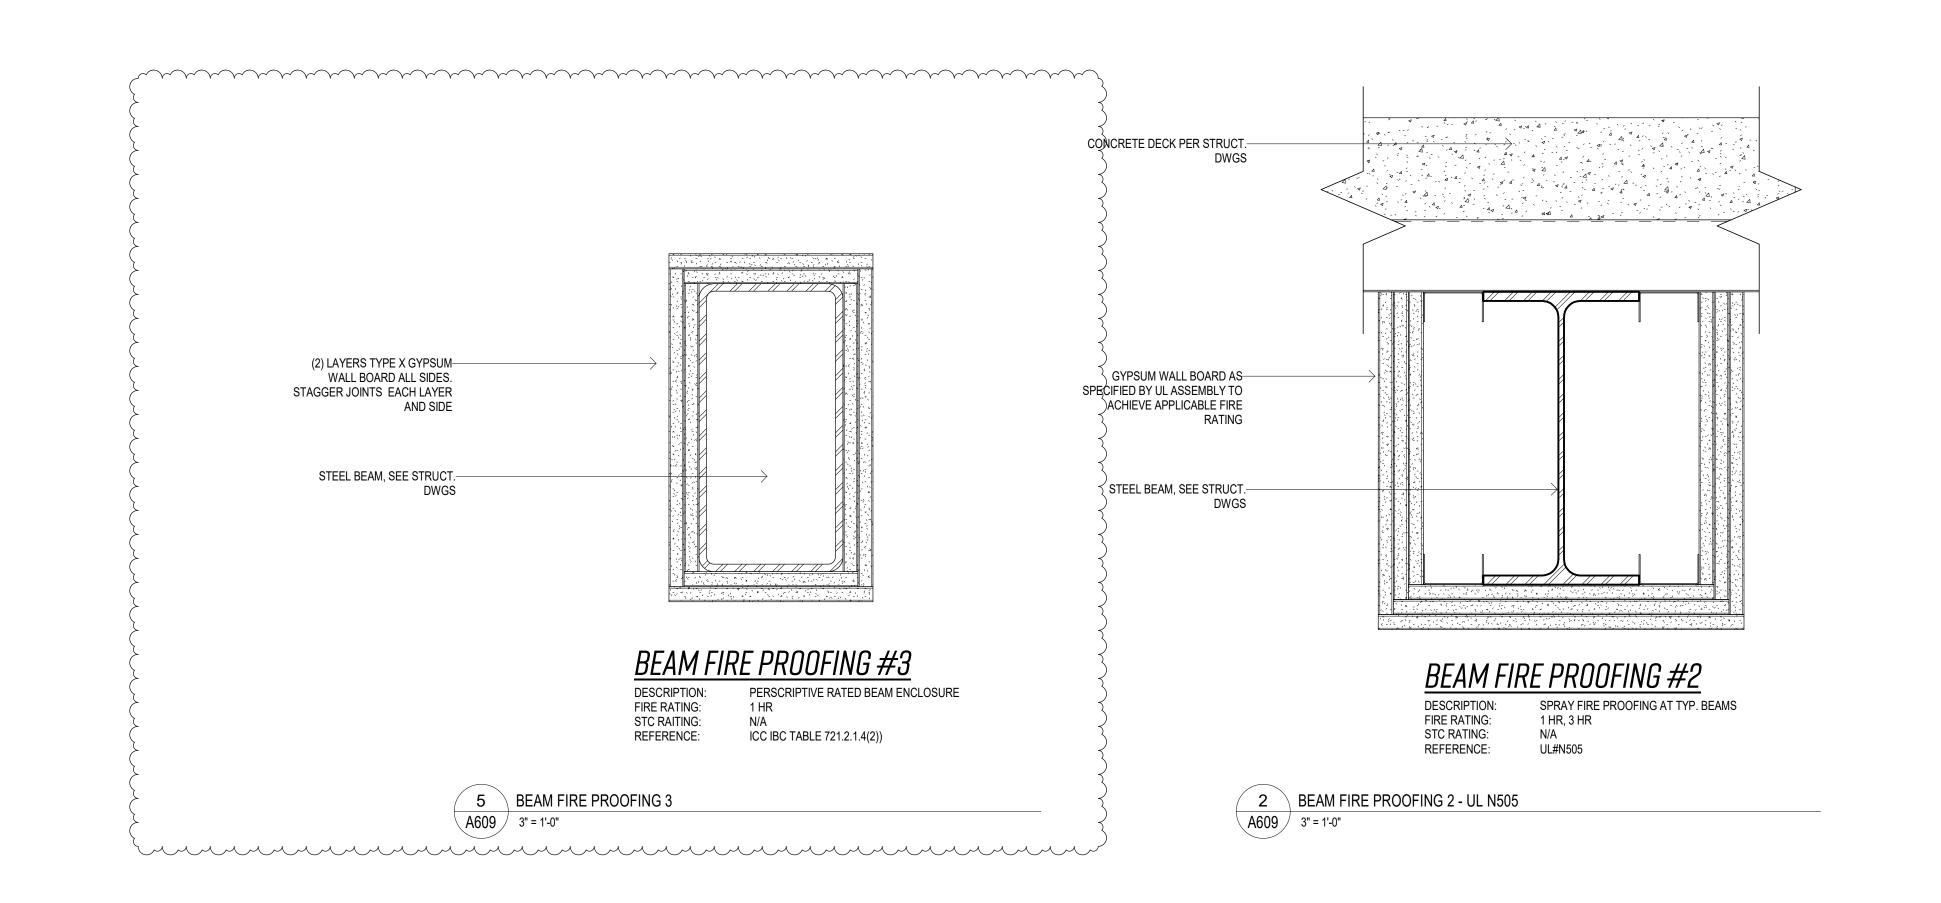

ew York, NY 10001 tel: (646) 502-7568





3 COLUMN FIRE PROOFING 1 - UL X829

A609 3" = 1'-0"

FIRE RATING: REFERENCE:

4 RATED CEILING AT STAIR SHAFT

A609 3" = 1'-0"

RATED CEILING ASSEMBLY #1

ICC IBC TABLE 721.2.1.4(2)

PERSCRIPTIVE RATED CEILING ASSEMBLY

(2) LAYERS TYPE X GYPSUM WALL BOARD, BOTH SIDES.

STAGGER JOINTS EACH LAYER AND SIDE.-

3 5/8" COLD FORMED METAL FRAMING-

1 1/2" GLASS FIBER INSULATION IN CAVITY———

GENERAL REVISIONS ISSUE FOR PERMIT 2019-0228 MARK REVISIONS DATE ALL DIMENSIONS AND RELATIONSHIPS MUST BE VERIFIED BY CONTRACTOR. THE ARCHITECT IS TO BE NOTIFIED OF ANY DISCREPANCIES BEFORE PROCEEDING WITH THE CONSTRUCTION. DO NOT SCALE FROM DRAWINGS. FILENAME: Odettes.v2017.current.rvt DRAWN:

CHECKED: Checker 2019-0228

PERMIT SET

BEAM & COLUMN ASSEMBLIES

DRAWING



COLUMN FIRE PROOFING #3

ICC IBC TABLE 721.2.1.4(2)

1 HR

DESCRIPTION:

FIRE RATING:

STC RAITING:

REFERENCE:

A609 3" = 1'-0"

menument and the second second

6 COLUMN FIRE PROOFING 3

PERSCRIPTIVE RATED COLUMN ENCLOSURE

(3) LAYERS TYPE X GYPSUM WALL BOARD. ALL SIDES SIDES. STAGGER JOINTS EACH

STEEL BEAM, SEE STRUCT. DWGS-

LAYER AND SIDE.



2019-0229