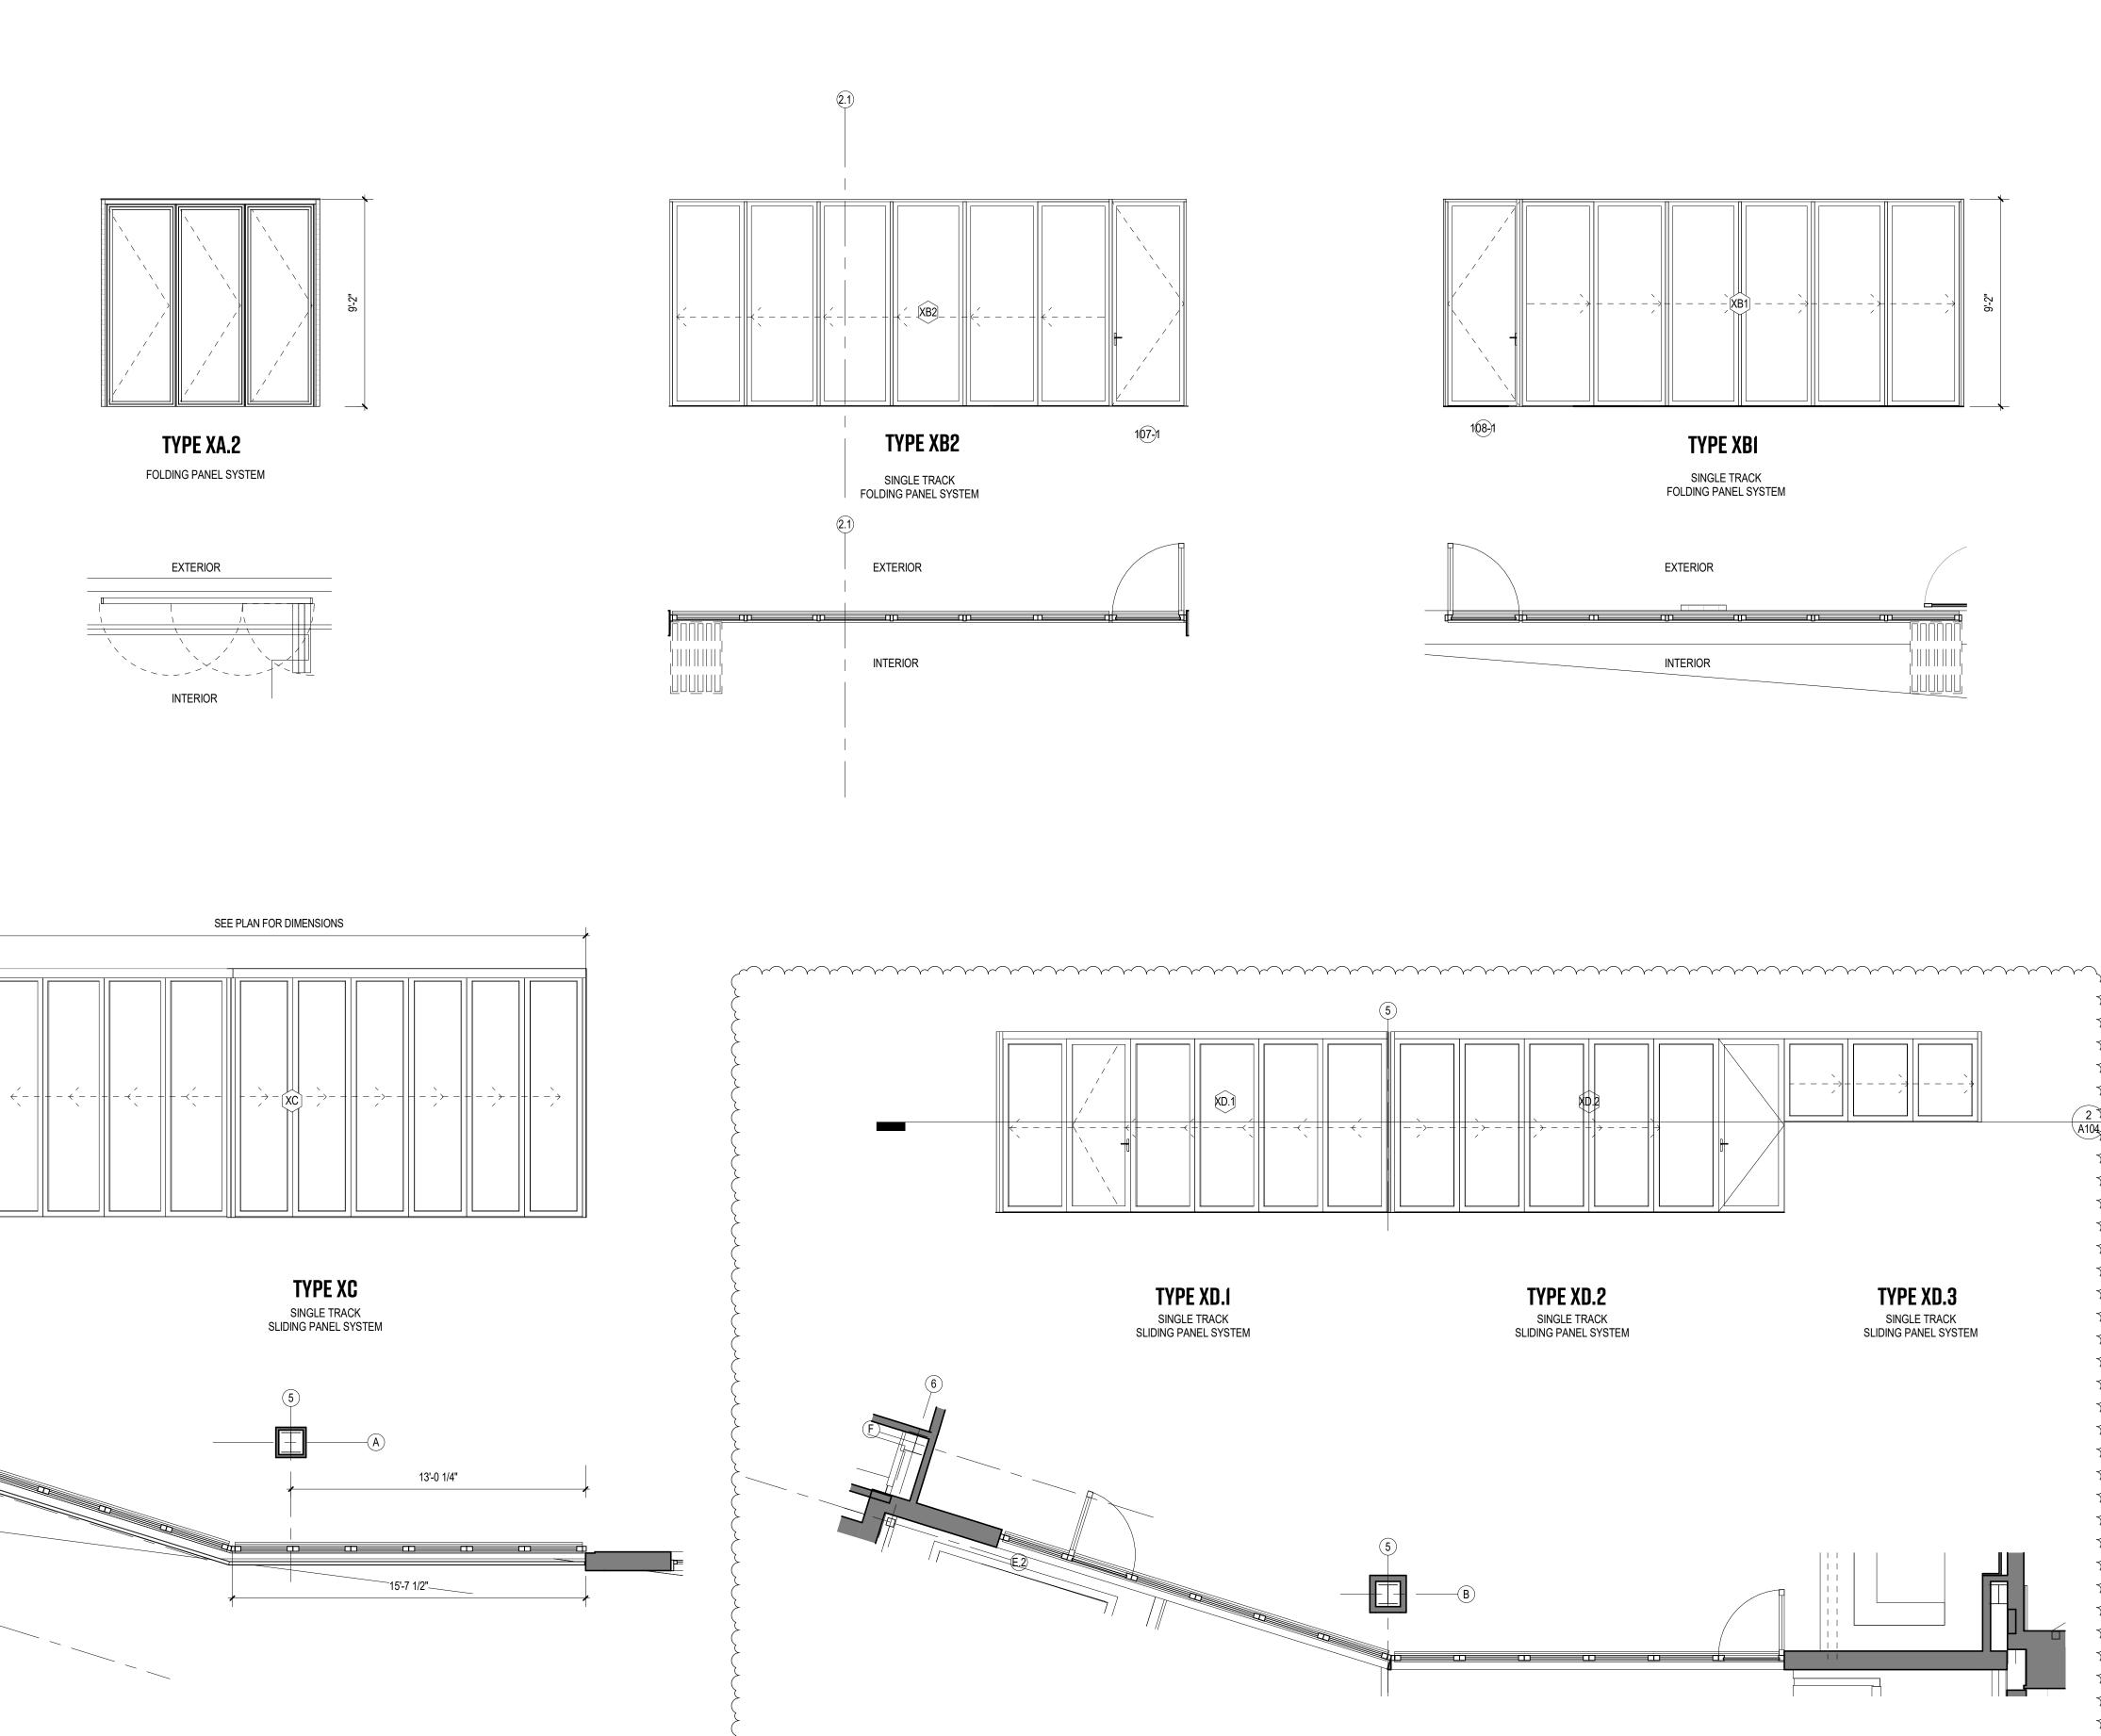

TYPE XA FOLDING PANEL SYSTEM

- \*

FOLDING PANEL SYSTEM

| GENERAL NOTES: |                                                                                                                                                                                                  |
|----------------|--------------------------------------------------------------------------------------------------------------------------------------------------------------------------------------------------|
| 1.             | BASIS OF DESIGN: NANAWALL SL70 & HSW60<br>RESPECTIVELY.                                                                                                                                          |
| 2.             | SEE SPECIFICATIONS SECTION 084115 OPERABLE<br>GLAZED PANEL SYSTEMS                                                                                                                               |
| 3.             | FOR GLAZING REQUIREMENTS, SEE<br>SPECIFICATIONS SECTIONS 084115 OPERABLE                                                                                                                         |
| 4.             | GLAZED PANEL SYSTEMS AND 08000 GLAZING.<br>FOR MISCELLAENOUS DOOR HARDWARE<br>REQUIREMENTS (NOT PROVIDED BY THE<br>MANUFACTURER), REFER TO THE DOOR SCHEDULE<br>AND SPECIFICATION SECTION 087100 |