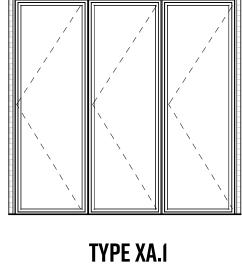

TYPE XA FOLDING PANEL SYSTEM

- \*

FOLDING PANEL SYSTEM

| GENERAL NOTES: |                                                                                                                                                                                                  |
|----------------|--------------------------------------------------------------------------------------------------------------------------------------------------------------------------------------------------|
| 1.             | BASIS OF DESIGN: NANAWALL SL70 & HSW60<br>RESPECTIVELY.                                                                                                                                          |
| 2.             | SEE SPECIFICATIONS SECTION 084115 OPERABLE<br>GLAZED PANEL SYSTEMS                                                                                                                               |
| 3.             | FOR GLAZING REQUIREMENTS, SEE<br>SPECIFICATIONS SECTIONS 084115 OPERABLE                                                                                                                         |
| 4.             | GLAZED PANEL SYSTEMS AND 08000 GLAZING.<br>FOR MISCELLAENOUS DOOR HARDWARE<br>REQUIREMENTS (NOT PROVIDED BY THE<br>MANUFACTURER), REFER TO THE DOOR SCHEDULE<br>AND SPECIFICATION SECTION 087100 |