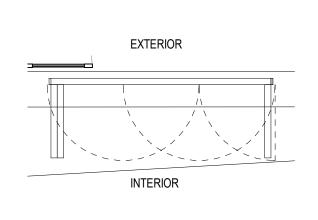

TYPE XA FOLDING PANEL SYSTEM

- \*

FOLDING PANEL SYSTEM

| GENERAL NOTES: |                                                                                                                                                                                                  |
|----------------|--------------------------------------------------------------------------------------------------------------------------------------------------------------------------------------------------|
| 1.             | BASIS OF DESIGN: NANAWALL SL70 & HSW60<br>RESPECTIVELY.                                                                                                                                          |
| 2.             | SEE SPECIFICATIONS SECTION 084115 OPERABLE<br>GLAZED PANEL SYSTEMS                                                                                                                               |
| 3.             | FOR GLAZING REQUIREMENTS, SEE<br>SPECIFICATIONS SECTIONS 084115 OPERABLE                                                                                                                         |
| 4.             | GLAZED PANEL SYSTEMS AND 08000 GLAZING.<br>FOR MISCELLAENOUS DOOR HARDWARE<br>REQUIREMENTS (NOT PROVIDED BY THE<br>MANUFACTURER), REFER TO THE DOOR SCHEDULE<br>AND SPECIFICATION SECTION 087100 |