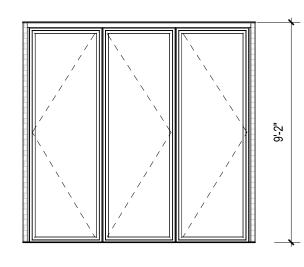

TYPE XA FOLDING PANEL SYSTEM

- \*

FOLDING PANEL SYSTEM

| GENERAL NOTES: |                                                                                                                                                                                                  |
|----------------|--------------------------------------------------------------------------------------------------------------------------------------------------------------------------------------------------|
| 1.             | BASIS OF DESIGN: NANAWALL SL70 & HSW60<br>RESPECTIVELY.                                                                                                                                          |
| 2.             | SEE SPECIFICATIONS SECTION 084115 OPERABLE<br>GLAZED PANEL SYSTEMS                                                                                                                               |
| 3.             | FOR GLAZING REQUIREMENTS, SEE<br>SPECIFICATIONS SECTIONS 084115 OPERABLE                                                                                                                         |
| 4.             | GLAZED PANEL SYSTEMS AND 08000 GLAZING.<br>FOR MISCELLAENOUS DOOR HARDWARE<br>REQUIREMENTS (NOT PROVIDED BY THE<br>MANUFACTURER), REFER TO THE DOOR SCHEDULE<br>AND SPECIFICATION SECTION 087100 |