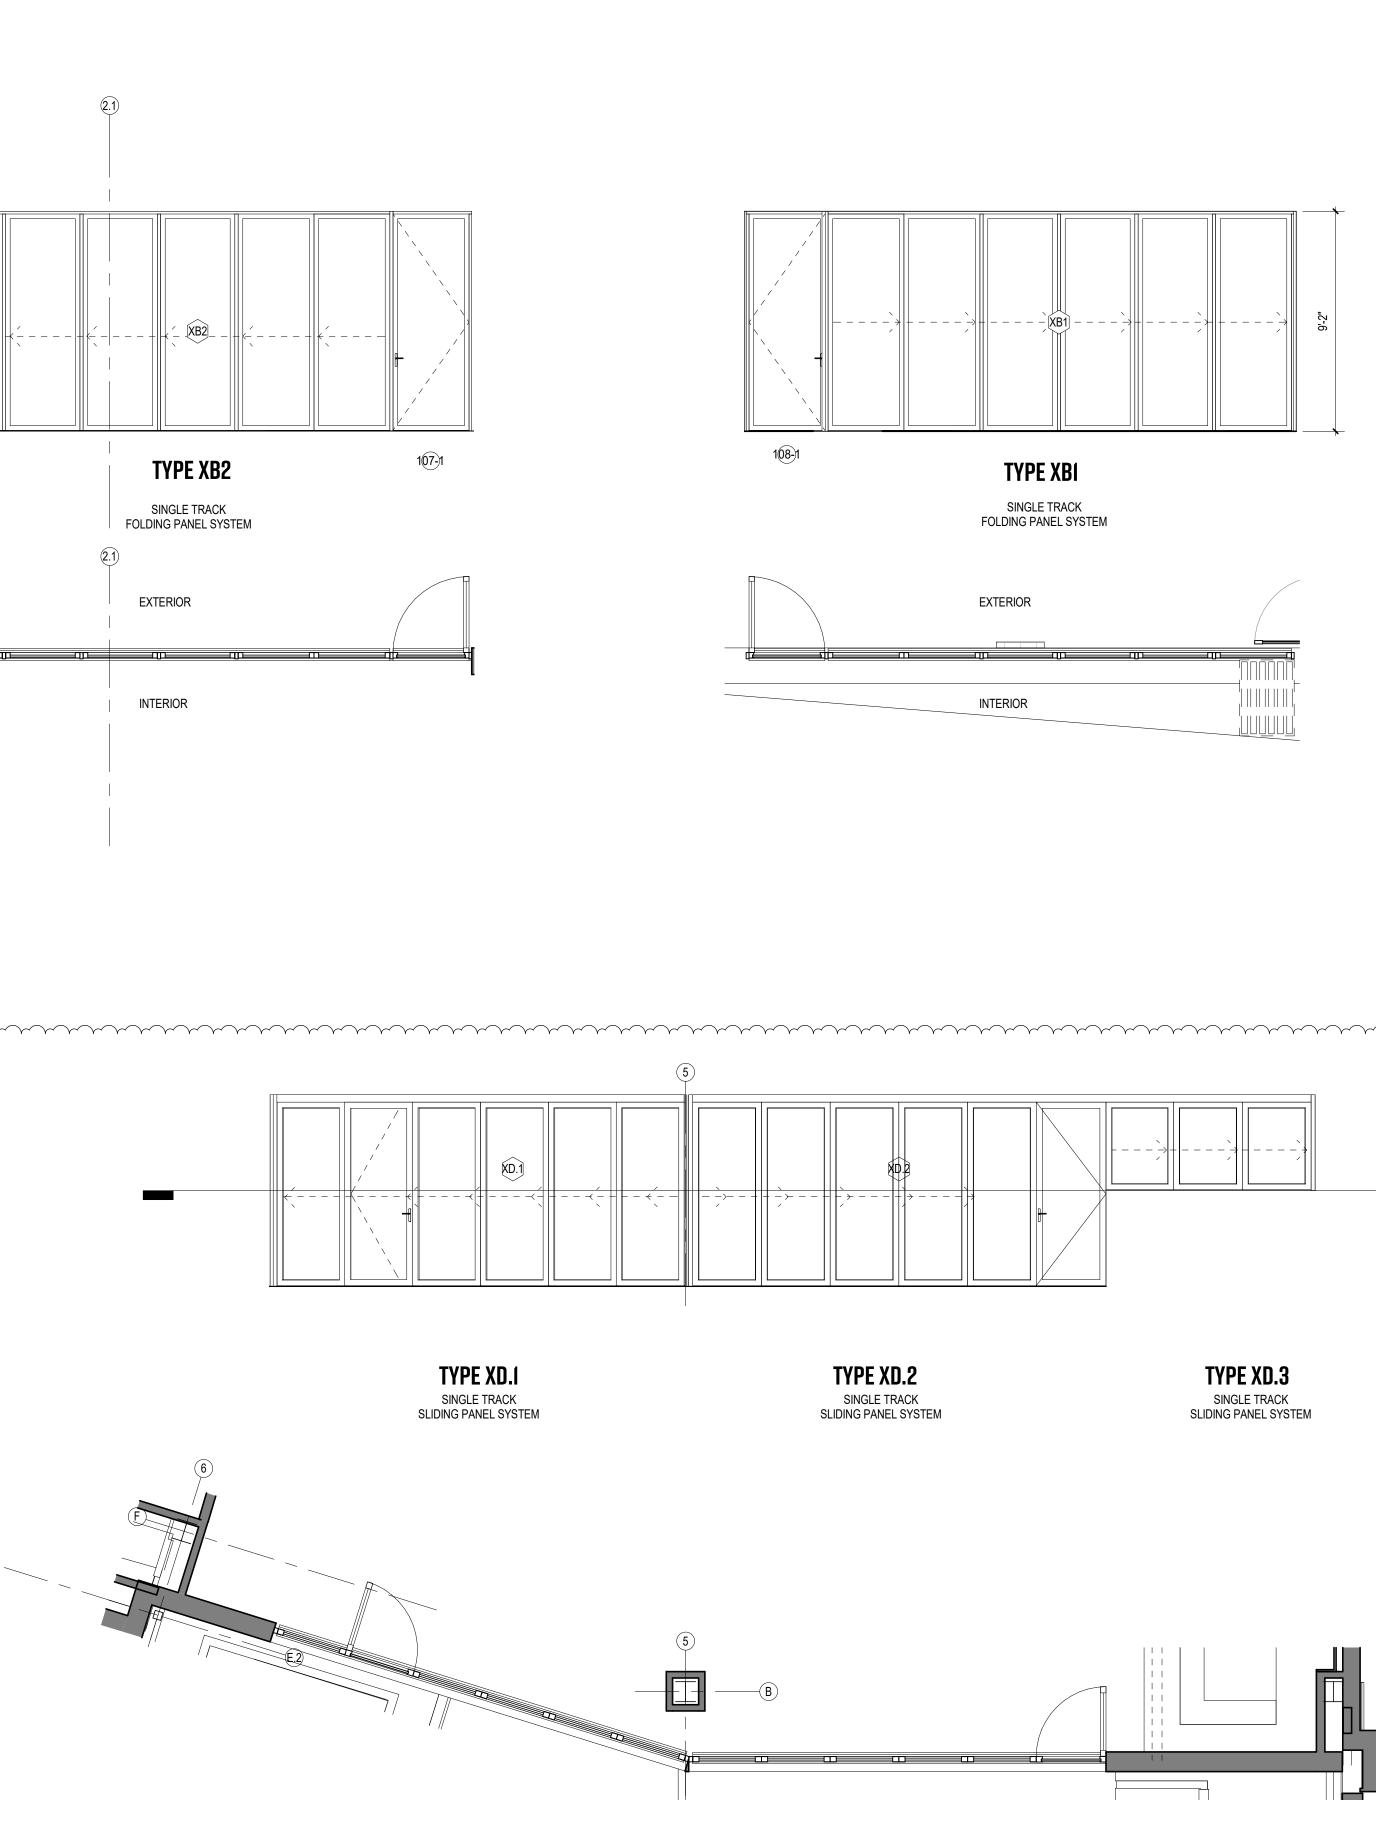

TYPE XA FOLDING PANEL SYSTEM

- \*

FOLDING PANEL SYSTEM

| GENERAL NOTES: |                                                                                                                                                                                                  |
|----------------|--------------------------------------------------------------------------------------------------------------------------------------------------------------------------------------------------|
| 1.             | BASIS OF DESIGN: NANAWALL SL70 & HSW60<br>RESPECTIVELY.                                                                                                                                          |
| 2.             | SEE SPECIFICATIONS SECTION 084115 OPERABLE<br>GLAZED PANEL SYSTEMS                                                                                                                               |
| 3.             | FOR GLAZING REQUIREMENTS, SEE<br>SPECIFICATIONS SECTIONS 084115 OPERABLE                                                                                                                         |
| 4.             | GLAZED PANEL SYSTEMS AND 08000 GLAZING.<br>FOR MISCELLAENOUS DOOR HARDWARE<br>REQUIREMENTS (NOT PROVIDED BY THE<br>MANUFACTURER), REFER TO THE DOOR SCHEDULE<br>AND SPECIFICATION SECTION 087100 |