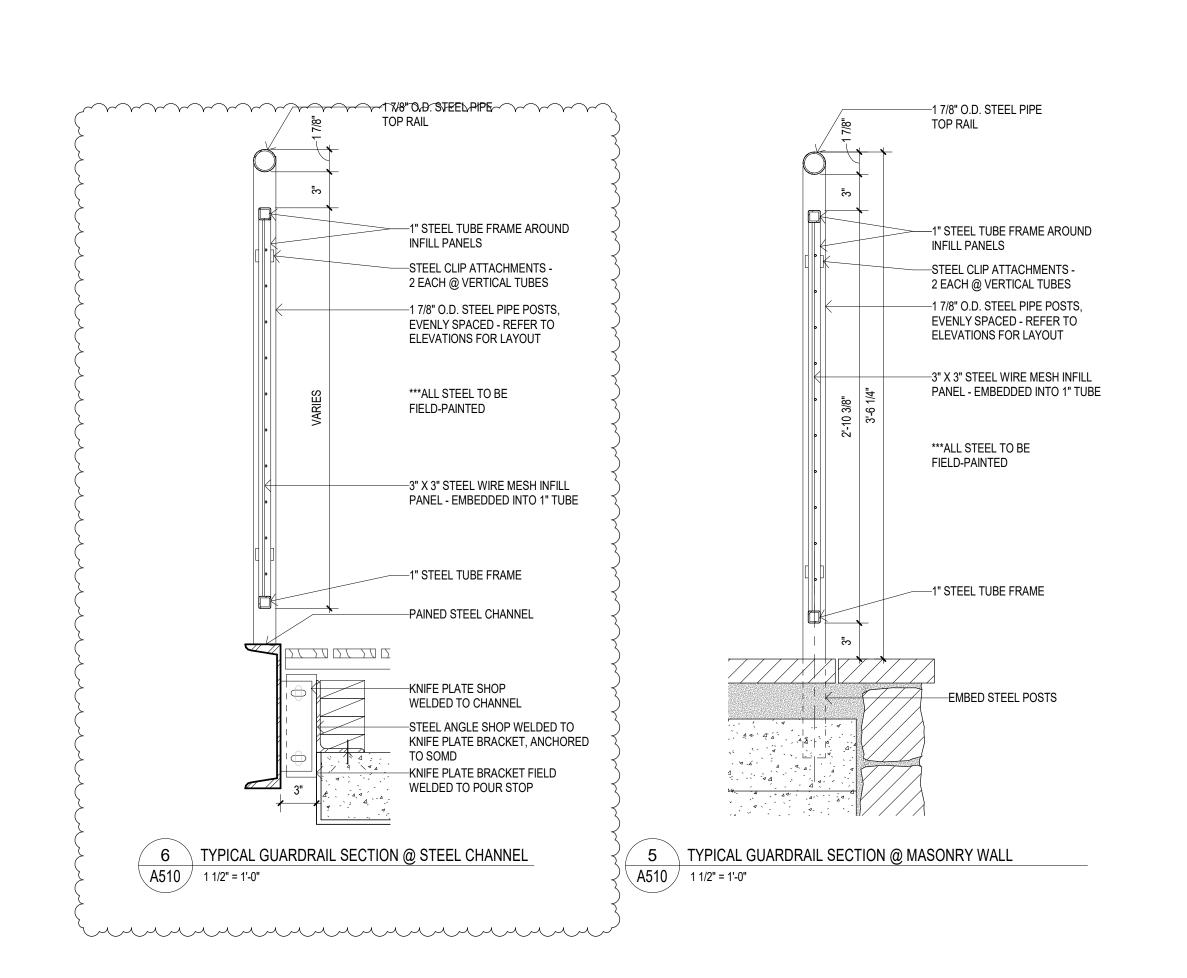

PROJECT#: 1351
FILENAME: Odettes.v2017.current.rvt
DRAWN: Author
CHECKED: Checker
DATE: 2019-0228

PERMIT SET

STAIR SECTIONS & DETAILS

DRAWING

**A510**