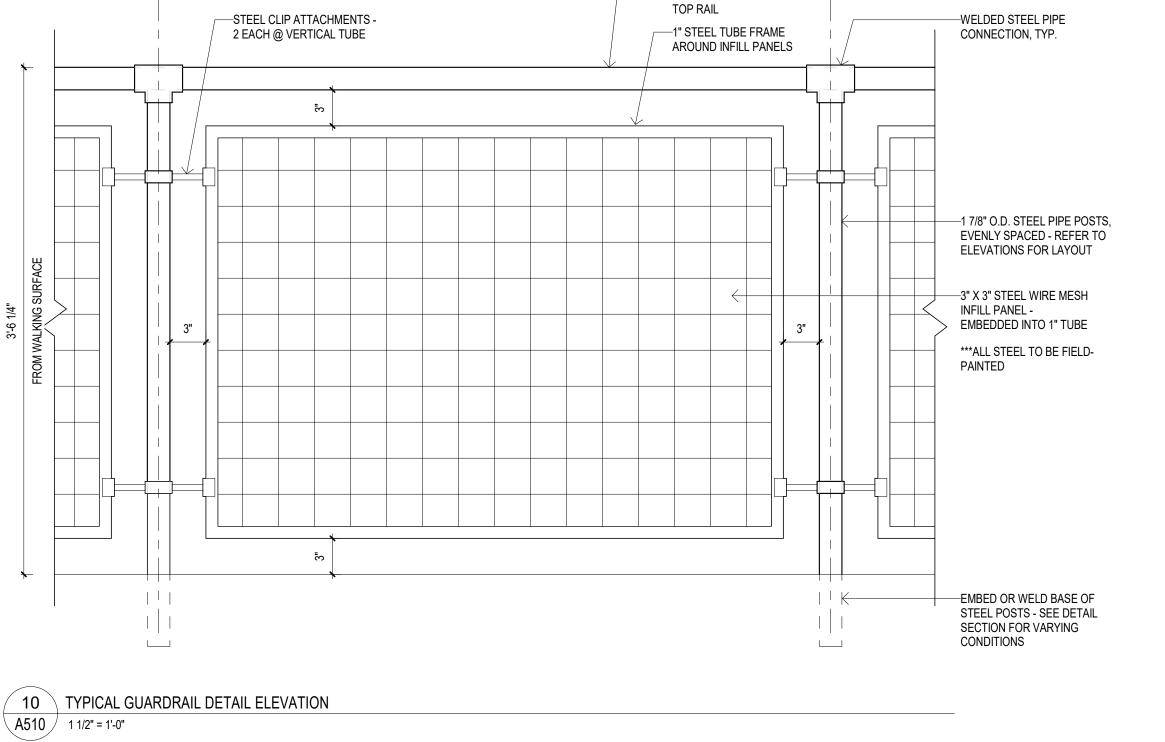

7 DETAIL - TYPICAL RAILING WALL-MOUNTED

3" = 1'-0"

—1 7/8" O.D. STEEL PIPE

RIVERHOUSE AT Odette's

274 SOUTH RIVER ROAD NEW HOPE, PA 18938

OWNER/ OPERATOR:
GATEWAY TO NEW HOPE, LLC
274 South River Road
New Hope, PA 18938