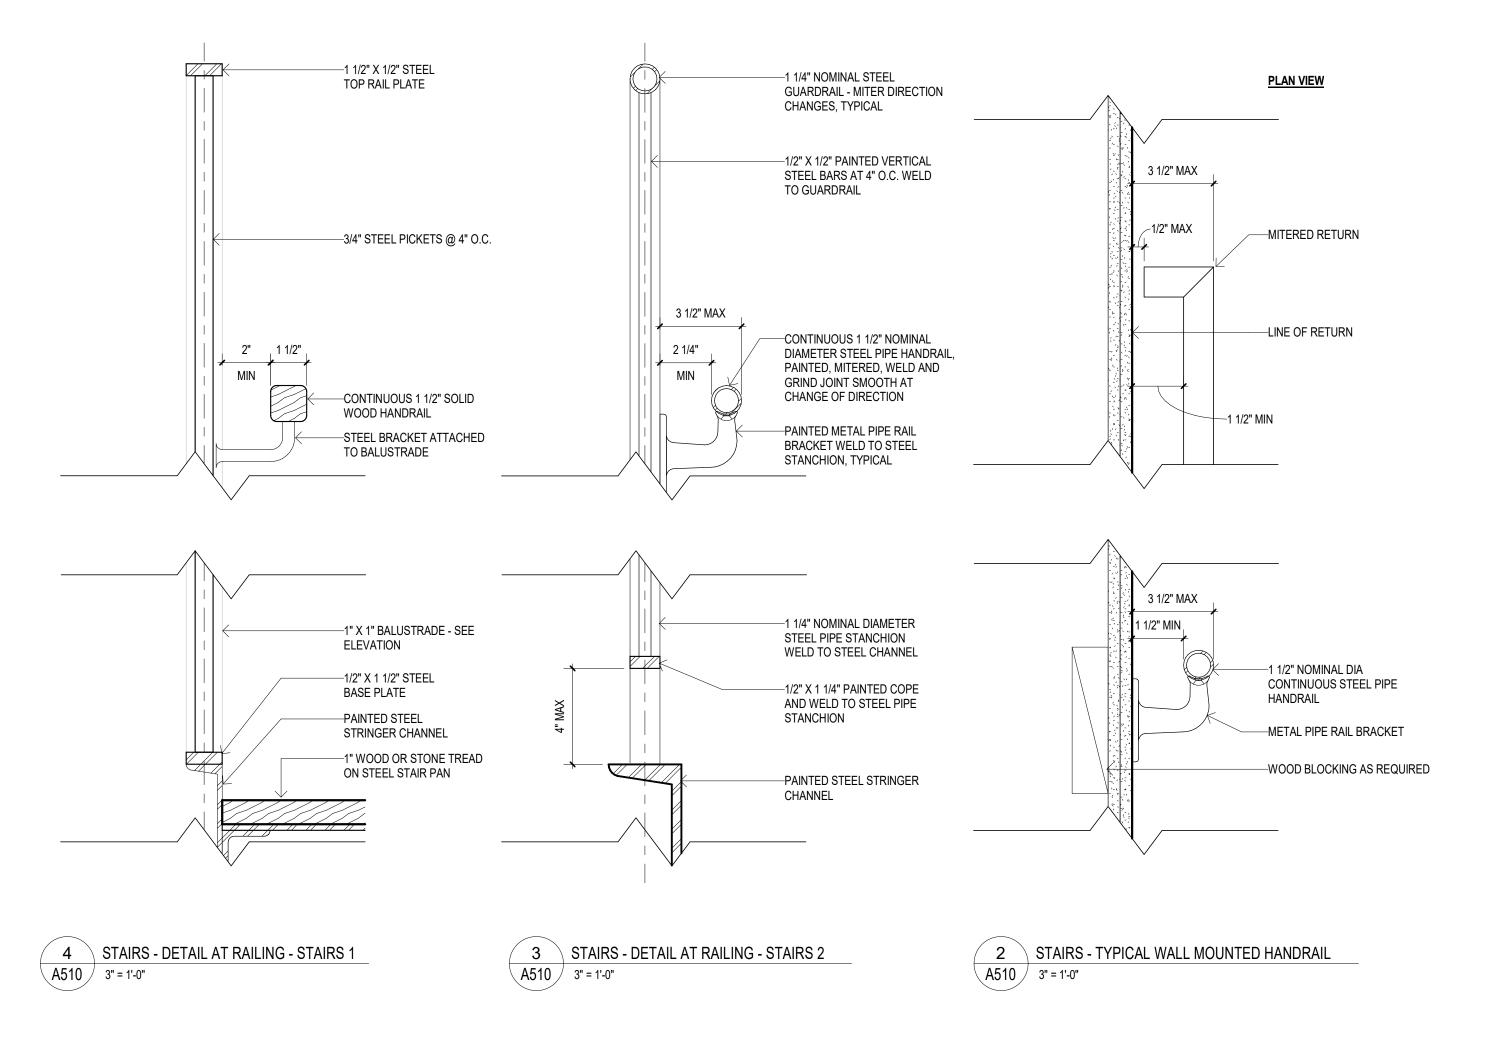

PROJECT#: 1351
FILENAME: Odettes.v2017.current.rvt
DRAWN: Author
CHECKED: Checker
DATE: 2019-0228

PERMIT SET

STAIR SECTIONS & DETAILS

DRAWING

**A510**