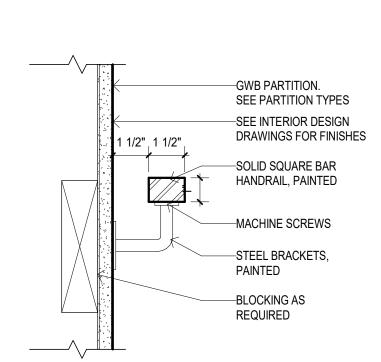

7 DETAIL - TYPICAL RAILING WALL-MOUNTED

3" = 1'-0"

—1 7/8" O.D. STEEL PIPE

RIVERHOUSE AT Odette's

274 SOUTH RIVER ROAD NEW HOPE, PA 18938

OWNER/ OPERATOR:
GATEWAY TO NEW HOPE, LLC
274 South River Road
New Hope, PA 18938