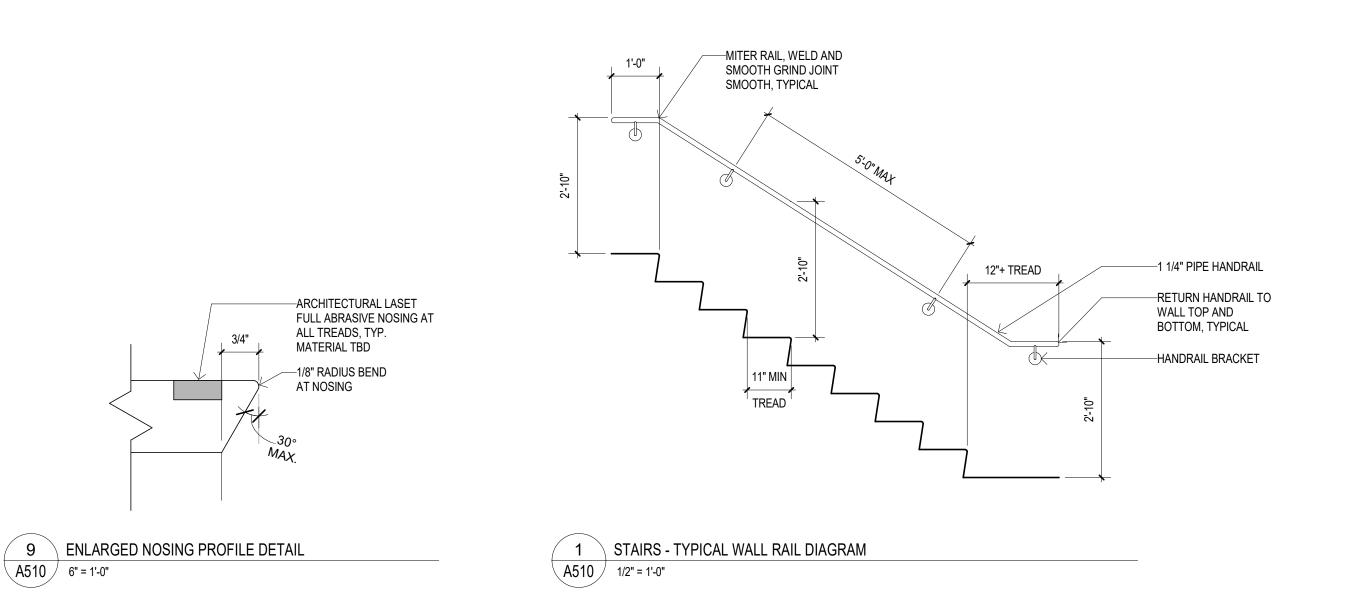

7 DETAIL - TYPICAL RAILING WALL-MOUNTED

3" = 1'-0"

—1 7/8" O.D. STEEL PIPE

RIVERHOUSE AT Odette's

274 SOUTH RIVER ROAD NEW HOPE, PA 18938

OWNER/ OPERATOR:
GATEWAY TO NEW HOPE, LLC
274 South River Road
New Hope, PA 18938