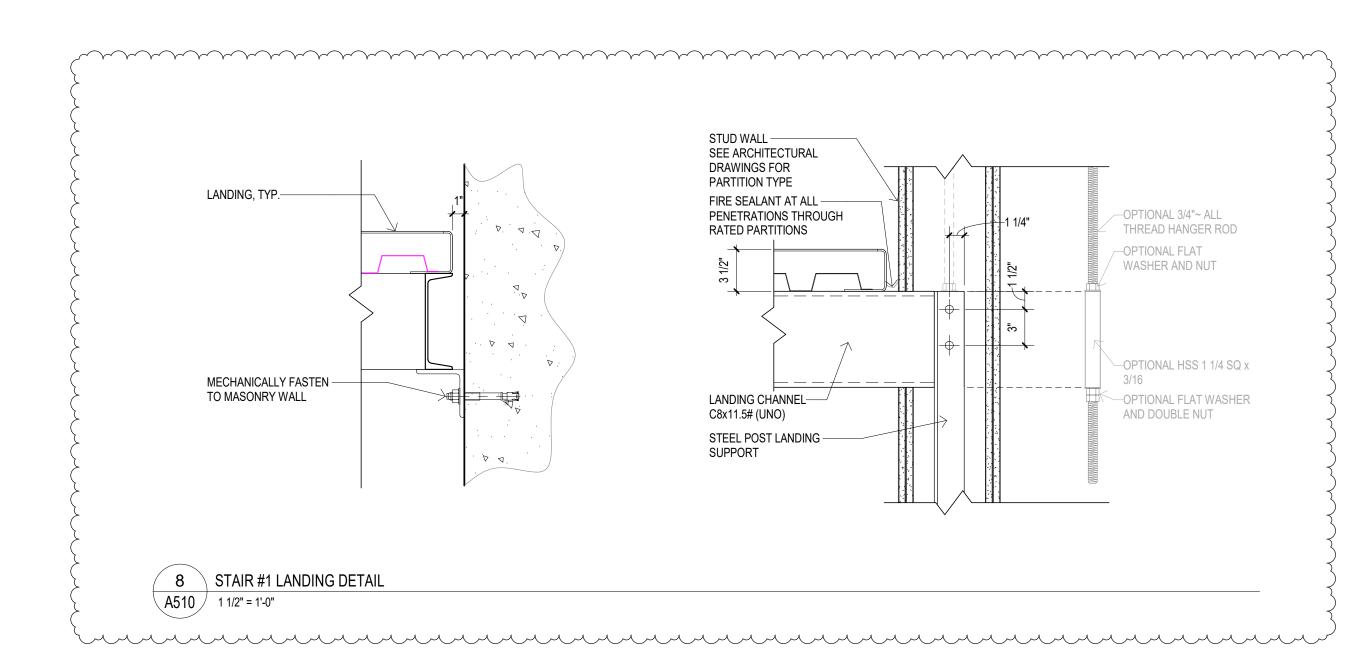

PROJECT#: 1351
FILENAME: Odettes.v2017.current.rvt
DRAWN: Author
CHECKED: Checker
DATE: 2019-0228

PERMIT SET

STAIR SECTIONS & DETAILS

DRAWING

**A510**