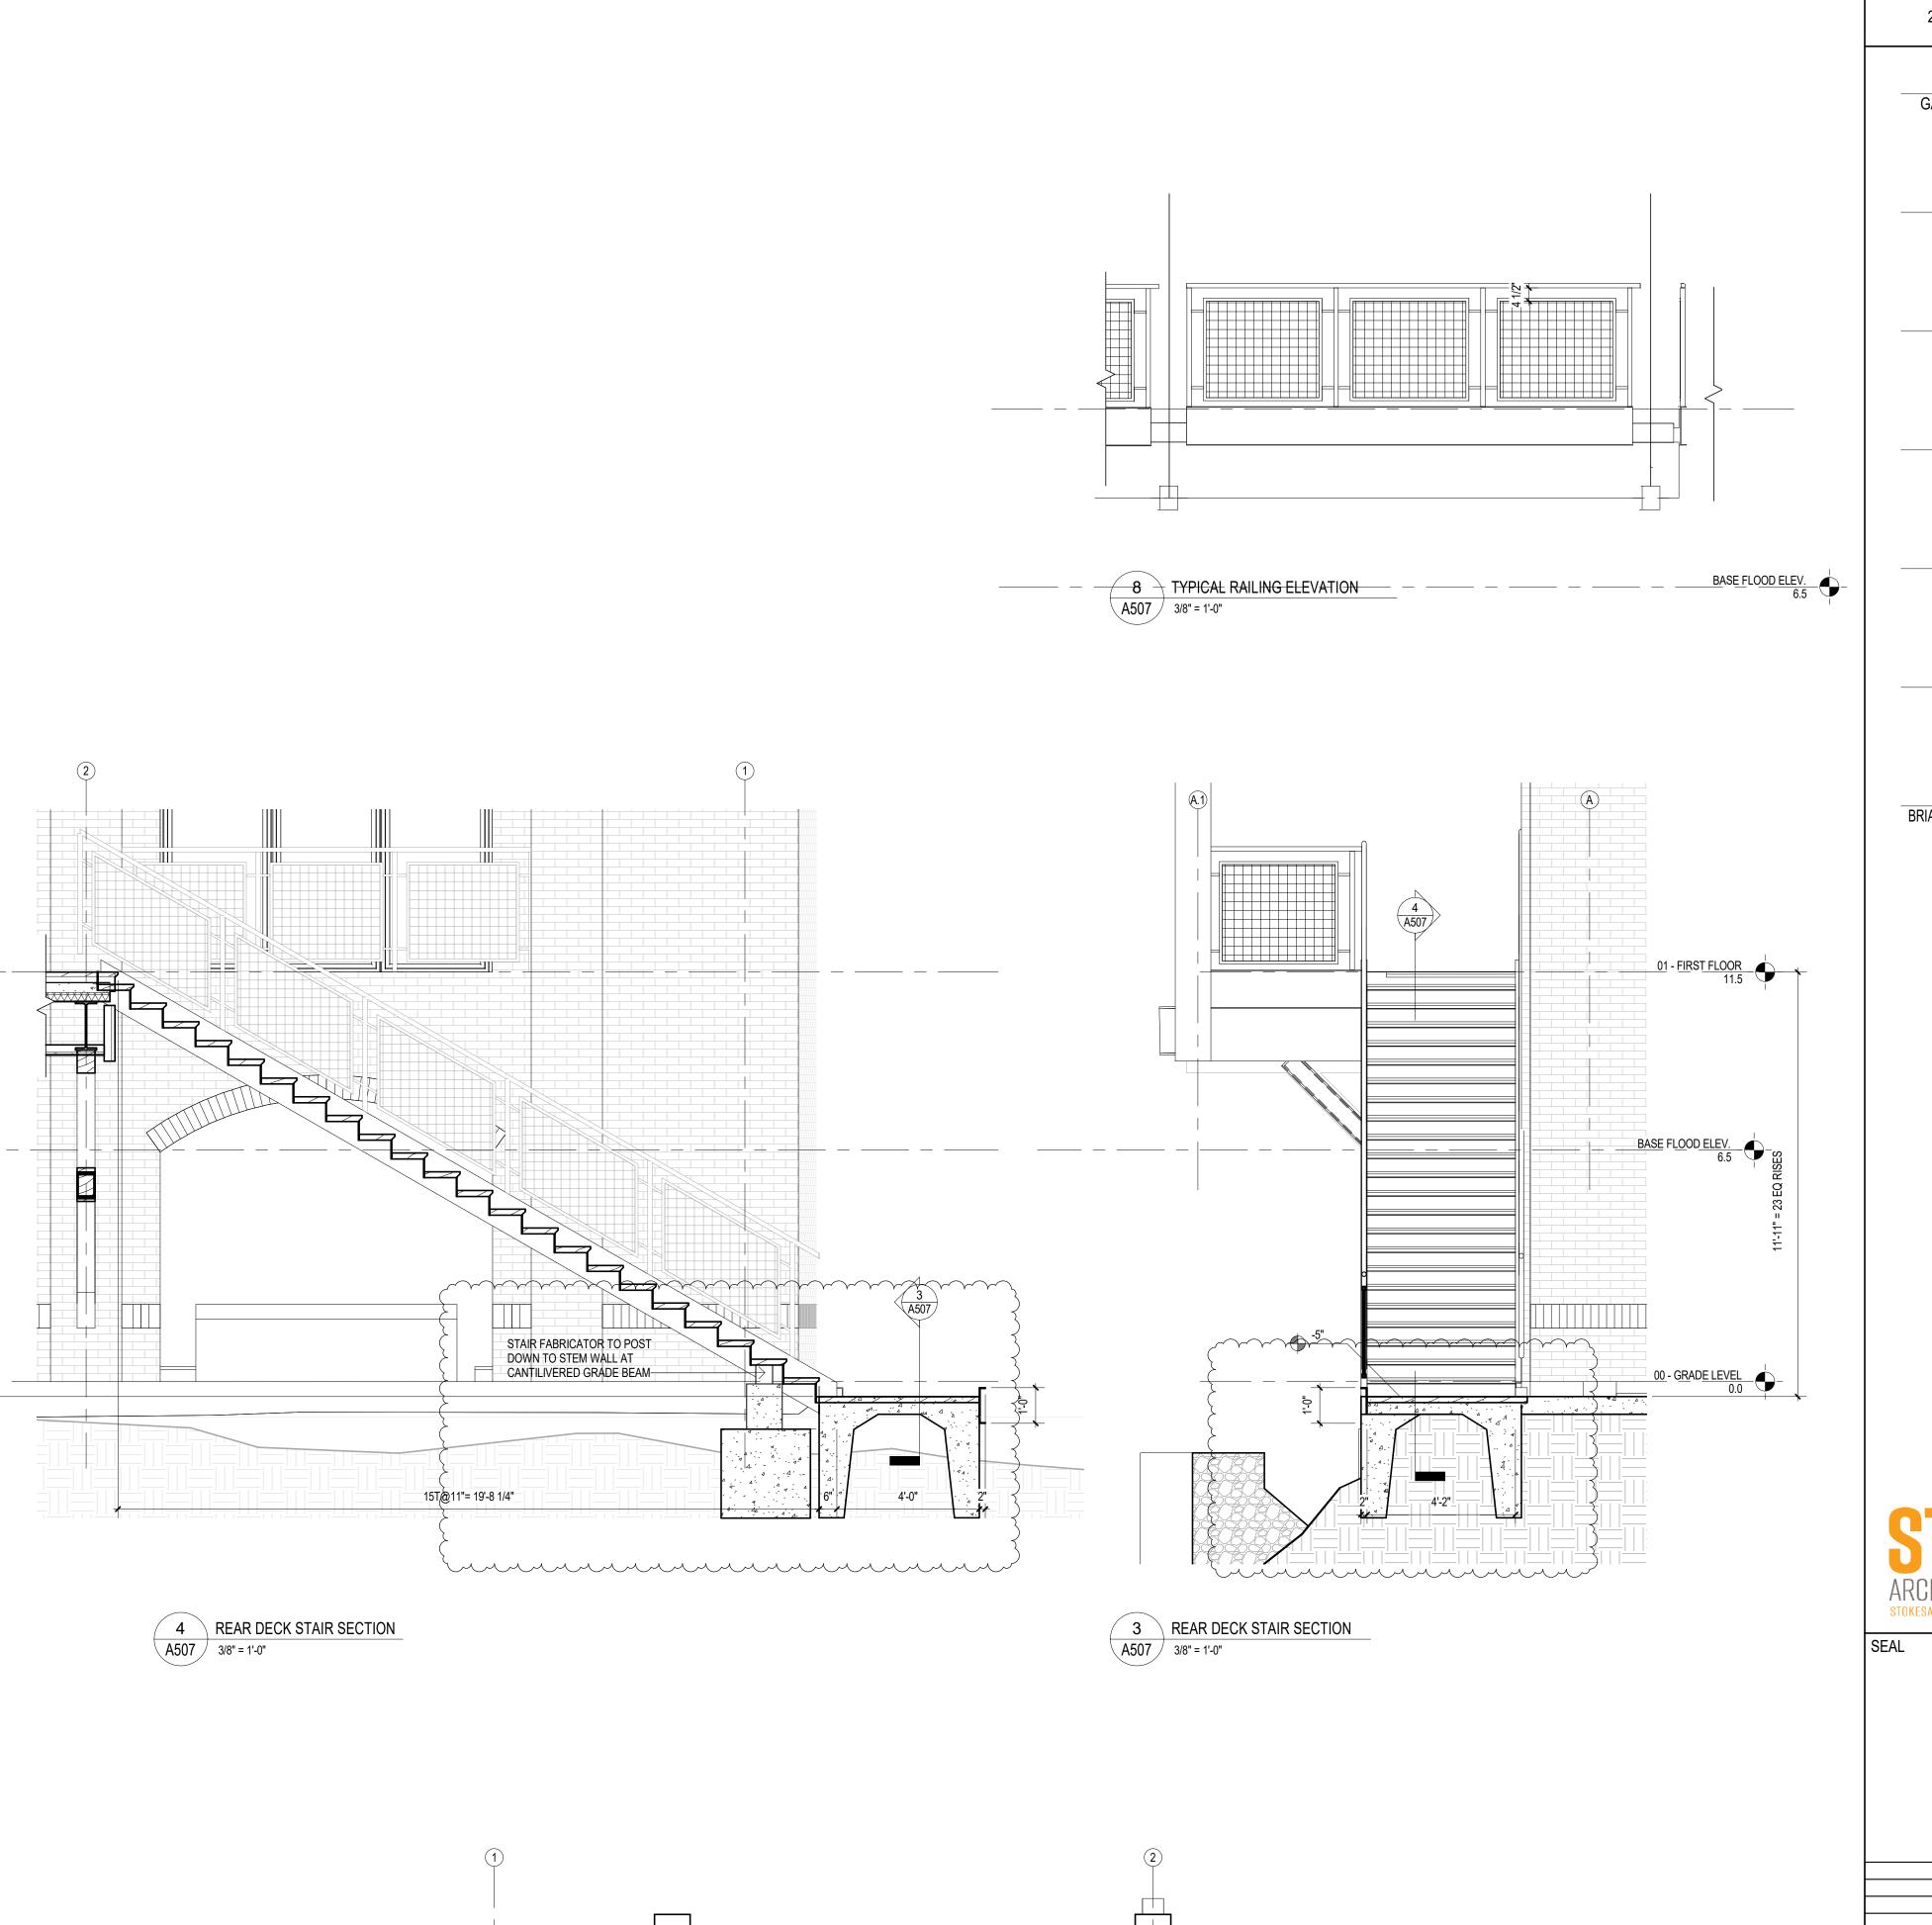

FILENAME: Odettes.v2017.current.rvt DRAWN: CHECKED:

PERMIT SET

REAR DECK STAIR PLANS SECTIONS & ELEVATIONS