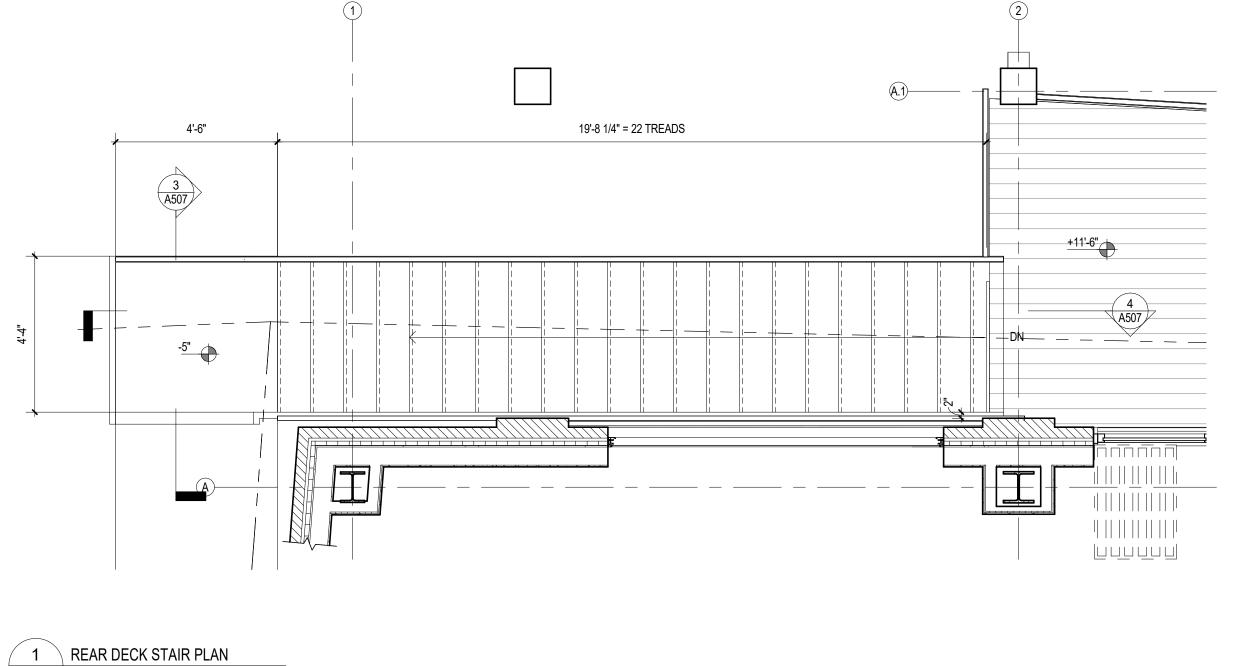

FILENAME: Odettes.v2017.current.rvt DRAWN: CHECKED:

PERMIT SET

REAR DECK STAIR PLANS SECTIONS & ELEVATIONS