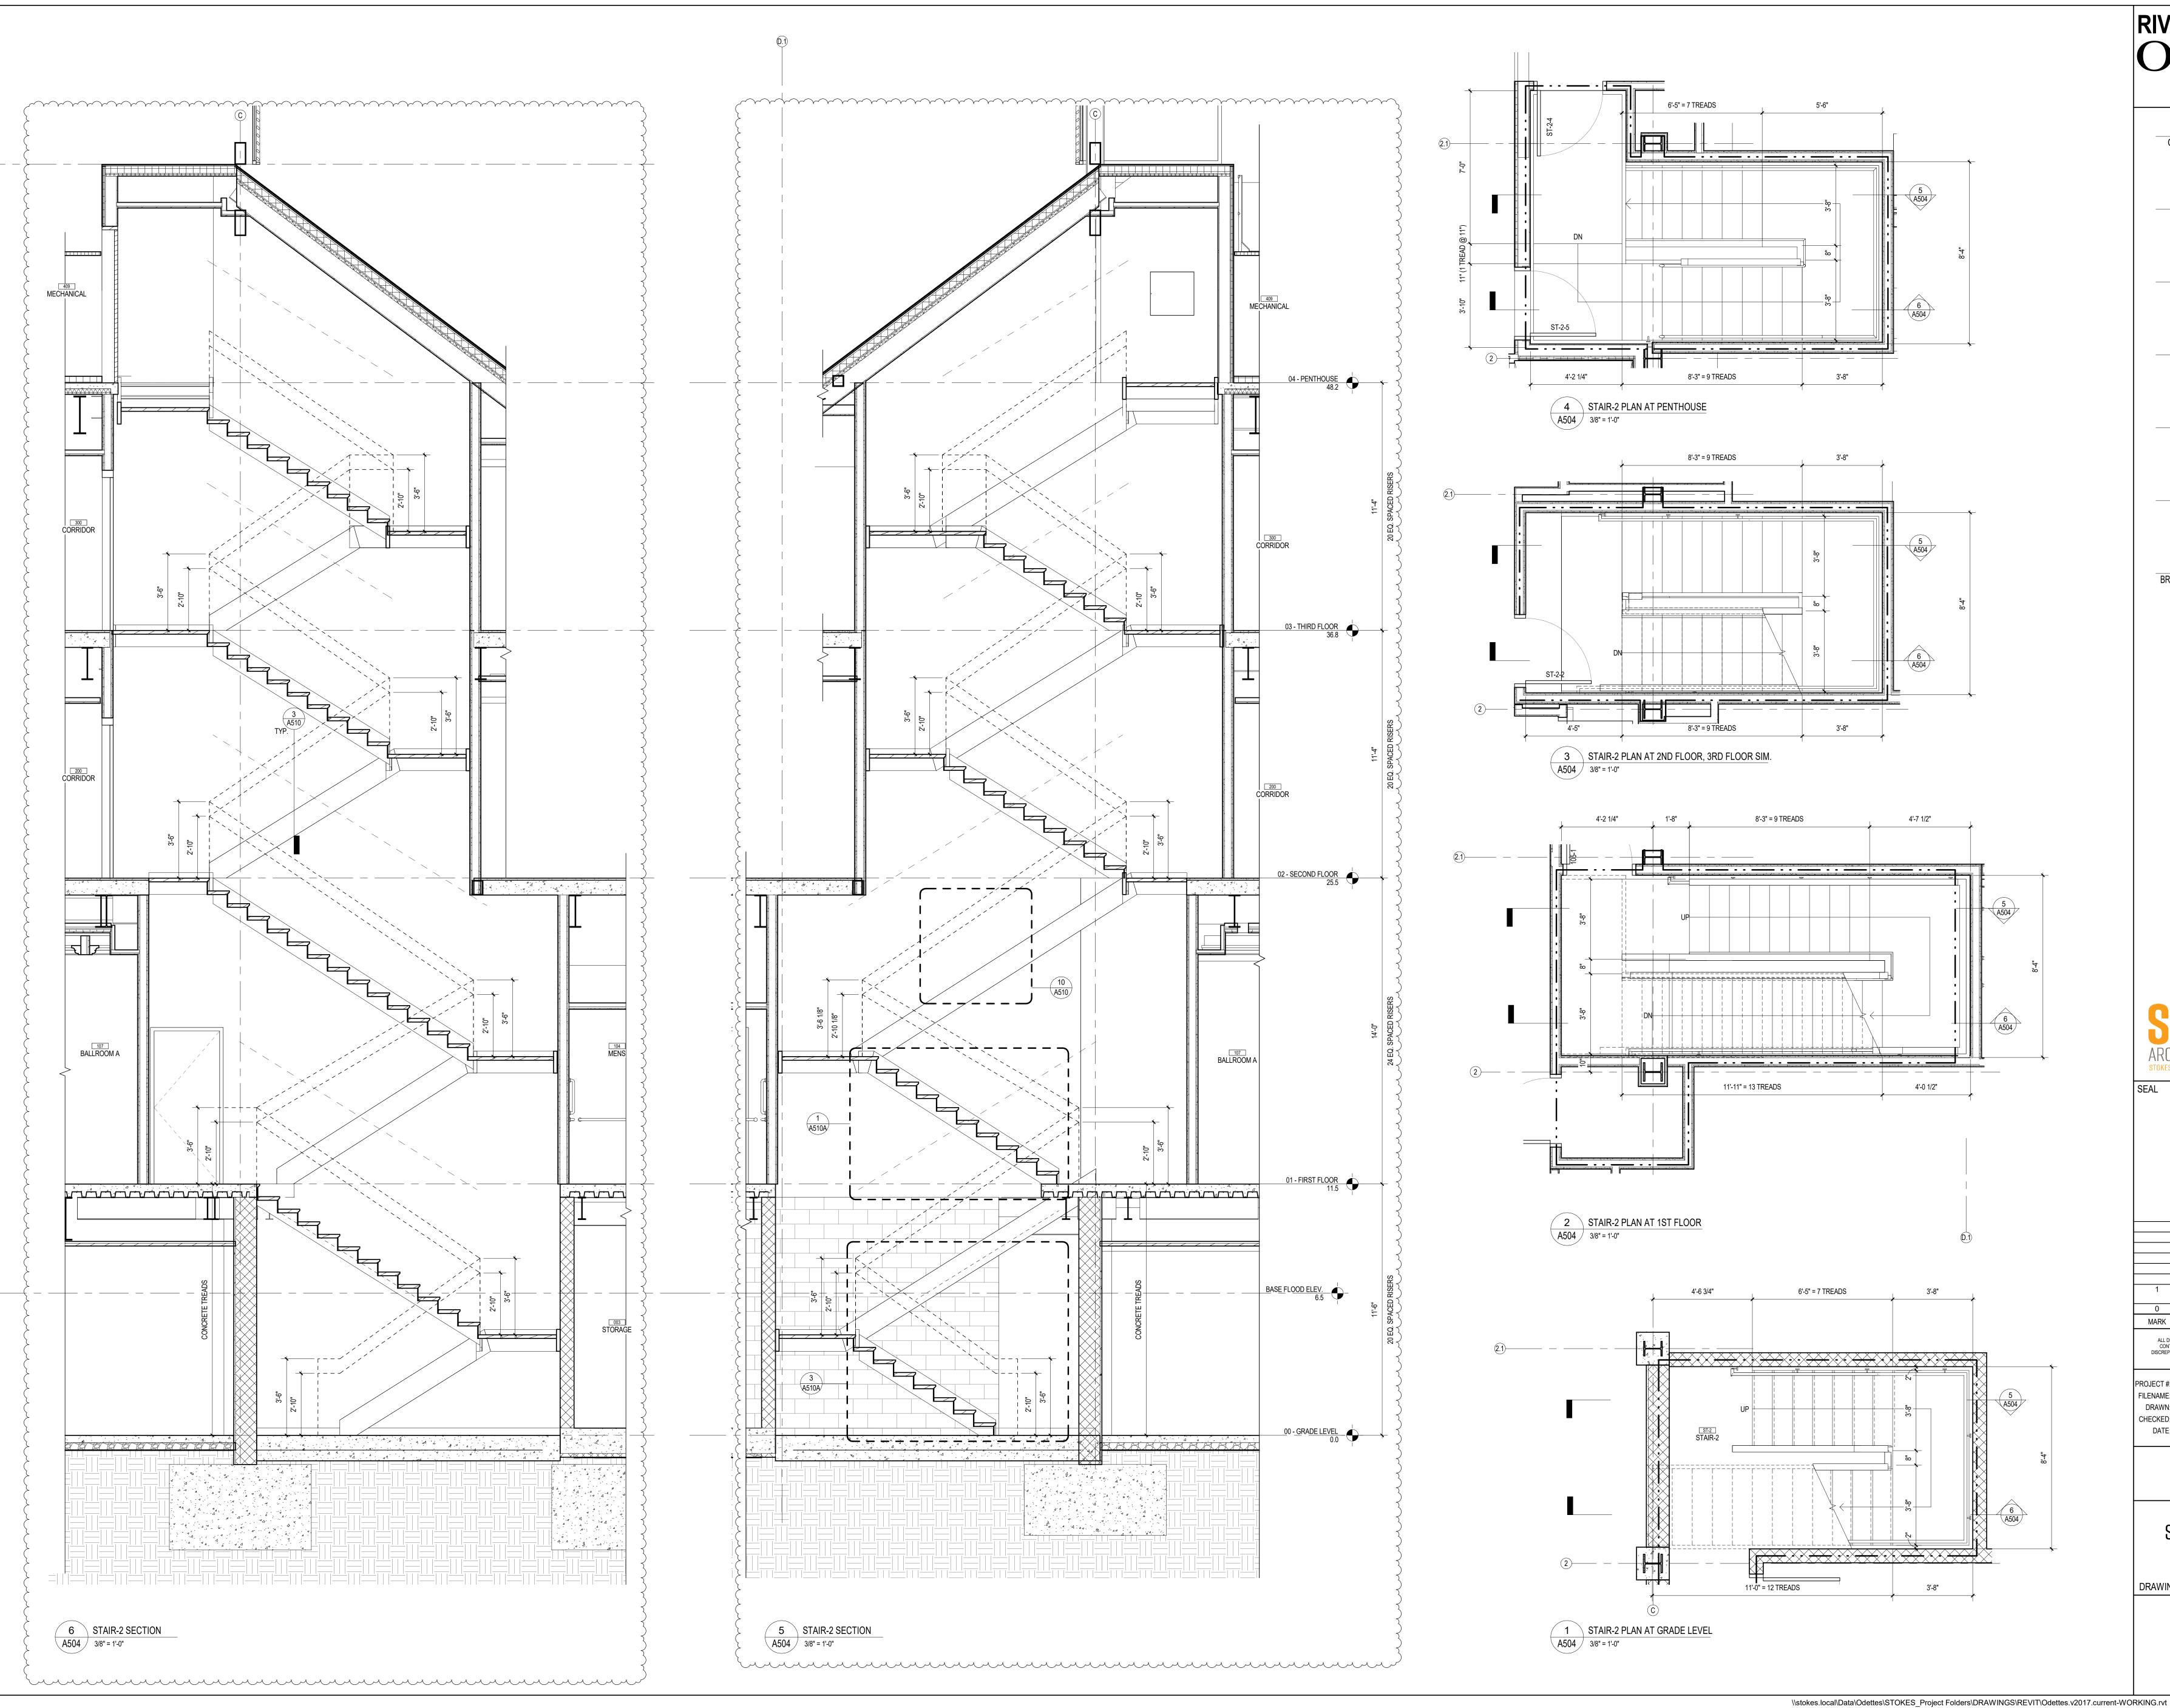

FILENAME: Odettes.v2017.current.rvt DRAWN: CHECKED:

PERMIT SET

STAIR-2 PLANS & SECTIONS

DRAWING

2/28/2019 10:43:44 PM