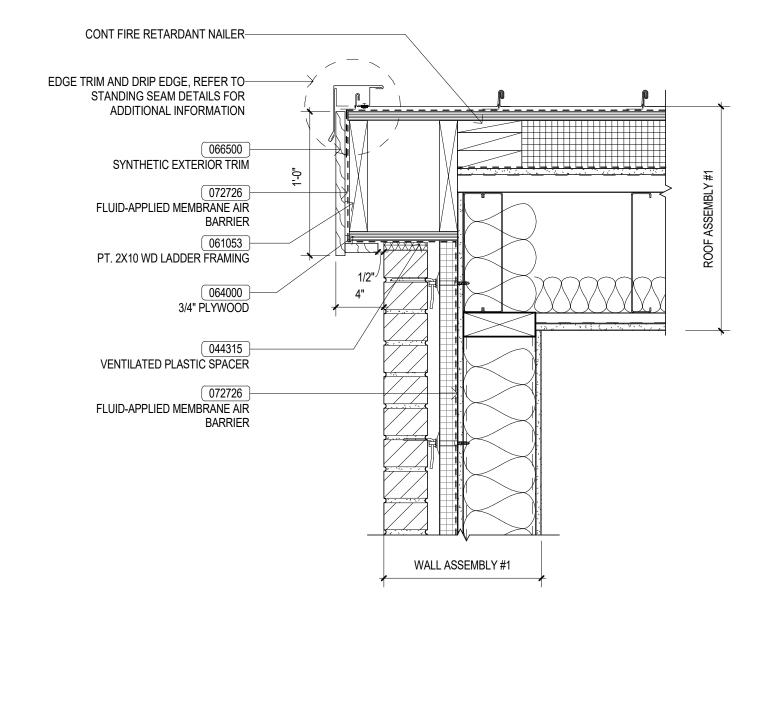

05 DETAIL - ROOF - TYPICAL RAKE AT MASONRY WALL

04 DETAIL - ROOF - RAKE AT DORMER

A410 3" = 1'-0"

274 SOUTH RIVER ROAD NEW HOPE, PA 18938

OWNER/ OPERATOR:

GATEWAY TO NEW HOPE, LLC
274 South River Road
New Hope, PA 18938