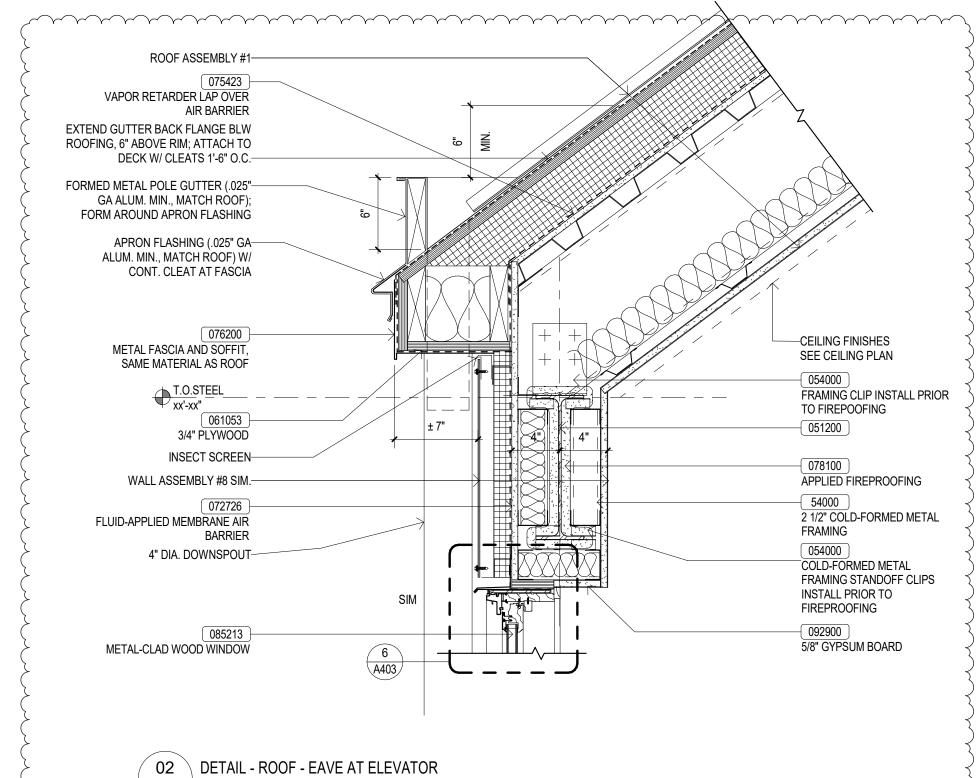

05 DETAIL - ROOF - TYPICAL RAKE AT MASONRY WALL

04 DETAIL - ROOF - RAKE AT DORMER

A410 3" = 1'-0"

274 SOUTH RIVER ROAD NEW HOPE, PA 18938

OWNER/ OPERATOR:

GATEWAY TO NEW HOPE, LLC
274 South River Road
New Hope, PA 18938