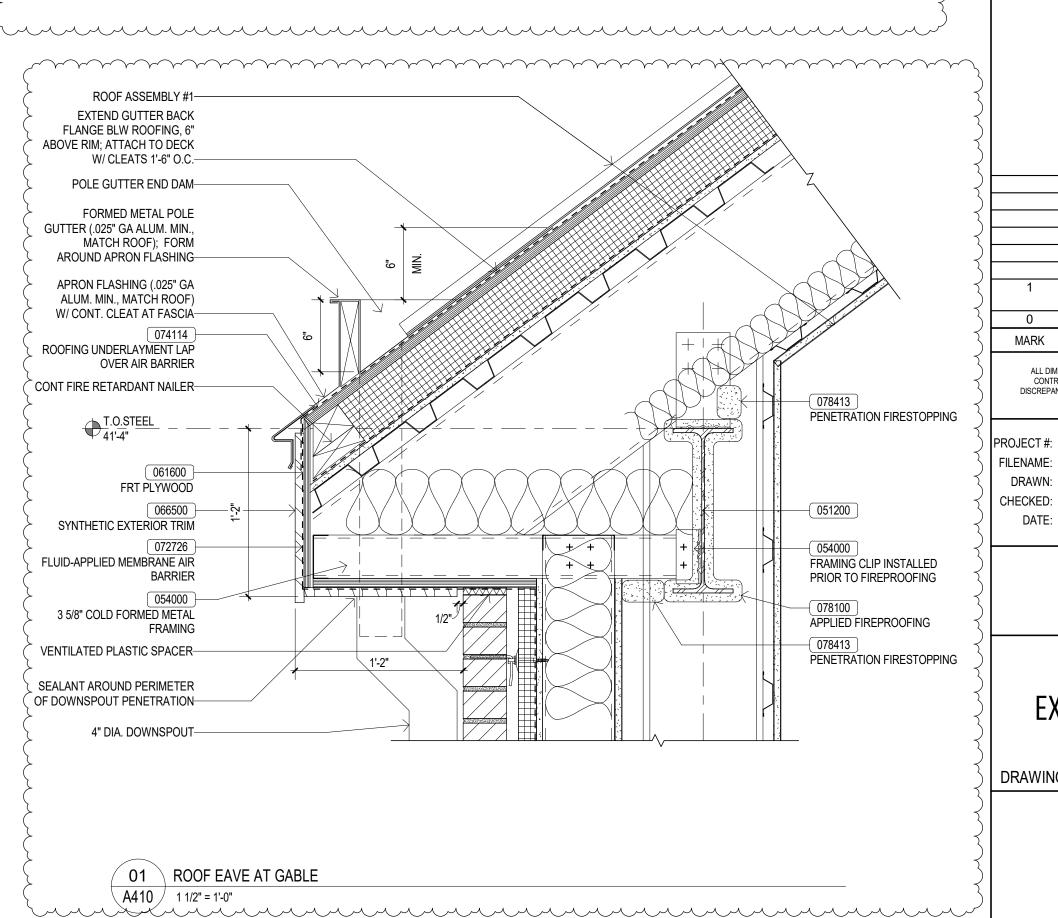

05 DETAIL - ROOF - TYPICAL RAKE AT MASONRY WALL

04 DETAIL - ROOF - RAKE AT DORMER

A410 3" = 1'-0"

274 SOUTH RIVER ROAD NEW HOPE, PA 18938

OWNER/ OPERATOR:

GATEWAY TO NEW HOPE, LLC
274 South River Road
New Hope, PA 18938