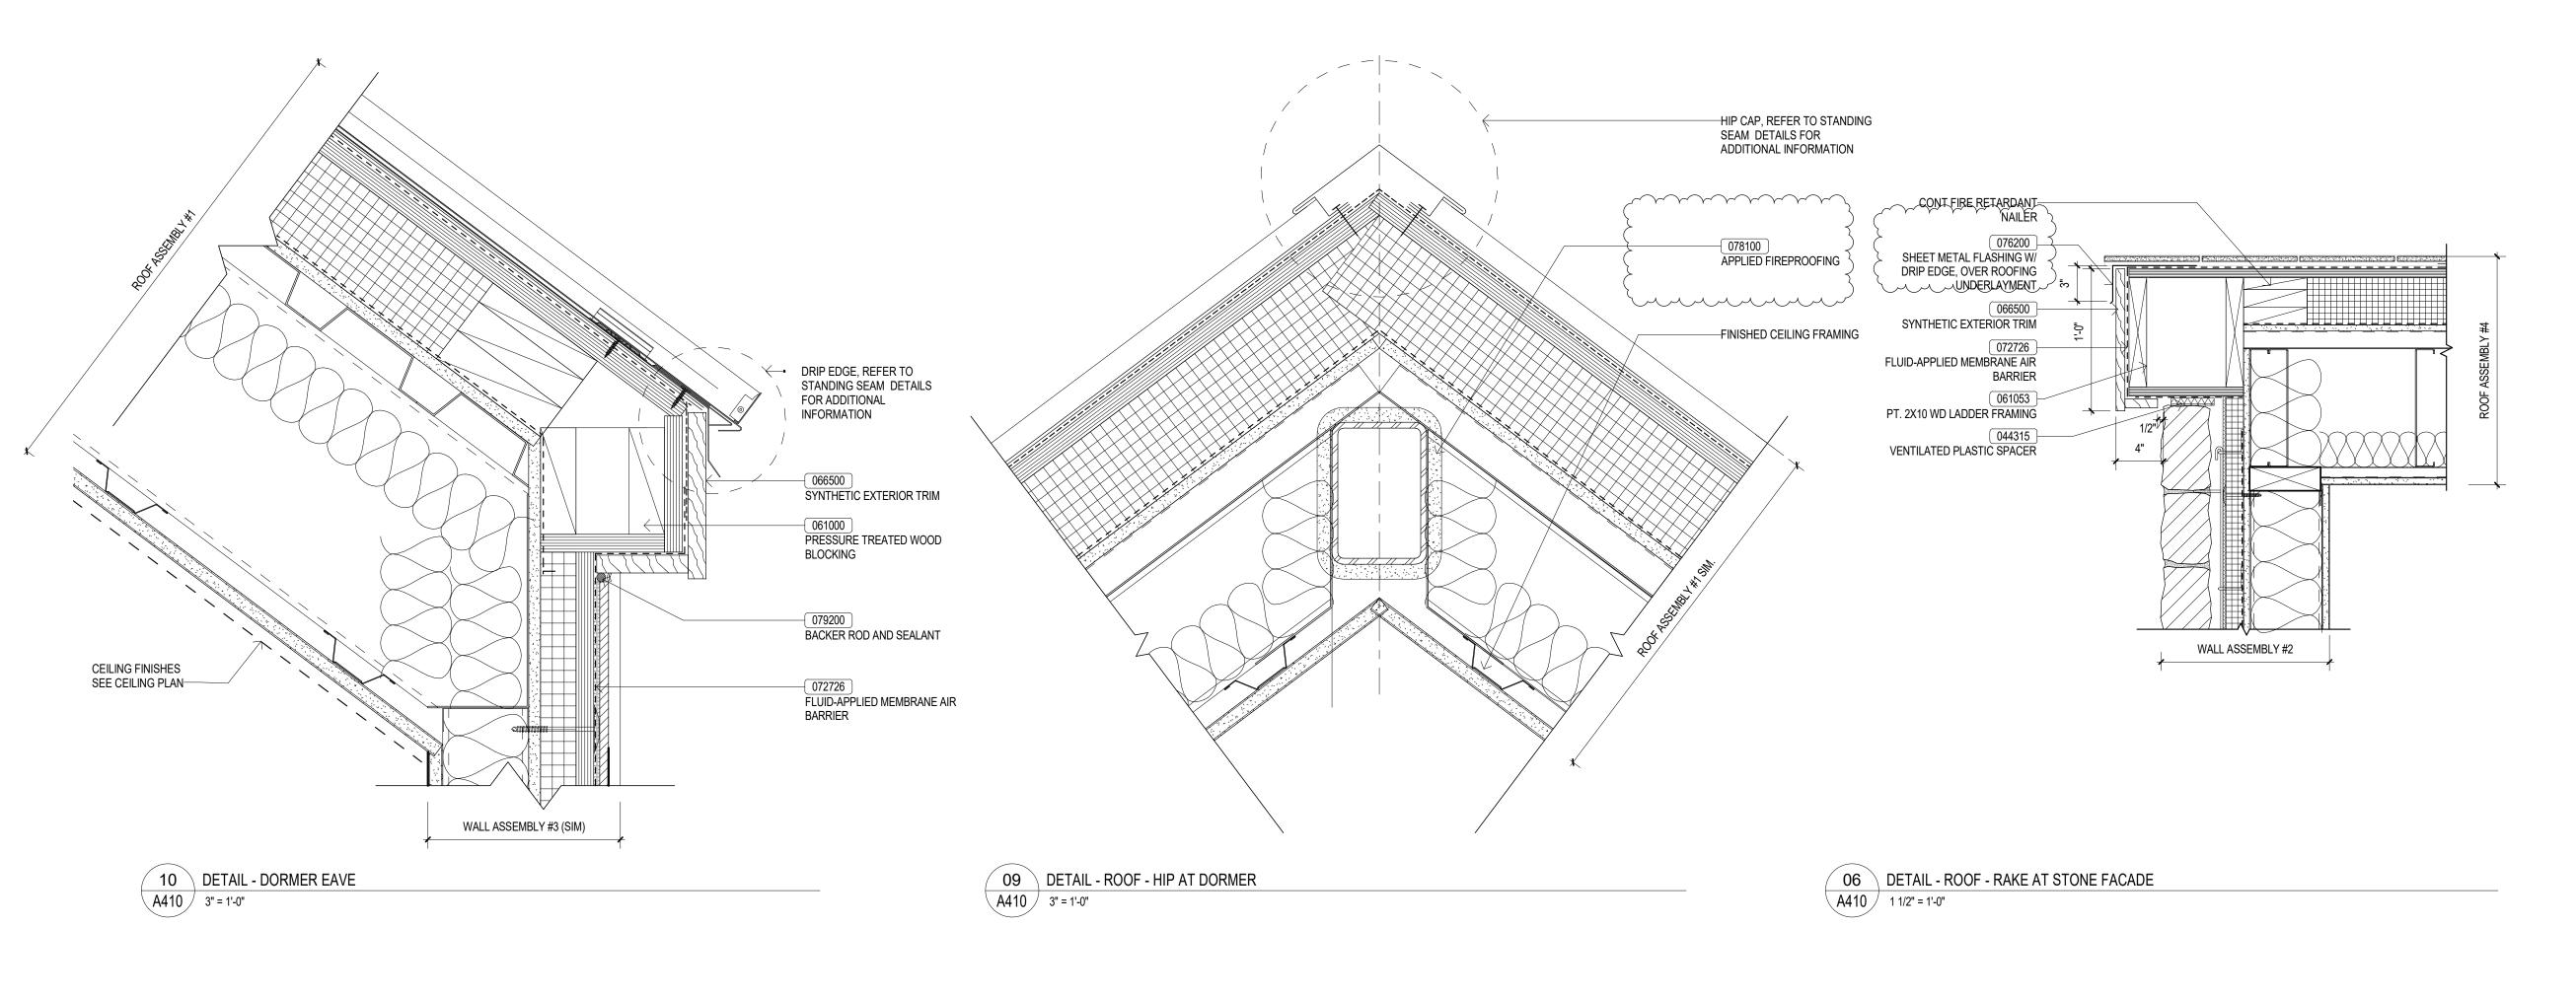

05 DETAIL - ROOF - TYPICAL RAKE AT MASONRY WALL

04 DETAIL - ROOF - RAKE AT DORMER

A410 3" = 1'-0"

274 SOUTH RIVER ROAD NEW HOPE, PA 18938

OWNER/ OPERATOR:

GATEWAY TO NEW HOPE, LLC
274 South River Road
New Hope, PA 18938