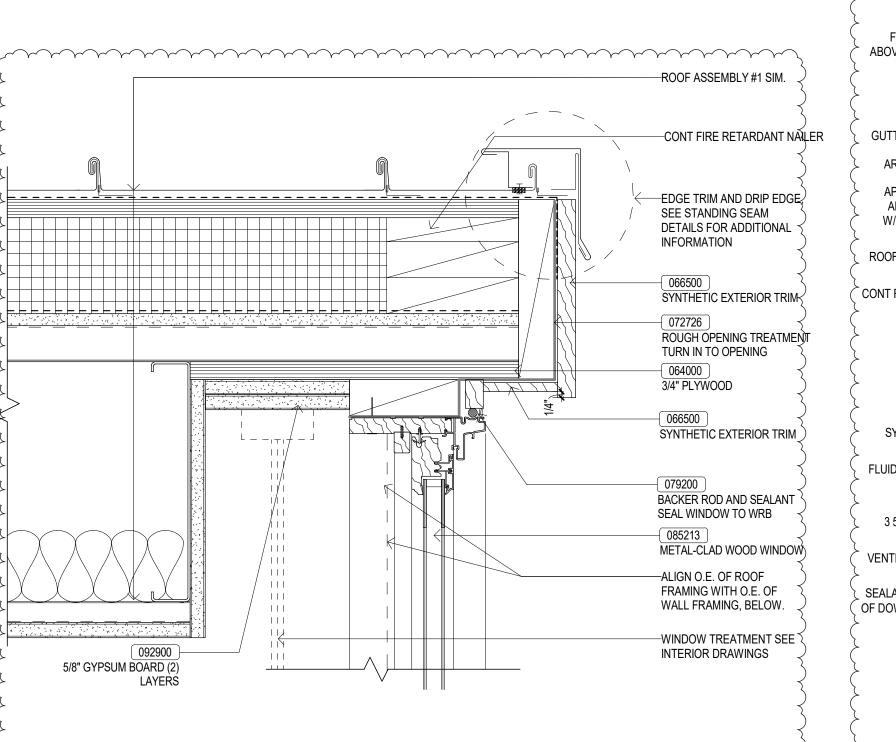

05 DETAIL - ROOF - TYPICAL RAKE AT MASONRY WALL

04 DETAIL - ROOF - RAKE AT DORMER

A410 3" = 1'-0"

274 SOUTH RIVER ROAD NEW HOPE, PA 18938

OWNER/ OPERATOR:

GATEWAY TO NEW HOPE, LLC
274 South River Road
New Hope, PA 18938