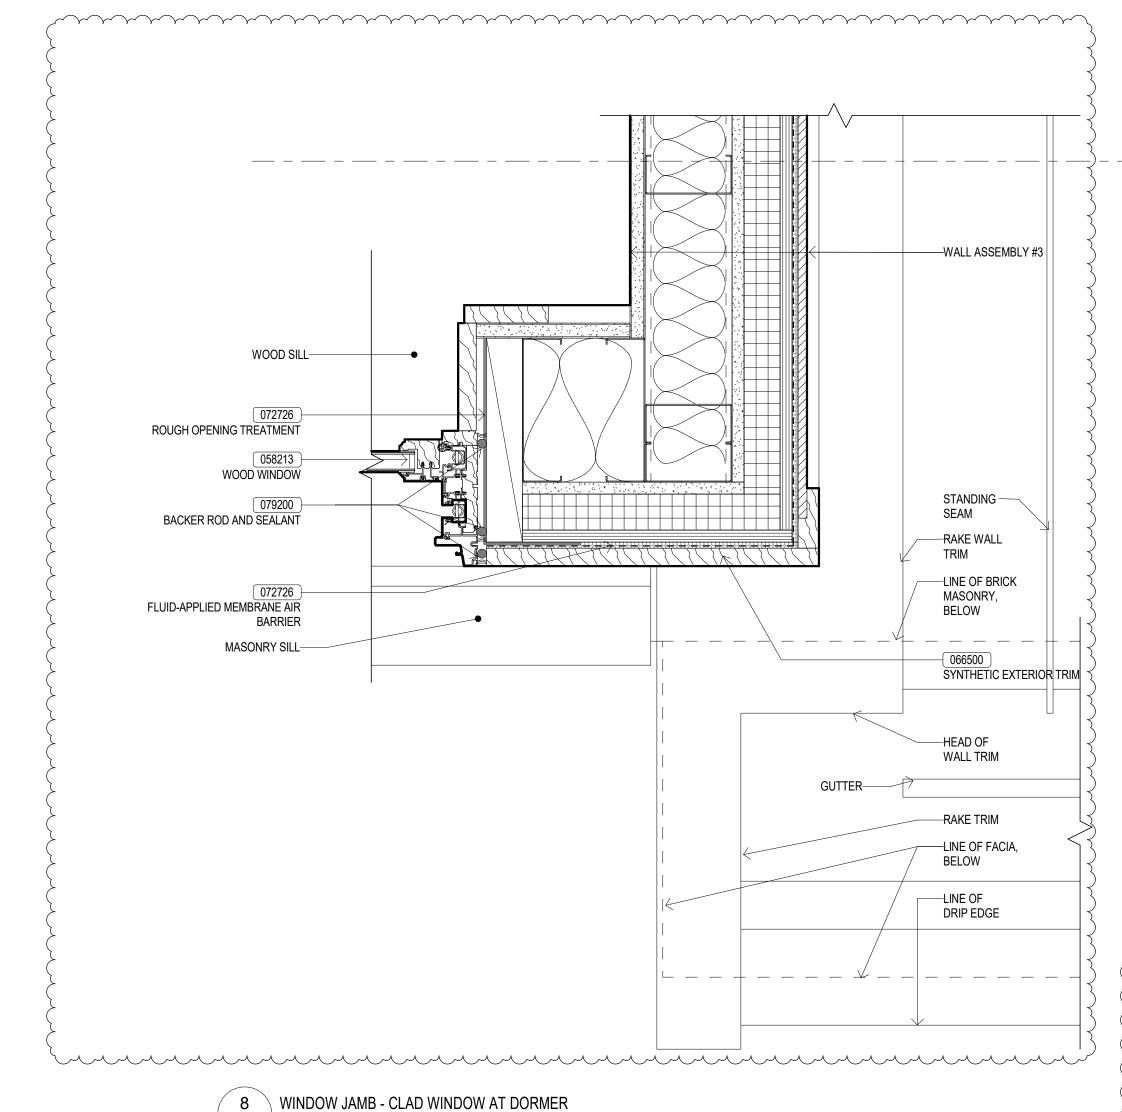

05 DETAIL - ROOF - TYPICAL RAKE AT MASONRY WALL

04 DETAIL - ROOF - RAKE AT DORMER

A410 3" = 1'-0"

274 SOUTH RIVER ROAD NEW HOPE, PA 18938

OWNER/ OPERATOR:

GATEWAY TO NEW HOPE, LLC
274 South River Road
New Hope, PA 18938