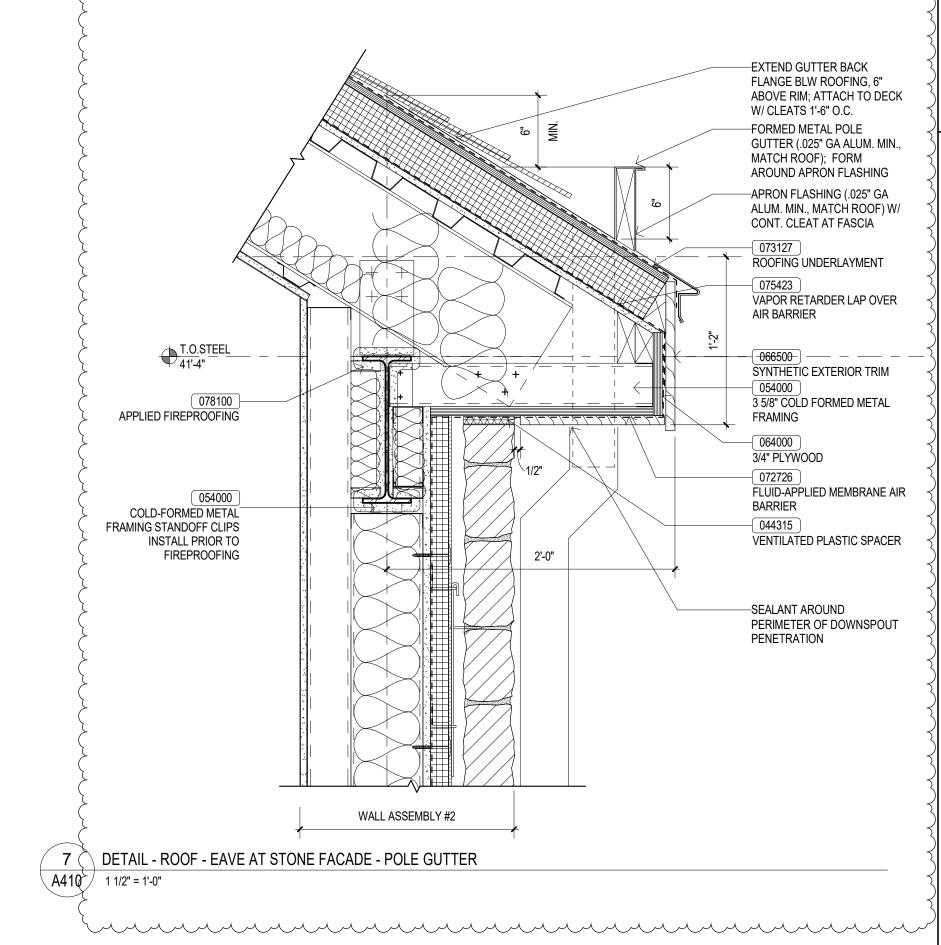

05 DETAIL - ROOF - TYPICAL RAKE AT MASONRY WALL

04 DETAIL - ROOF - RAKE AT DORMER

A410 3" = 1'-0"

274 SOUTH RIVER ROAD NEW HOPE, PA 18938

OWNER/ OPERATOR:

GATEWAY TO NEW HOPE, LLC
274 South River Road
New Hope, PA 18938