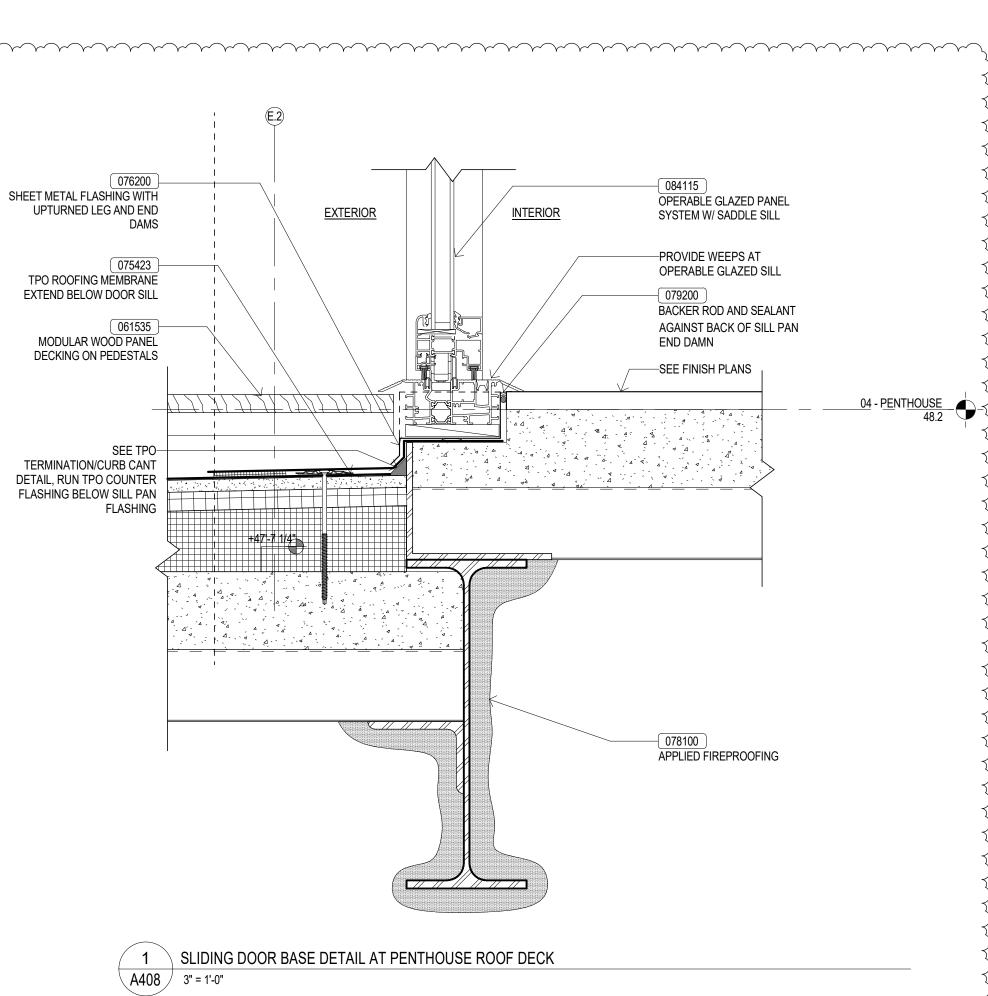

APPLIED FIREPROOFING

WALL ASSEMBLY #8

1 5/8" COLD-FORMED METAL

FLUID-APPLIED MEMBRANE AIR

LAP OVER VERT LEG OF

DRIP EDGE

LAP OVER HORIZ LEG OF CONT

**CLEAT & CONT OVER AIR BARRIER** 