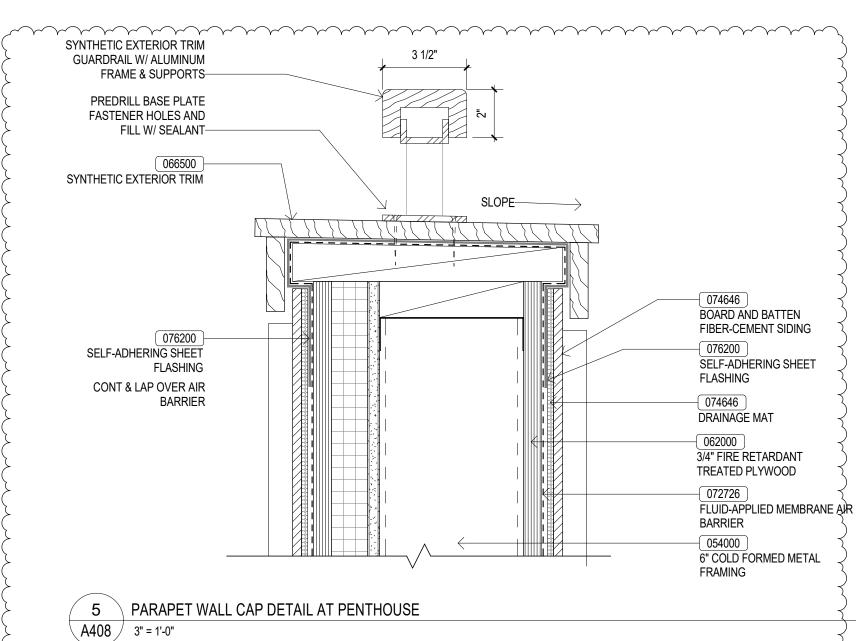

APPLIED FIREPROOFING

WALL ASSEMBLY #8

1 5/8" COLD-FORMED METAL

FLUID-APPLIED MEMBRANE AIR

LAP OVER VERT LEG OF

DRIP EDGE

LAP OVER HORIZ LEG OF CONT

**CLEAT & CONT OVER AIR BARRIER** 

PTD ALUM. COPING W/ DRIP EDGE-

FLASHING

—COUNTER FLASHING W/DRIP EDGE

TAPERED RIGID INSULATION,

SLOPE TO DRAIN, MIN 1/4" / 12"

NAILS @ 4" O.C. MAX, TYP.

TPO SELF ADHERED FLASHING

FLASHING & PRIMER ,LAP OVER

HORIZONTAL LEG OF GUTTER

—ROOF ASSEMBLY #8 SIM.

—1 1/4" HOT DIPPED GALVANIZED ROOF

—CONTINIOUS BEAD OF SEALANT, TYP.

-SLOPE