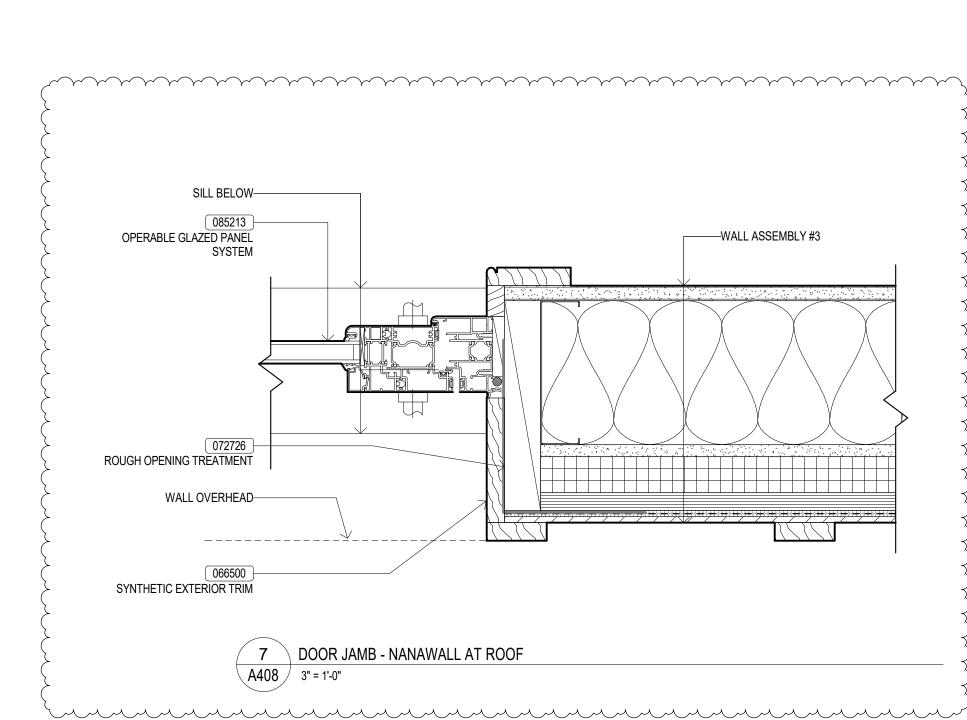

---------|-----------|
| 0                                                                                                                                                                                          | ISSUE FOR PERMIT     | 2019-0228 |
| MARK                                                                                                                                                                                       | REVISIONS            | DATE      |
| ALL DIMENSIONS AND RELATIONSHIPS MUST BE VERIFIED BY CONTRACTOR. THE ARCHITECT IS TO BE NOTIFIED OF ANY DISCREPANCIES BEFORE PROCEEDING WITH THE CONSTRUCTION. DO NOT SCALE FROM DRAWINGS. |                      |           |

Odettes.v2017.current.rvt CHECKED:

PERMIT SET

EXTERIOR DETAILS

DRAWING

2/28/2019 10:43:04 PM









SELF-ADHERING SHEET

CONTINIOUS CLEAT-

PTD ALUM GUTTER-

APPLIED FIREPROOFING

WALL ASSEMBLY #8

1 5/8" COLD-FORMED METAL

FLUID-APPLIED MEMBRANE AIR

LAP OVER VERT LEG OF

DRIP EDGE

LAP OVER HORIZ LEG OF CONT

**CLEAT & CONT OVER AIR BARRIER** 

PTD ALUM. COPING W/ DRIP EDGE-

FLASHING

—COUNTER FLASHING W/DRIP EDGE

TAPERED RIGID INSULATION,

SLOPE TO DRAIN, MIN 1/4" / 12"

NAILS @ 4" O.C. MAX, TYP.

TPO SELF ADHERED FLASHING

FLASHING & PRIMER ,LAP OVER

HORIZONTAL LEG OF GUTTER

—ROOF ASSEMBLY #8 SIM.

—1 1/4" HOT DIPPED GALVANIZED ROOF

—CONTINIOUS BEAD OF SEALANT, TYP.

-SLOPE