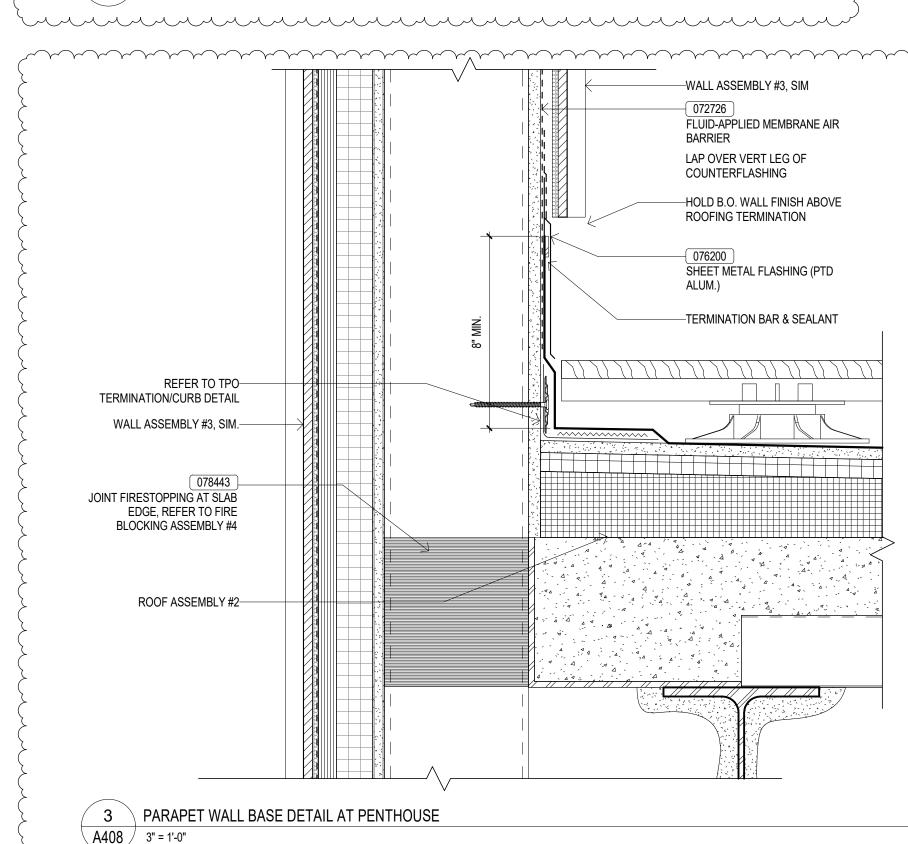

APPLIED FIREPROOFING

WALL ASSEMBLY #8

1 5/8" COLD-FORMED METAL

FLUID-APPLIED MEMBRANE AIR

LAP OVER VERT LEG OF

DRIP EDGE

LAP OVER HORIZ LEG OF CONT

**CLEAT & CONT OVER AIR BARRIER** 

PTD ALUM. COPING W/ DRIP EDGE-

FLASHING

—COUNTER FLASHING W/DRIP EDGE

TAPERED RIGID INSULATION,

SLOPE TO DRAIN, MIN 1/4" / 12"

NAILS @ 4" O.C. MAX, TYP.

TPO SELF ADHERED FLASHING

FLASHING & PRIMER ,LAP OVER

HORIZONTAL LEG OF GUTTER

—ROOF ASSEMBLY #8 SIM.

—1 1/4" HOT DIPPED GALVANIZED ROOF

—CONTINIOUS BEAD OF SEALANT, TYP.

-SLOPE