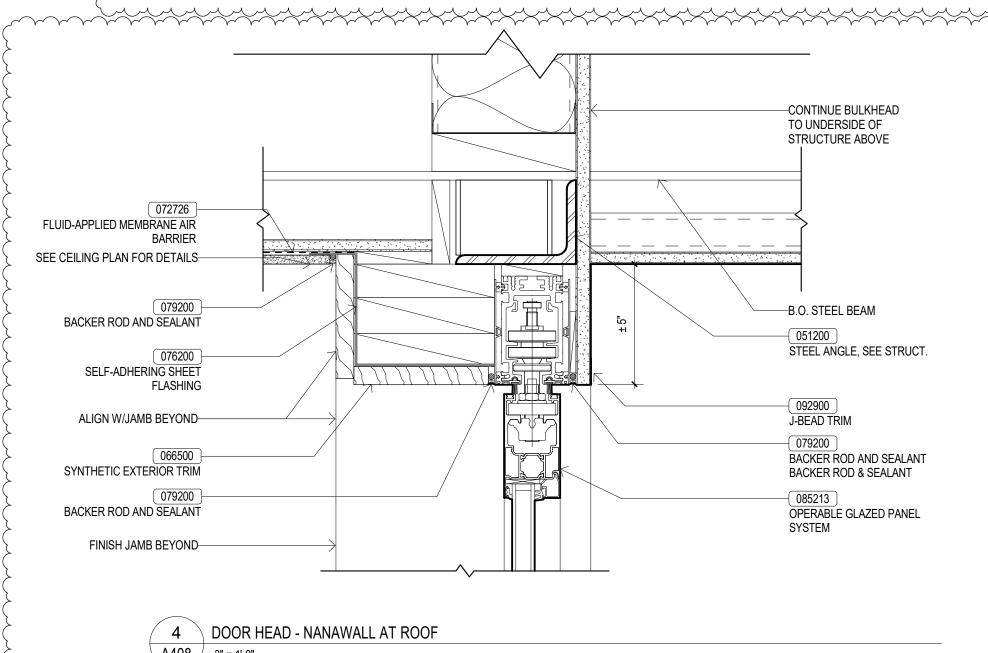

APPLIED FIREPROOFING

WALL ASSEMBLY #8

1 5/8" COLD-FORMED METAL

FLUID-APPLIED MEMBRANE AIR

LAP OVER VERT LEG OF

DRIP EDGE

LAP OVER HORIZ LEG OF CONT

**CLEAT & CONT OVER AIR BARRIER** 