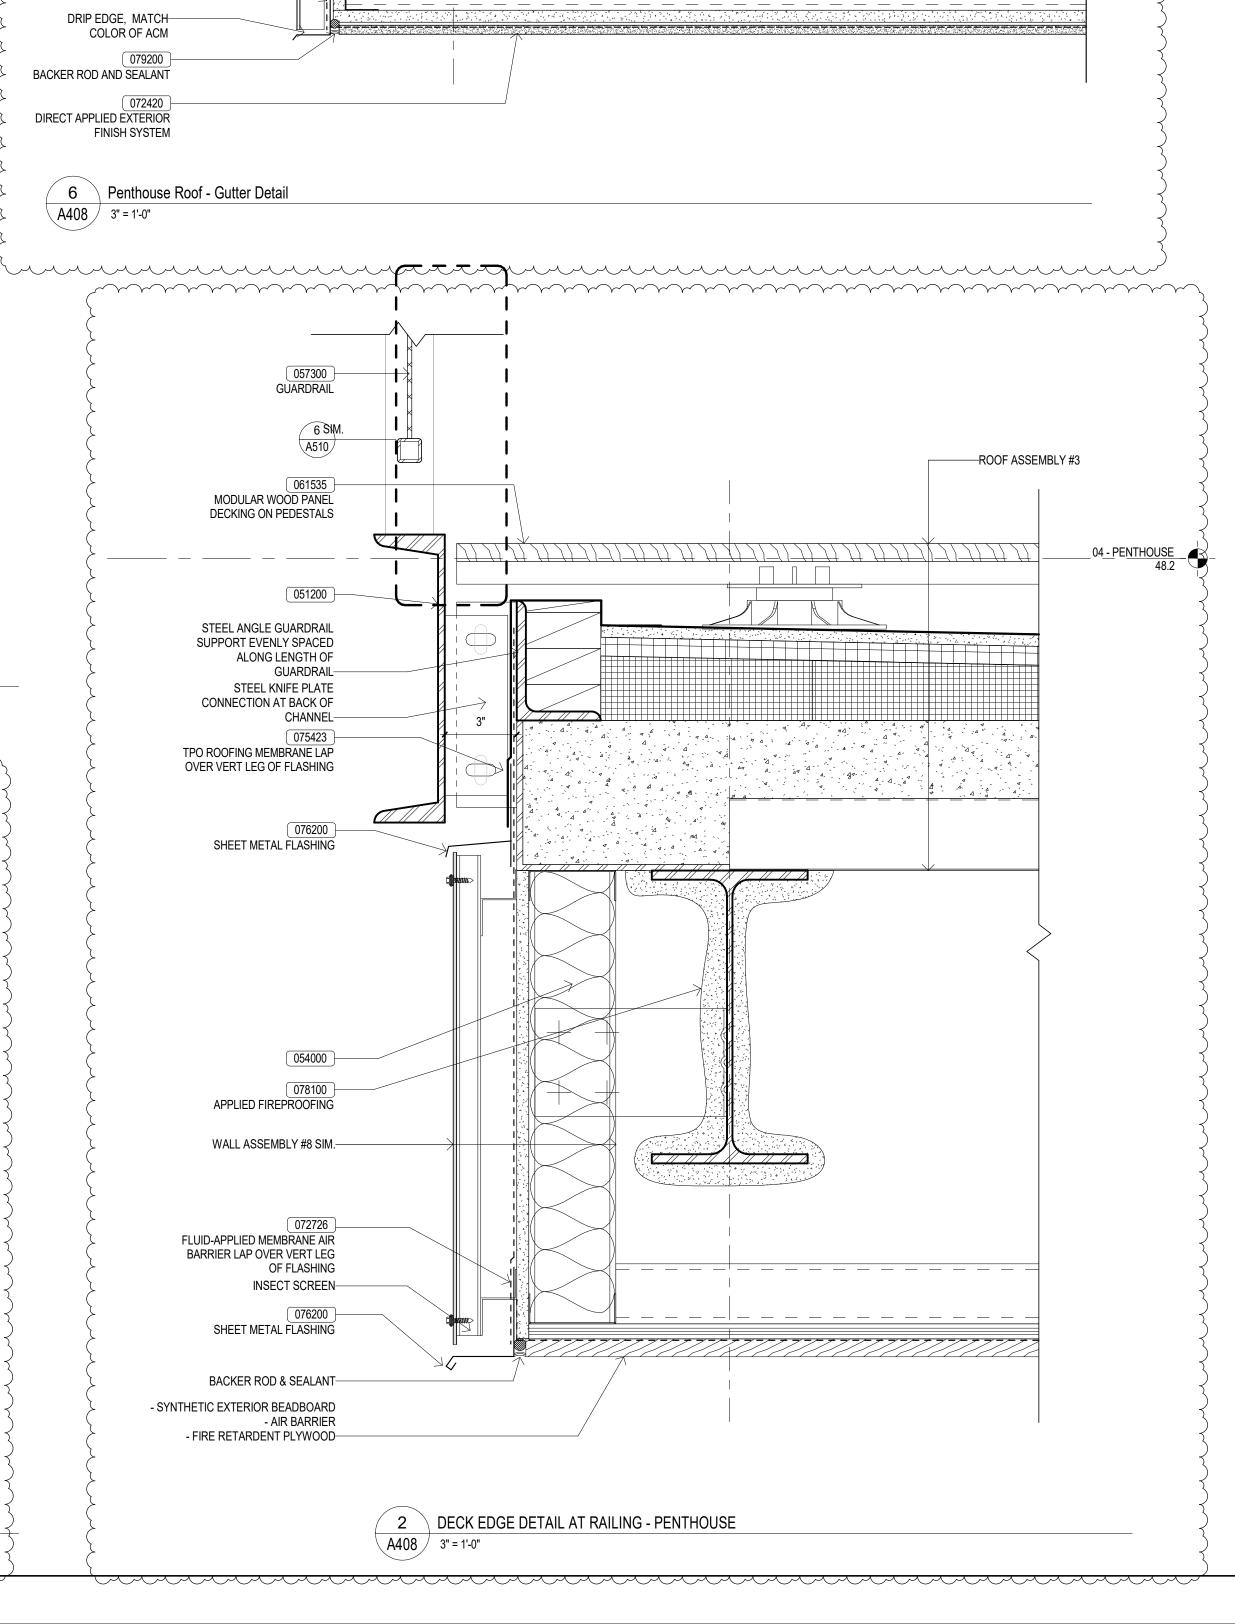

Odettes.v2017.current.rvt CHECKED:

PERMIT SET

EXTERIOR DETAILS

DRAWING

2/28/2019 10:43:04 PM

SELF-ADHERING SHEET

CONTINIOUS CLEAT-

PTD ALUM GUTTER-

APPLIED FIREPROOFING

WALL ASSEMBLY #8

1 5/8" COLD-FORMED METAL

FLUID-APPLIED MEMBRANE AIR

LAP OVER VERT LEG OF

DRIP EDGE

LAP OVER HORIZ LEG OF CONT

**CLEAT & CONT OVER AIR BARRIER** 

PTD ALUM. COPING W/ DRIP EDGE-

FLASHING

—COUNTER FLASHING W/DRIP EDGE

TAPERED RIGID INSULATION,

SLOPE TO DRAIN, MIN 1/4" / 12"

NAILS @ 4" O.C. MAX, TYP.

TPO SELF ADHERED FLASHING

FLASHING & PRIMER ,LAP OVER

HORIZONTAL LEG OF GUTTER

—ROOF ASSEMBLY #8 SIM.

—1 1/4" HOT DIPPED GALVANIZED ROOF

—CONTINIOUS BEAD OF SEALANT, TYP.

-SLOPE