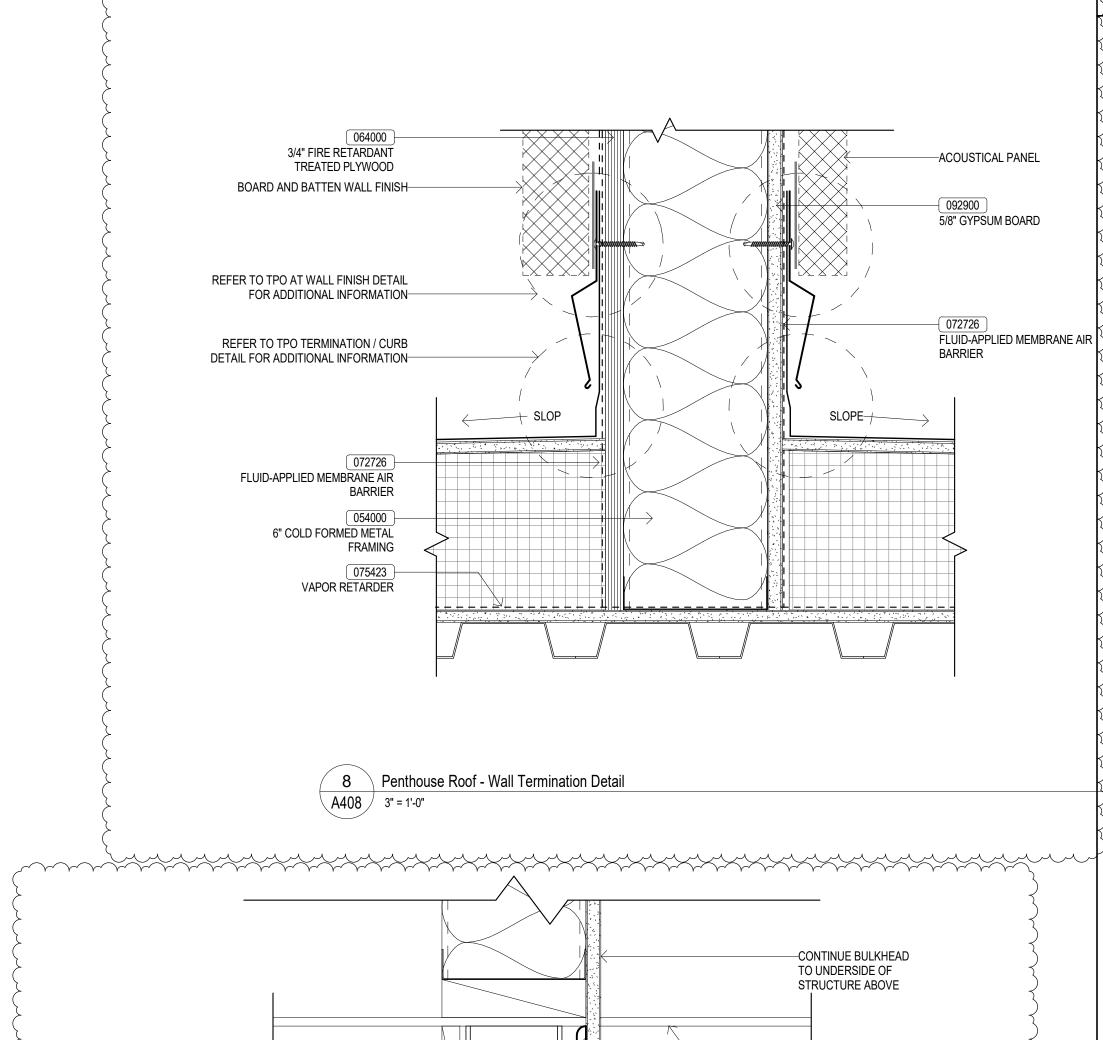

APPLIED FIREPROOFING

WALL ASSEMBLY #8

1 5/8" COLD-FORMED METAL

FLUID-APPLIED MEMBRANE AIR

LAP OVER VERT LEG OF

DRIP EDGE

LAP OVER HORIZ LEG OF CONT

**CLEAT & CONT OVER AIR BARRIER** 

PTD ALUM. COPING W/ DRIP EDGE-

FLASHING

—COUNTER FLASHING W/DRIP EDGE

TAPERED RIGID INSULATION,

SLOPE TO DRAIN, MIN 1/4" / 12"

NAILS @ 4" O.C. MAX, TYP.

TPO SELF ADHERED FLASHING

FLASHING & PRIMER ,LAP OVER

HORIZONTAL LEG OF GUTTER

—ROOF ASSEMBLY #8 SIM.

—1 1/4" HOT DIPPED GALVANIZED ROOF

—CONTINIOUS BEAD OF SEALANT, TYP.

-SLOPE