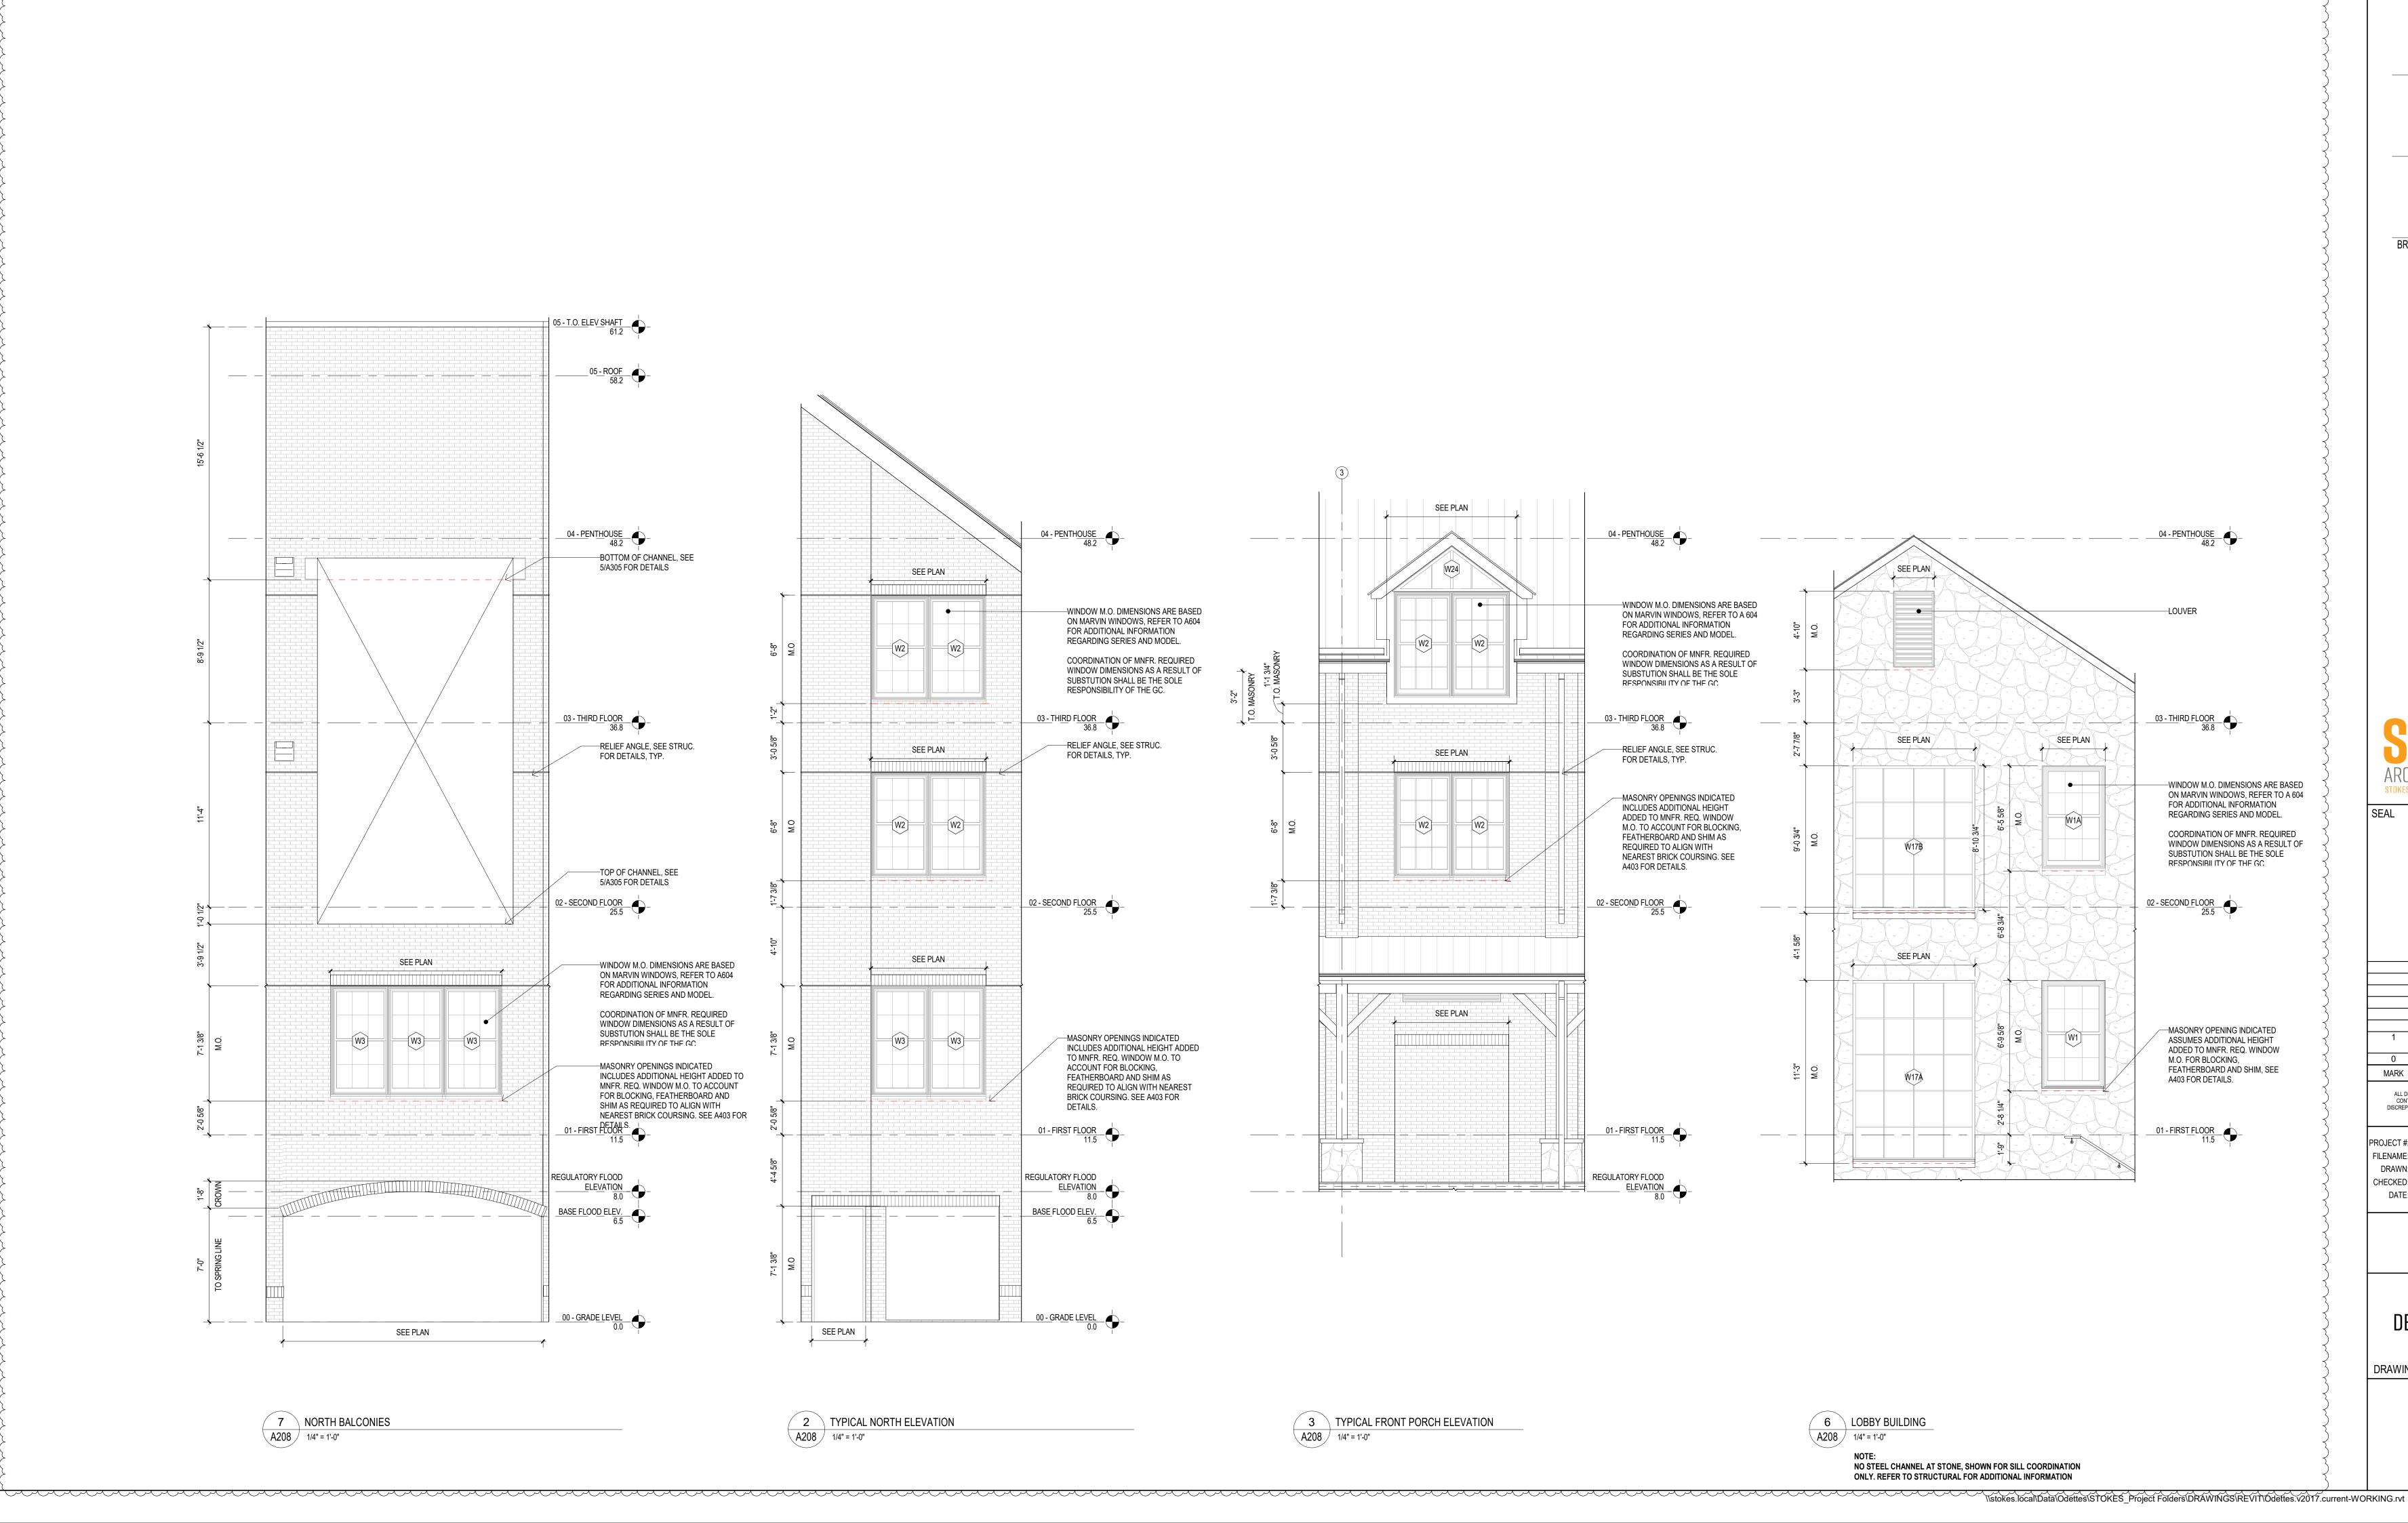

RIVERHOUSE AT

274 SOUTH RIVER ROAD NEW HOPE, PA 18938

OWNER/ OPERATOR: GATEWAY TO NEW HOPE, LLC 274 South River Road New Hope, PA 18938

> ARCHITECT: STOKES ARCHITECTURE 1700 Sansom Street Philadelphia, PA 19103 tel: (215) 523-9190

SEAL

GENERAL REVISIONS 0 ISSUE FOR PERMIT 2019-0228 MARK REVISIONS DATE

ALL DIMENSIONS AND RELATIONSHIPS MUST BE VERIFIED BY CONTRACTOR. THE ARCHITECT IS TO BE NOTIFIED OF ANY DISCREPANCIES BEFORE PROCEEDING WITH THE CONSTRUCTION. DO NOT SCALE FROM DRAWINGS.

FILENAME: Odettes.v2017.current.rvt DRAWN: CHECKED:

PERMIT SET

**DETAIL ELEVATIONS** 

DRAWING

2/28/2019 10:41:36 PM