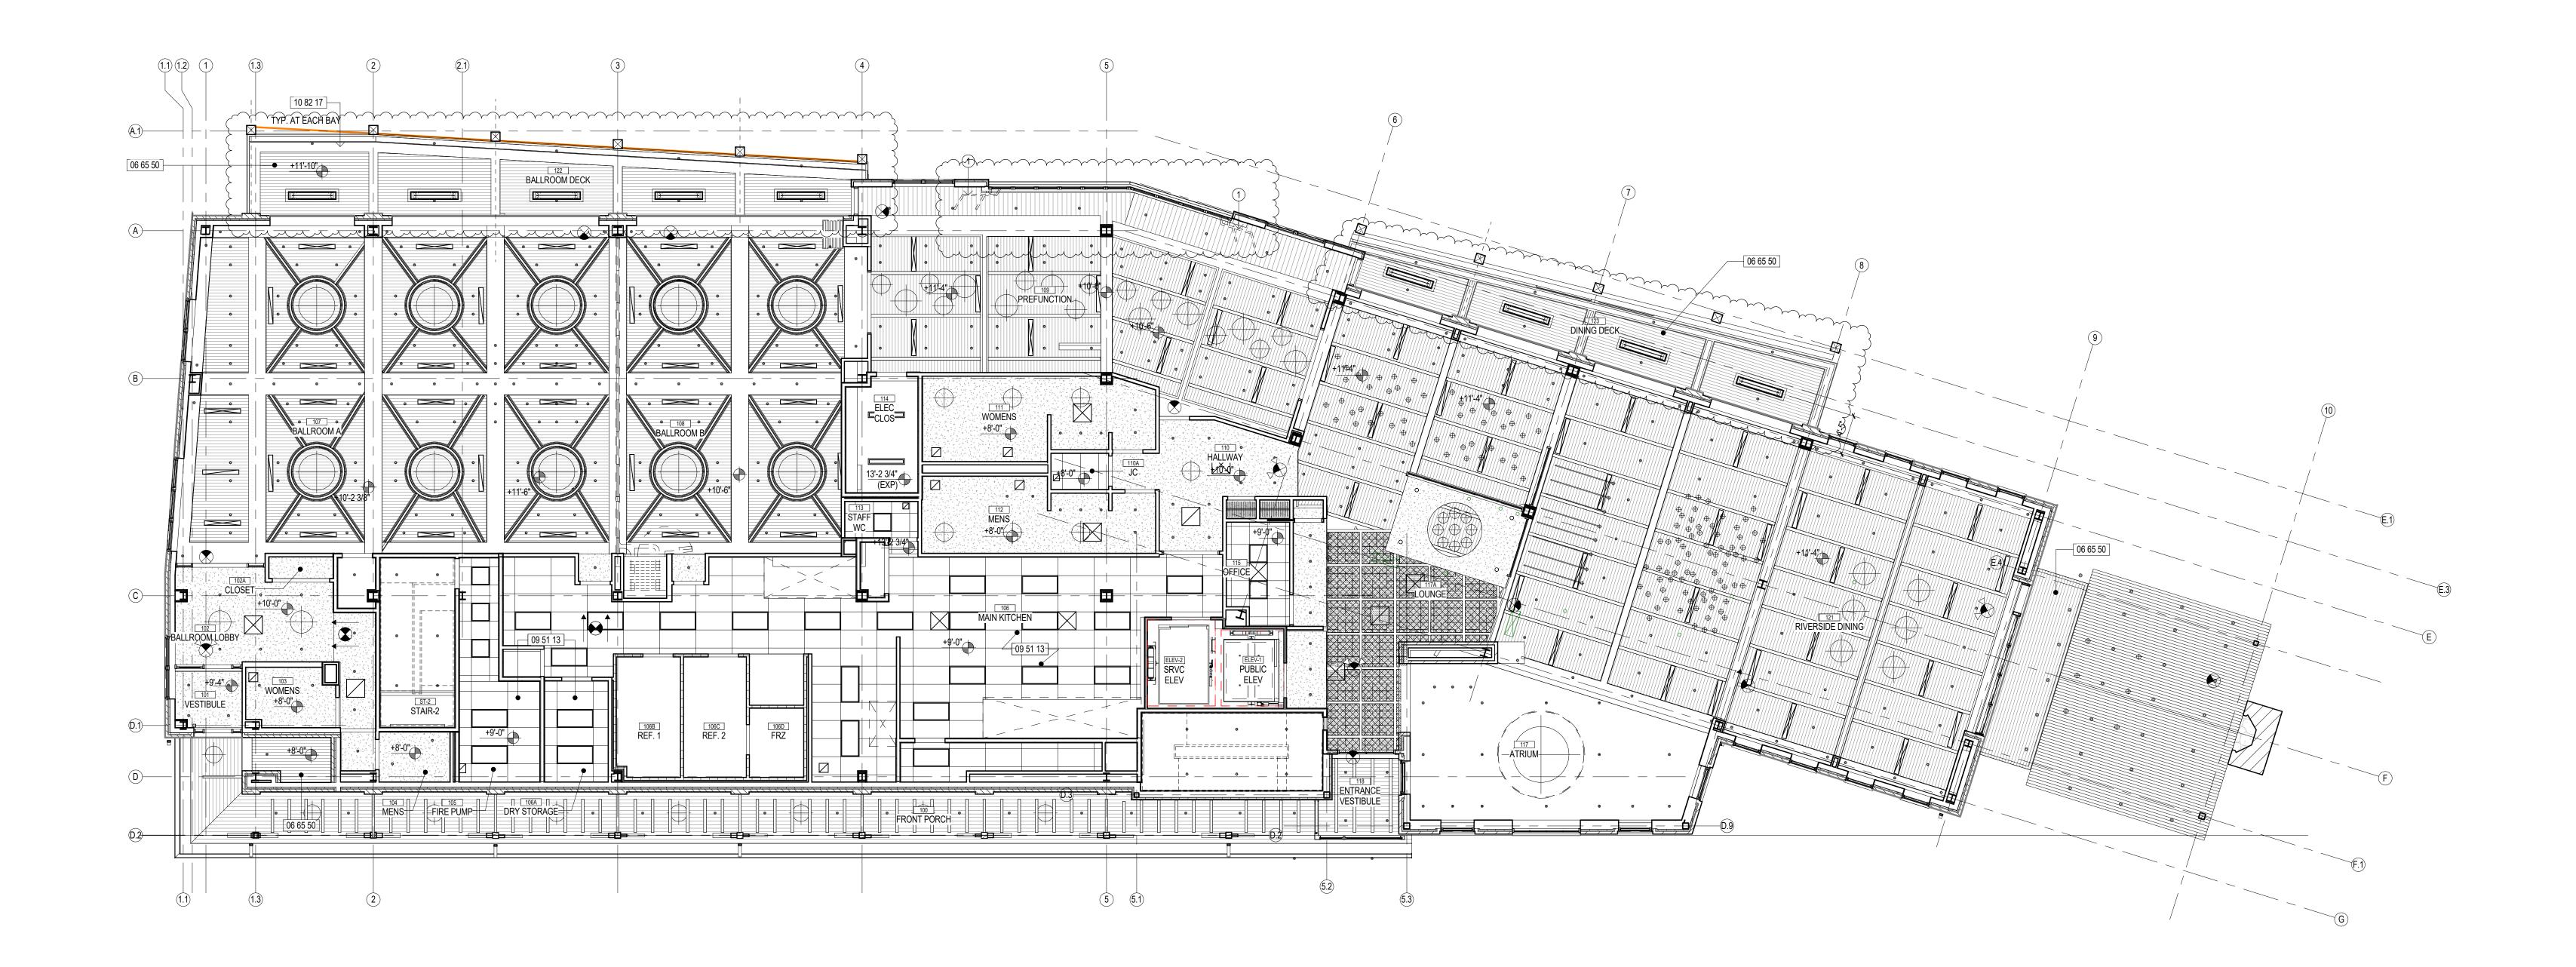

## <u>RCP - GENERAL NOTES:</u>

- 1. ALL DIMENSIONS OF FIXTURES, DEVICES, ETC. ARE TO CENTERLINE OF FIXTURE, U.O.N. WHERE ITEMS ARE IN LINE, CENTERLINE OF ITEMS OR GROUP OF ITEMS TO ALIGN, U.O.N. 2. ACT CEILING TO BE CENTERED IN ALL ROOMS, U.O.N. REFER TO CEILING LAYOUT FOR GRID LINE OR TILE TO BE CENTERED. CUT CEILING TILES TO BE 6" MINIMUM (NOTIFY ARCHITECT/DESIGNER IF LESS, PRIOR TO CONSTRUCTION).
- 3. ALL WORK SHALL COMPLY WITH FEDERAL, STATE AND LOCAL BUILDING CODES AND REGULATIONS. 4. ALL MEP-FP DEVICE LOCATIONS NOT SHOWN ON DRAWINGS, OR IN CONFLICT WITH MEP-
- FP DRAWINGS, ARE TO BE COORDINATED WITH ARCHITECT PRIOR TO INSTALLATION. 5. SPRINKLER HEADS SHOWN FOR ARCHITECTURAL DESIGN INTENT ONLY, NOT FOR CODE DISTRIBUTION. SEE FIRE PROTECTION DRAWINGS FOR DISTRIBUTION AND HYDRAULIC
- CALCULATIONS. 6. REFER TO INTERIOR DESIGN DRAWINS FOR FINISHES NOT NOTED ON ARCHITECTURAL PLANS.
- 7. MECHANICAL AND ELECTRIAL EQUIPMENT SHALL BE INSTALLED ABOVE THE 8. 09 54 29 BASIS OF DESIGN: RULON ENDURE 800 PROFILE, COLOR TBD
- 9. 09 54 29 BASIS OF DESIGN: RULON ENDURE 900 PROFILE, WOOD GRAIN FINISH TBD  $\stackrel{\scriptstyle <}{\searrow}$

## RCP<u>NOTES</u>

1. PROVIDE MISC. METAL SUPPORTS & ANGLES AS REQUIRED BY OPERABLE PARTITION MNFR. REFER TO MNFR. SPECIFIC DETAILS FOR ADDITIONAL INFORMATION

<u>CEILING LEGEND</u>

RETURN DIFFUSER SLOT DIFFUSER ACCESS PANEL

2' X 2' ACOUSTICAL PANEL CEILING 2' X 4' ACOUSTICAL

PANEL CEILING

|    |          | FLUSH MOUNT STRIP UTILI |
|----|----------|-------------------------|
| NG |          | WALL MTD.               |
|    | 0        | ROUND RECESSED          |
|    |          | SQUARE RECESSED         |
|    | ô        | ROUND RECESSED          |
|    | ô        | SQUARE RECESSED         |
|    | $\Phi$   | DECORATIVE PENDANT      |
|    | $\oplus$ | DECORATIVE PENDANT      |
|    |          | TAPE LIGHT              |
|    | O        | ROUND FLUSH MOUNT       |
|    | -        | STEP LIGHT              |
|    |          | EXTERIOR WALL PACK      |
| Œ  |          | EXTERIOR INFARED HEATE  |
|    |          |                         |