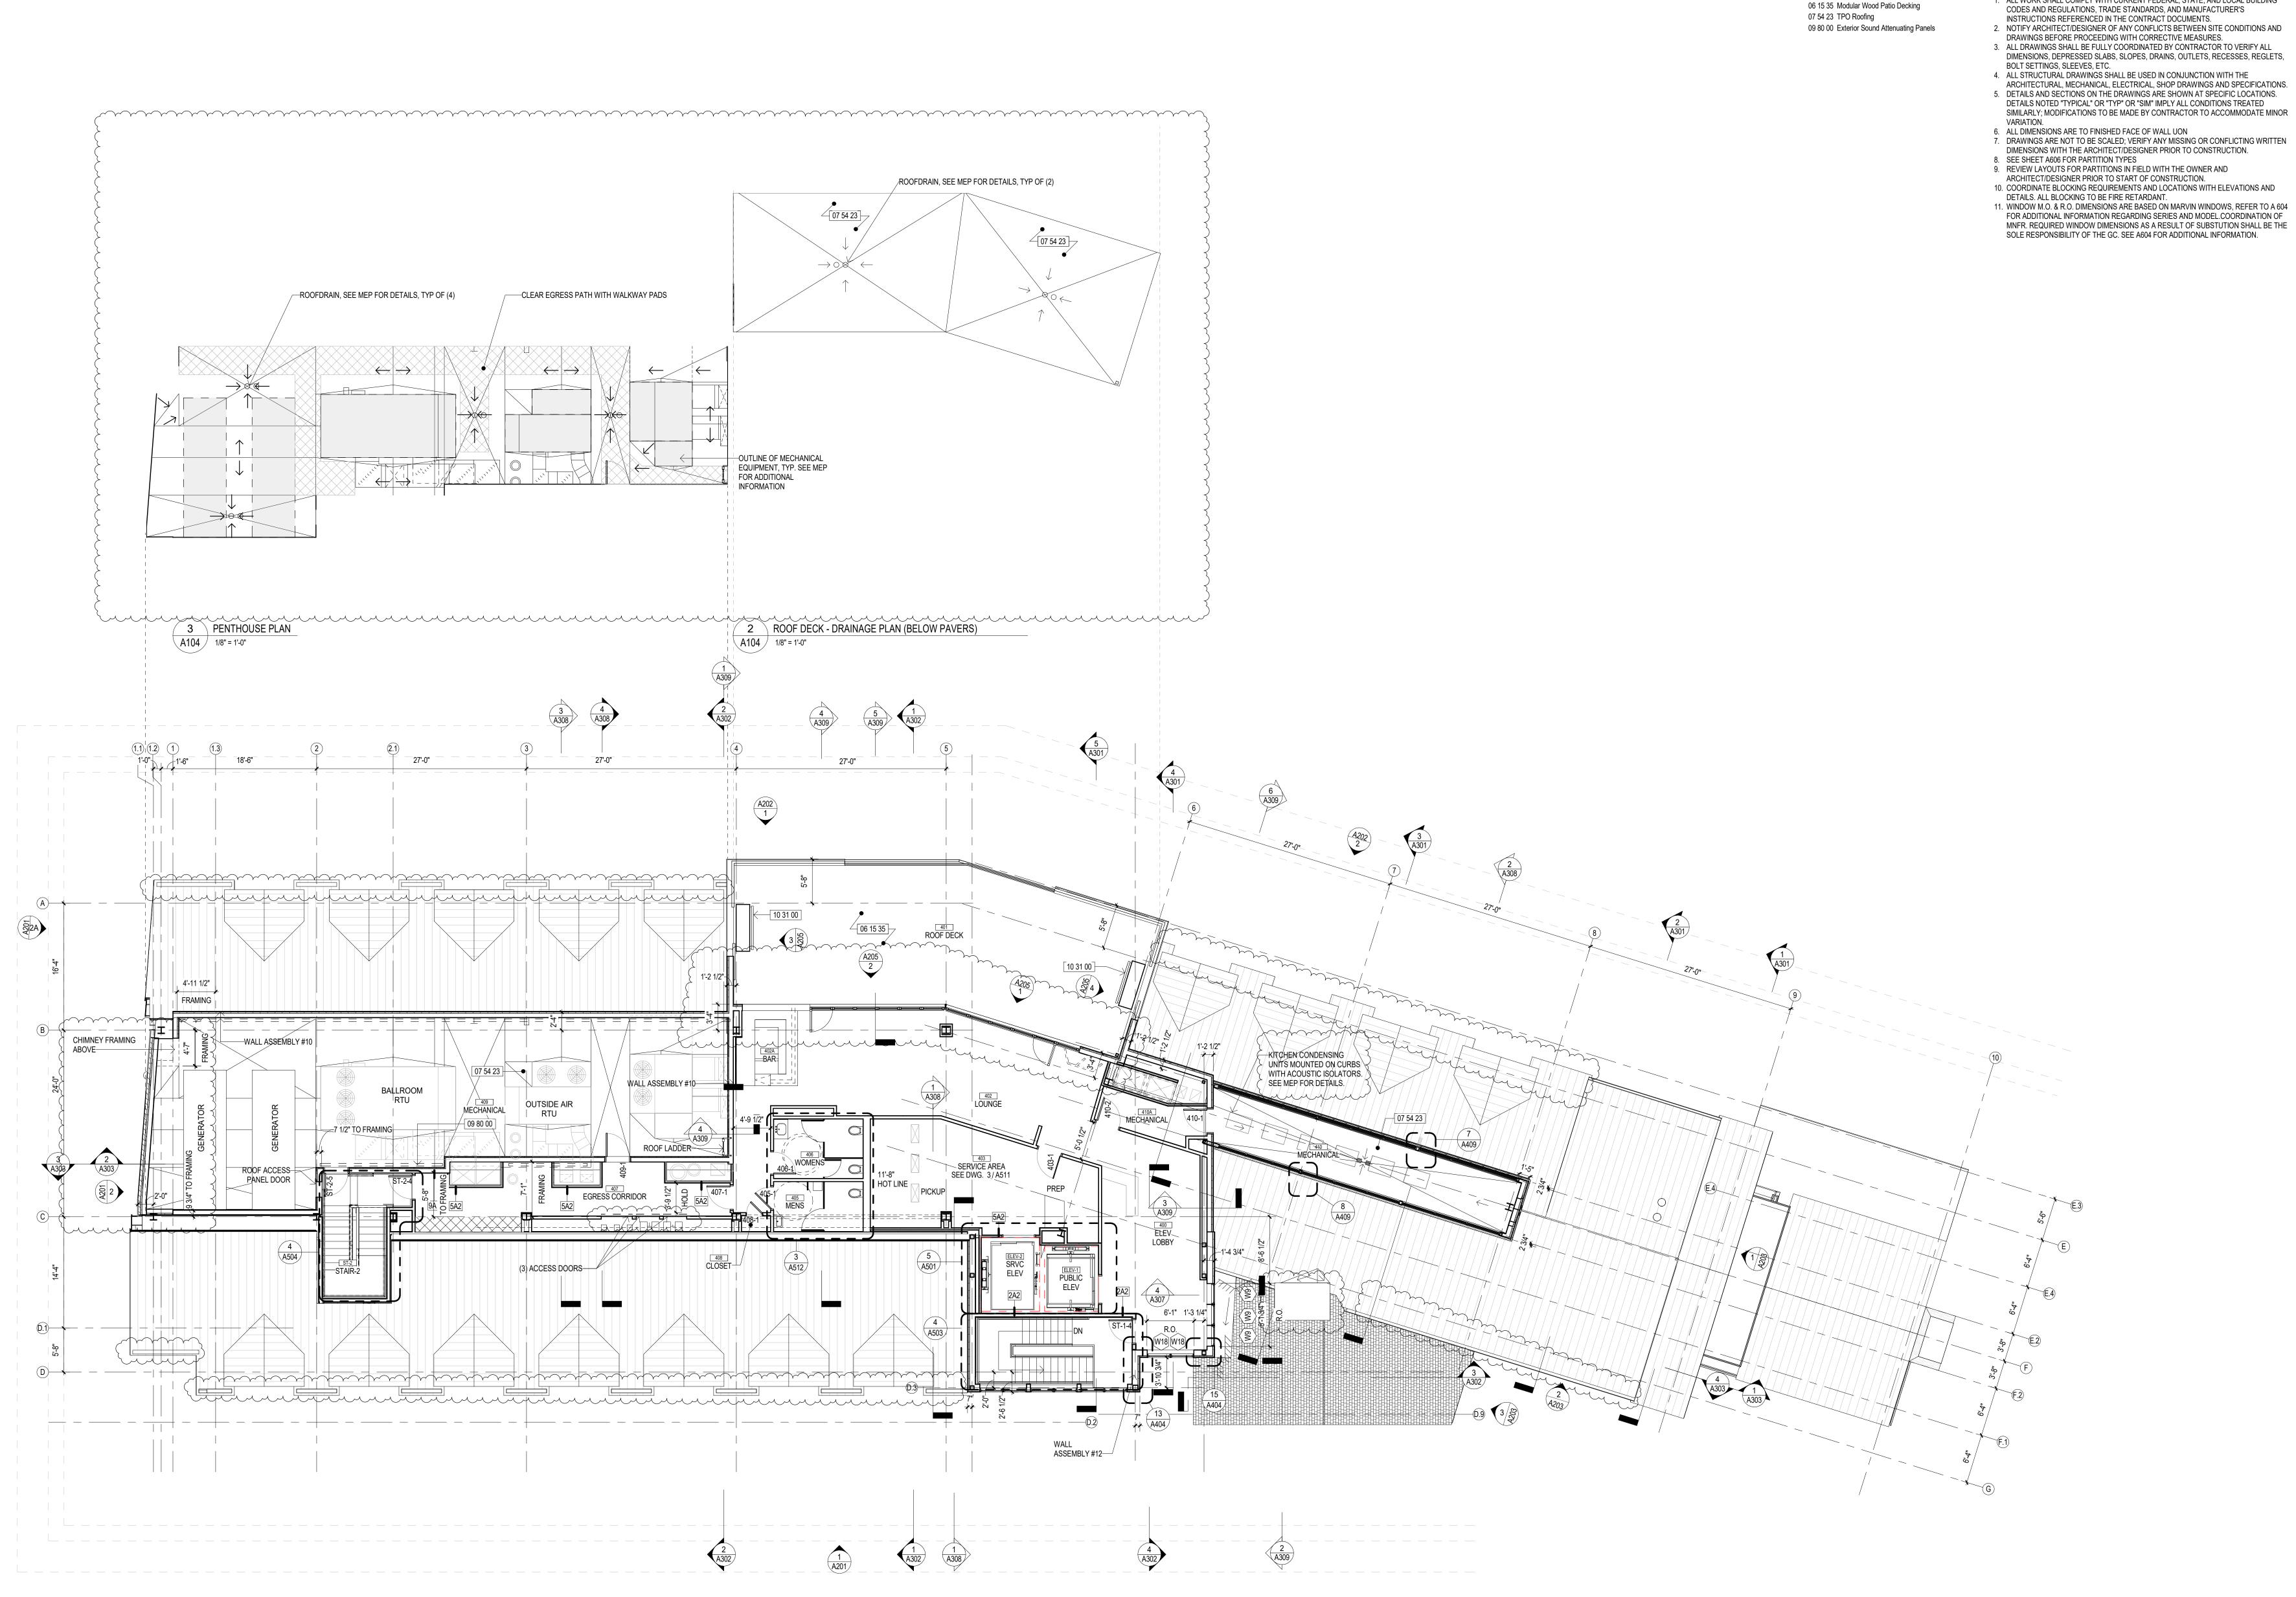

1 PENTHOUSE PLAN
A104 1/8" = 1'-0"

## RIVERHOUSE AT <u>PLAN - GENERAL NOTES:</u> 1. ALL WORK SHALL COMPLY WITH CURRENT FEDERAL, STATE, AND LOCAL BUILDING

SPECIFICATION LEGEND

Item Description

274 SOUTH RIVER ROAD NEW HOPE, PA 18938

OWNER/ OPERATOR: GATEWAY TO NEW HOPE, LLC 274 South River Road

> ARCHITECT: STOKES ARCHITECTURE 1700 Sansom Street Philadelphia, PA 19103 tel: (215) 523-9190

New Hope, PA 18938

INTERIOR DESIGNER BALONGUE DESIGN INC 707 Matsonford Road Villanova, PA 19085 tel: (610) 525-7593

fax: (610) 525-7594

CIVIL ENGINEER: VAN CLEEF ENGINEERING ASSOCIATES, LLC 501 North Main Street Doylestown, PA 18901 tel: (215) 345-1876 fax: (215) 345-1730 STRUCTURAL ENGINEER: O'DONNELL & NACCARATO

111 S. Independence Mall East Suite 950

MEP ENGINEER: WICK FISHER WHITE 111 S.