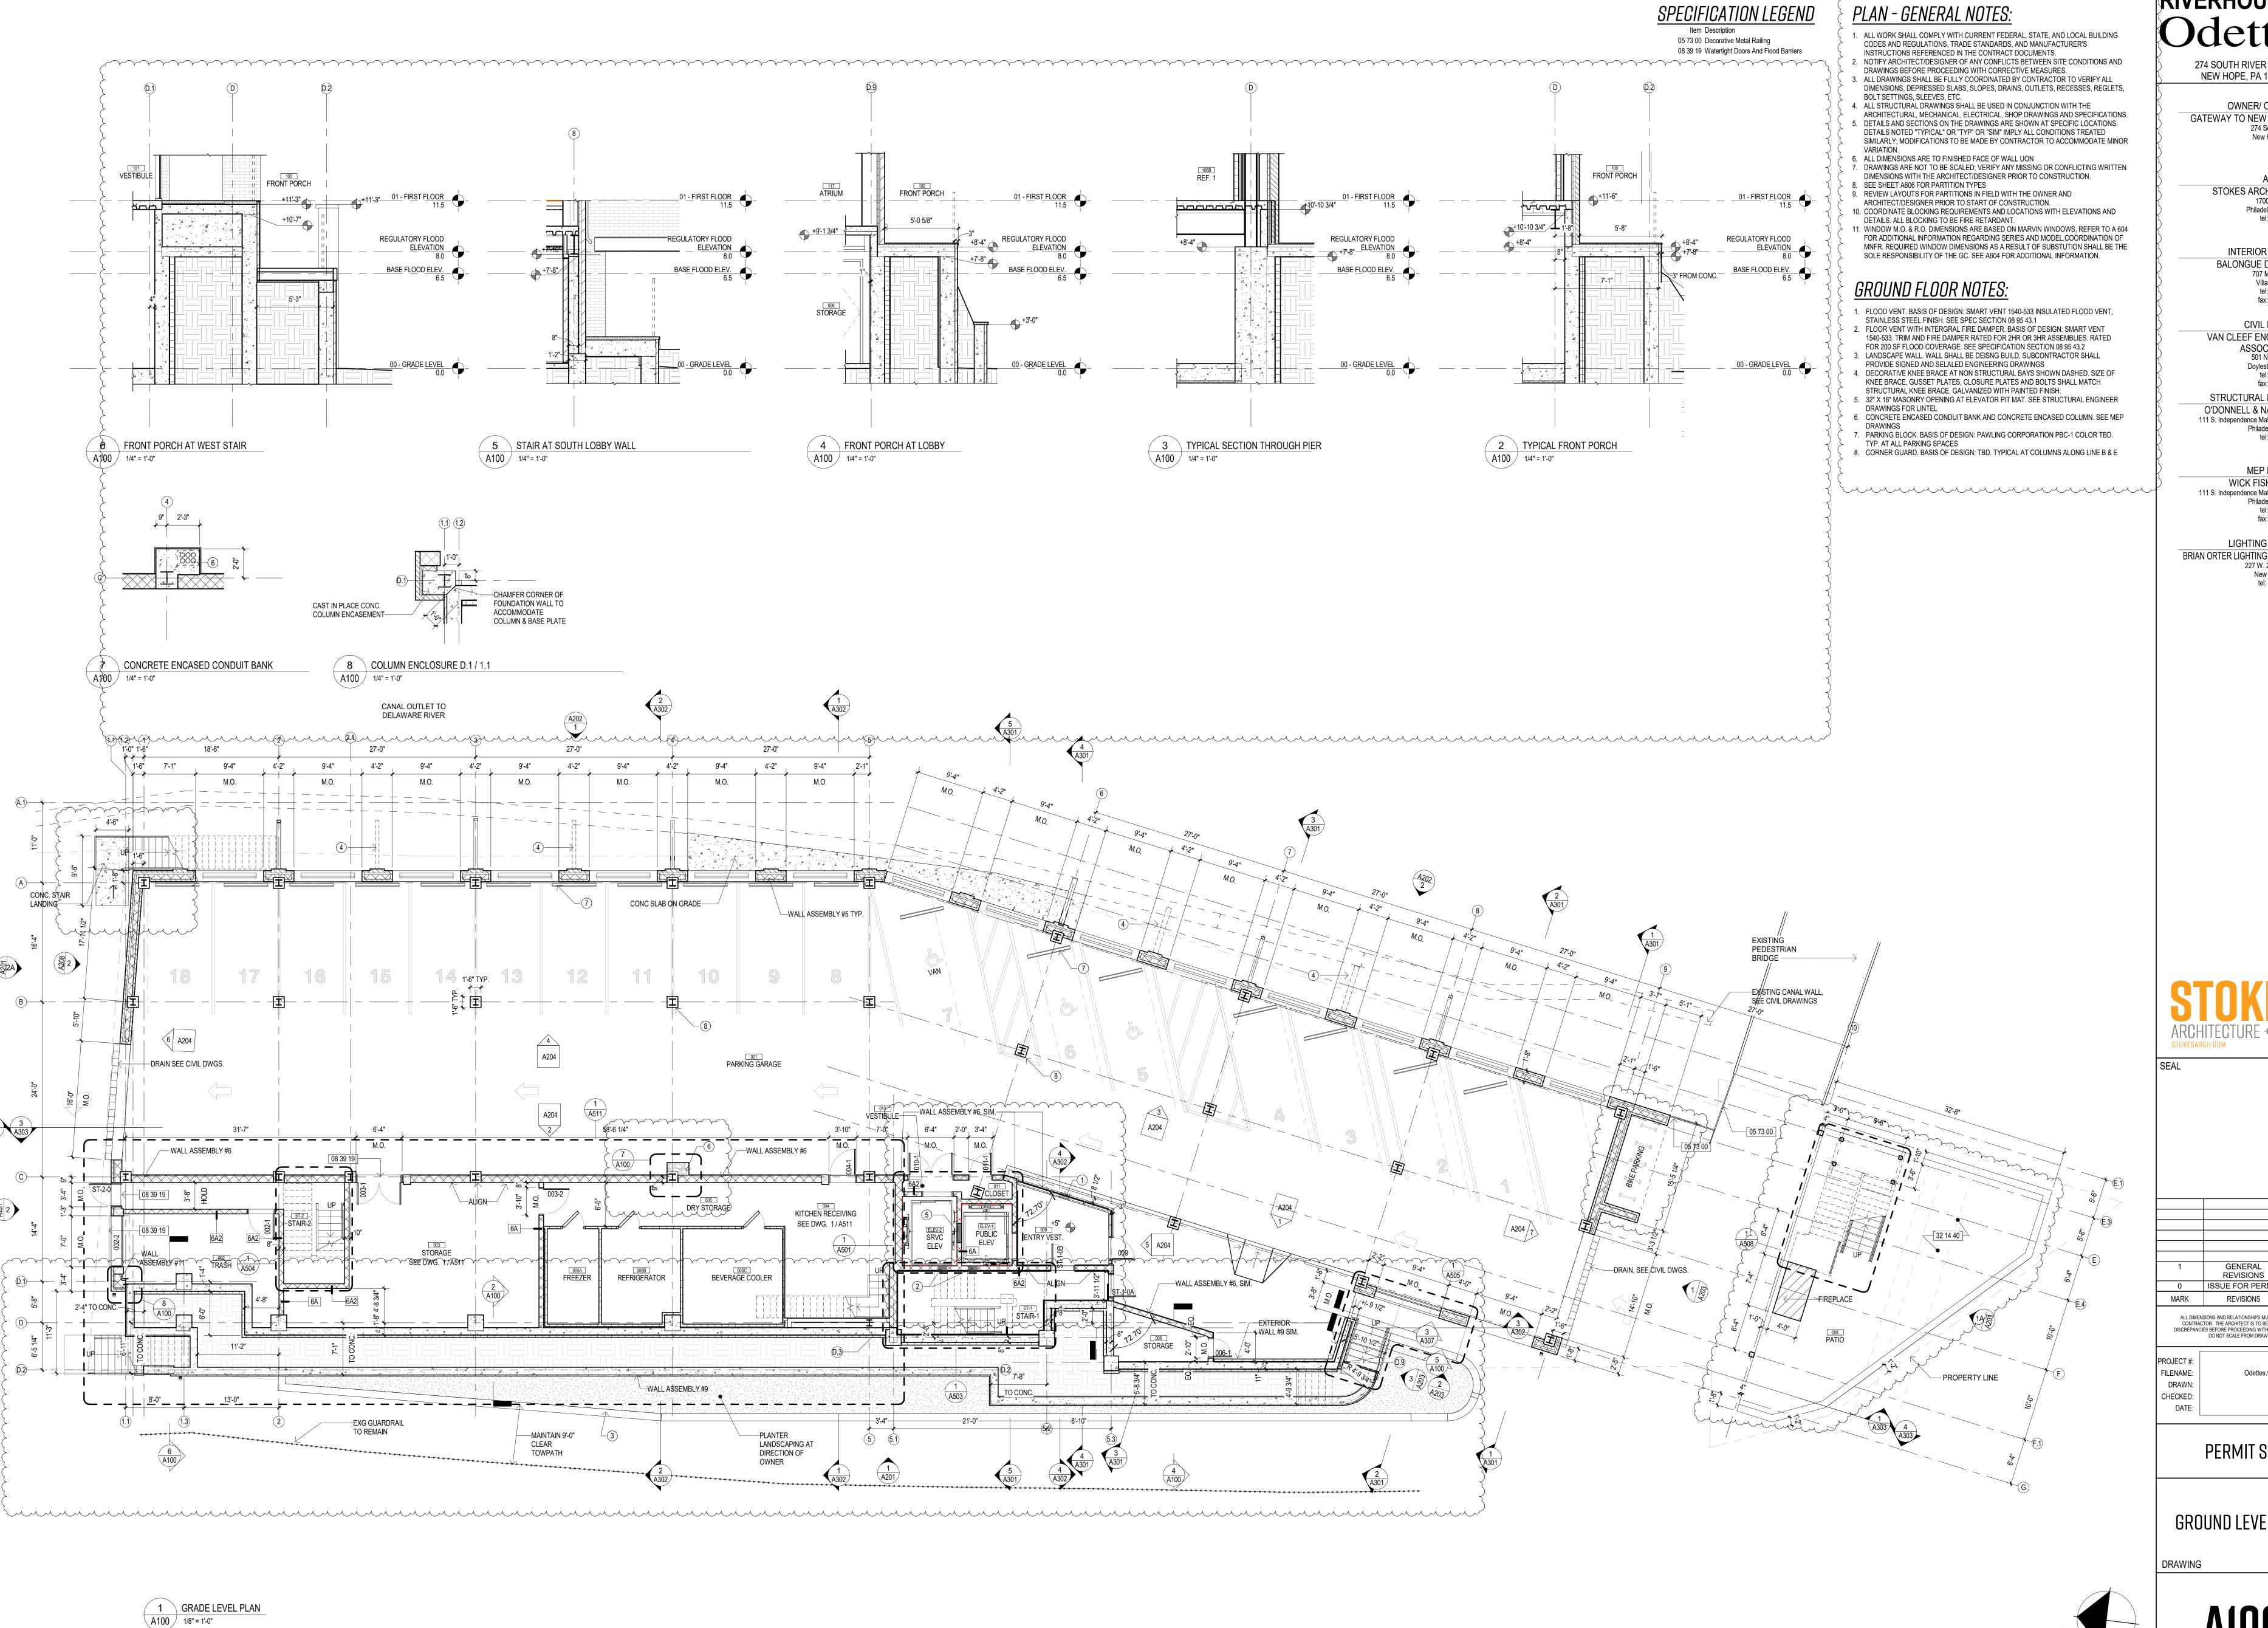

RIVERHOUSE AT Odette's

> 274 SOUTH RIVER ROAD NEW HOPE, PA 18938

OWNER/ OPERATOR: GATEWAY TO NEW HOPE, LLC 274 South River Road New Hope, PA 18938

> ARCHITECT: STOKES ARCHITECTURE 1700 Sansom Street Philadelphia, PA 19103 tel: (215) 523-9190

INTERIOR DESIGNER BALONGUE DESIGN INC 707 Matsonford Road Villanova, PA 19085 tel: (610) 525-7593 fax: (610) 525-7594

CIVIL ENGINEER: VAN CLEEF ENGINEERING ASSOCIATES, LLC 501 North Main Street Doylestown, PA 18901 tel: (215) 345-1876 fax: (215) 345-1730 STRUCTURAL ENGINEER: O'DONNELL & NACCARATO 111 S. Independence Mall East Suite 950

Philadelphia, PA 19106

tel: (215) 925-3788

MEP ENGINEER: WICK FISHER WHITE 111 S. Independence Mall East Suite 400 Philadelphia, PA 19106 tel: (215) 627-0200 fax: (215) 627-8240

LIGHTING DESIGNER BRIAN ORTER LIGHTING DESIGN LLC 227 W. 29th St 8th Floor New York, NY 10001 tel: (646) 502-7568

GENERAL REVISIONS ISSUE FOR PERMIT 2019-0228

ALL DIMENSIONS AND RELATIONSHIPS MUST BE VERIFIED BY CONTRACTOR. THE ARCHITECT IS TO BE NOTIFIED OF ANY DISCREPANCIES BEFORE PROCEEDING WITH THE CONSTRUCTION. DO NOT SCALE FROM DRAWINGS.

Odettes.v2017.current.rvt

PERMIT SET

GROUND LEVEL PLAN

DRAWING