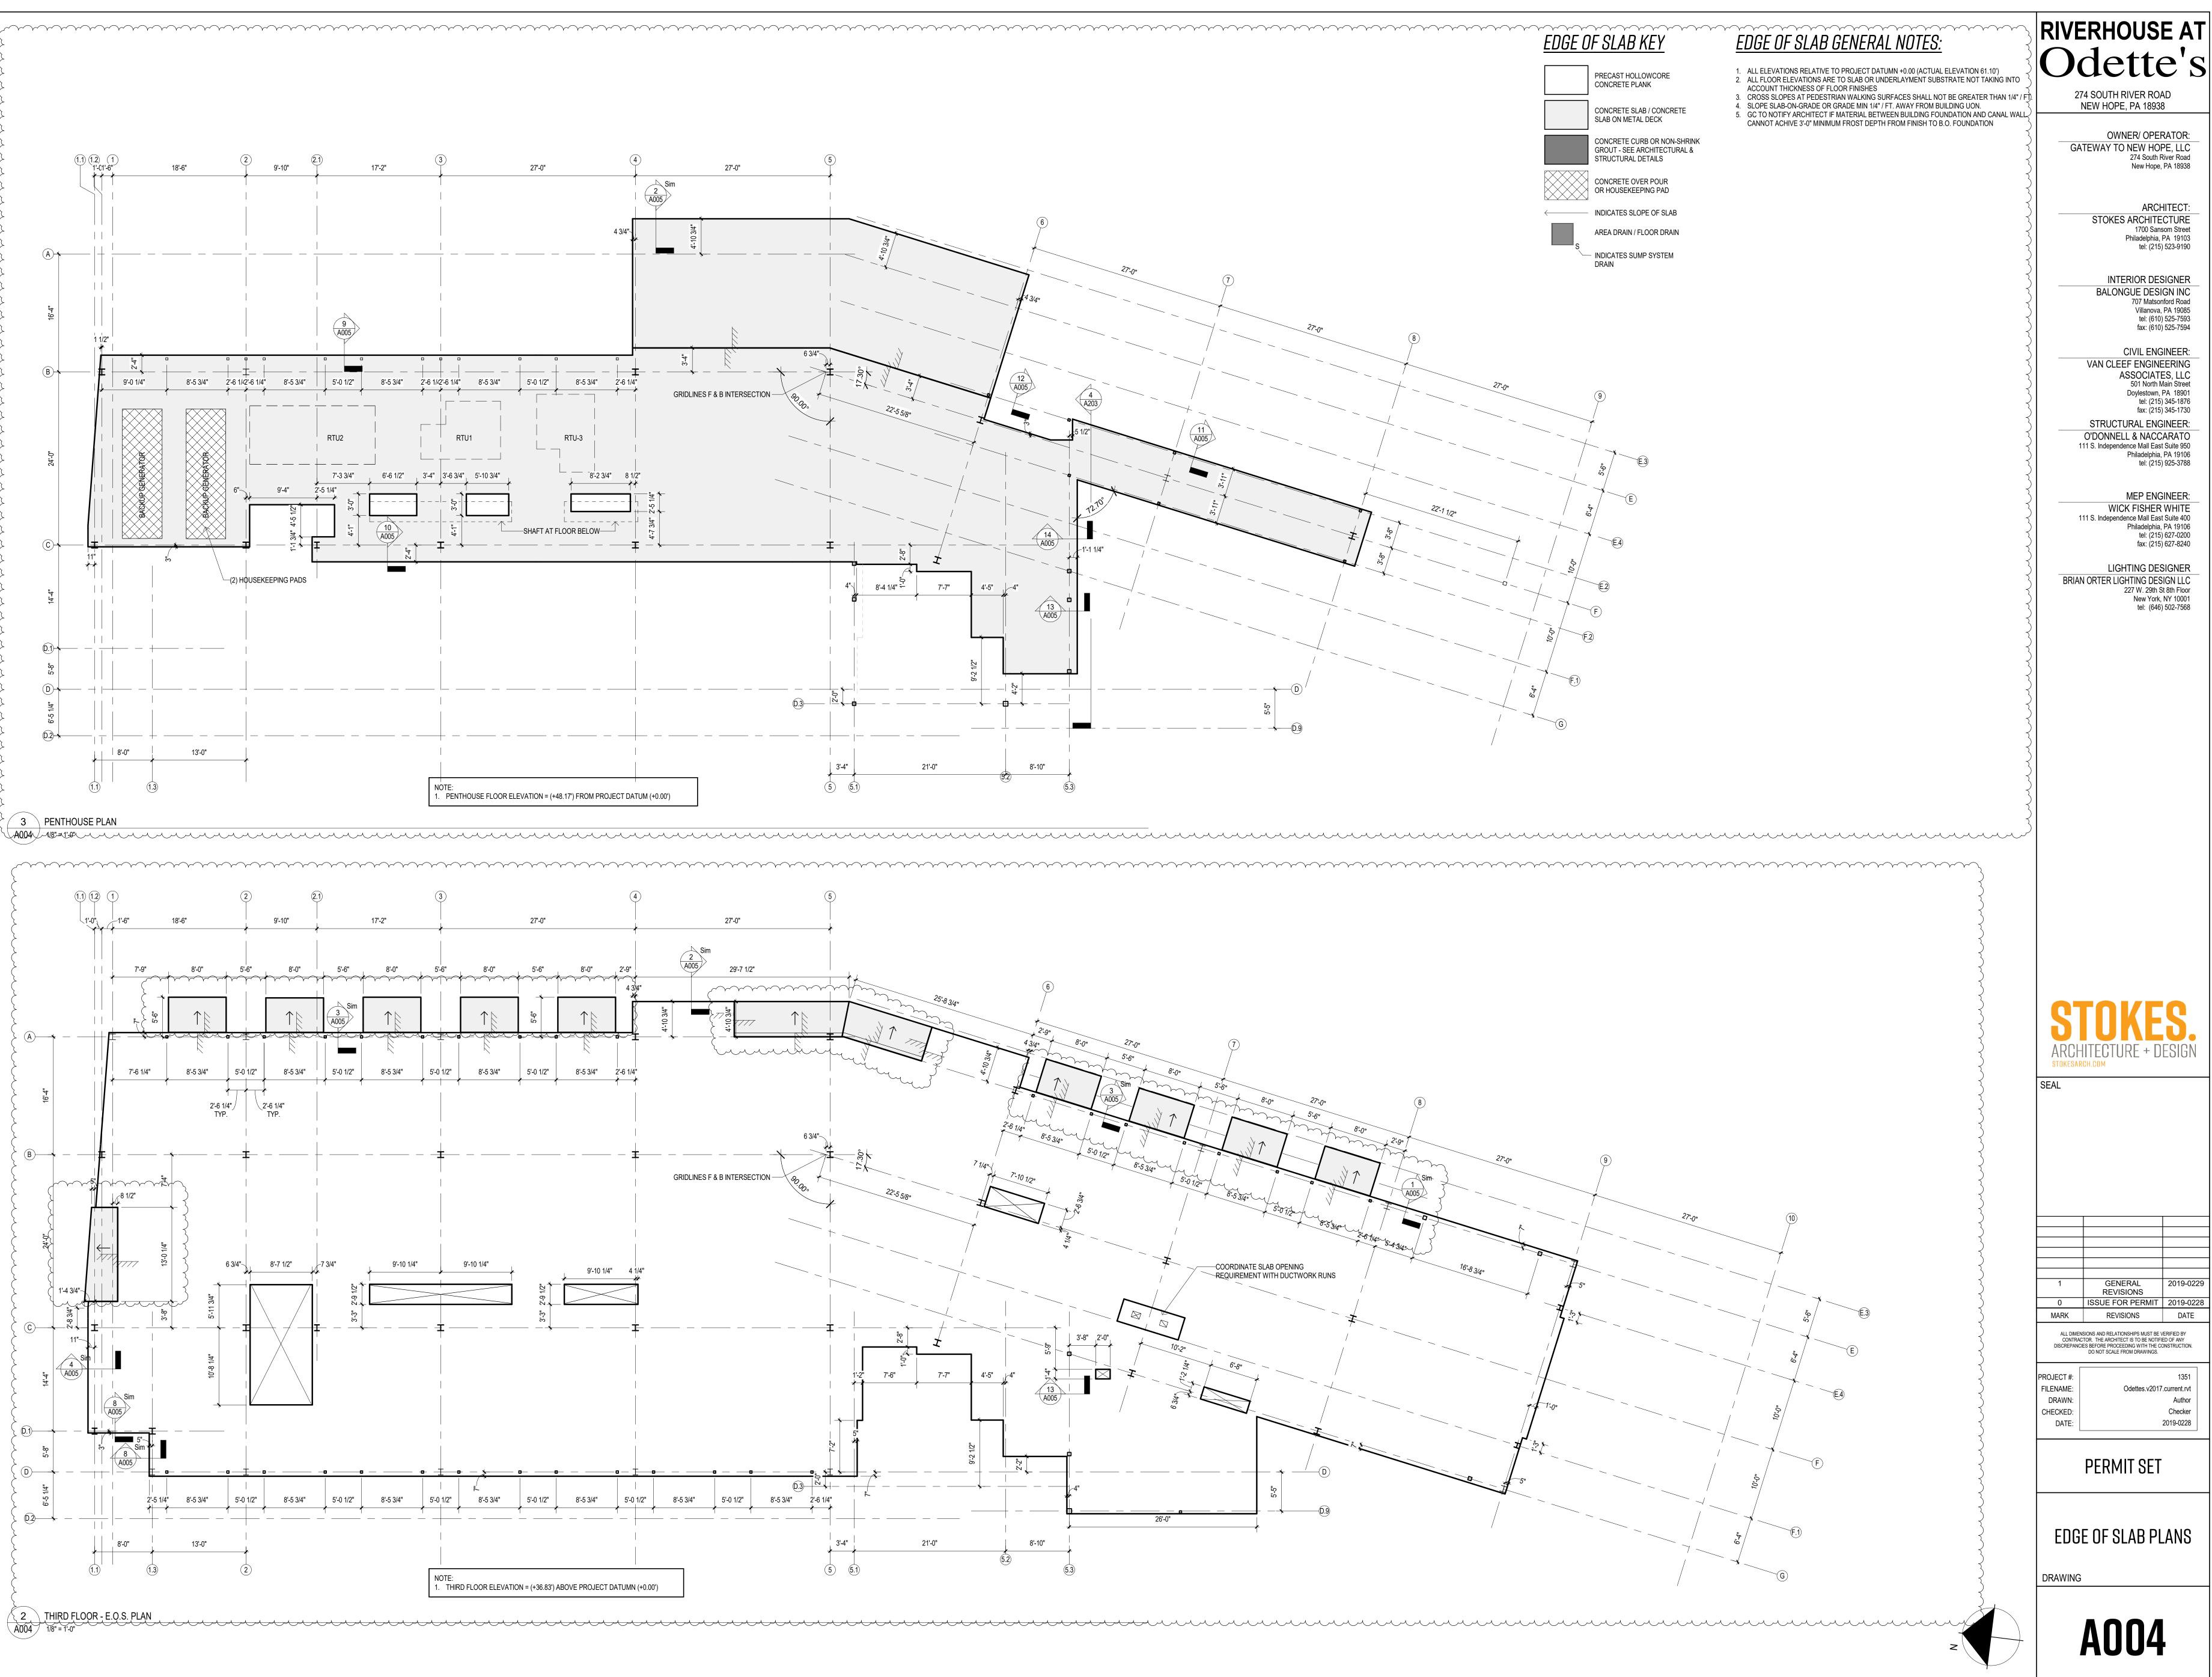

OWNER/ OPERATOR: GATEWAY TO NEW HOPE, LLC 274 South River Road New Hope, PA 18938

> ARCHITECT: STOKES ARCHITECTURE 1700 Sansom Street Philadelphia, PA 19103 tel: (215) 523-9190

INTERIOR DESIGNER BALONGUE DESIGN INC 707 Matsonford Road Villanova, PA 19085 tel: (610) 525-7593 fax: (610) 525-7594

VAN CLEEF ENGINEERING ASSOCIATES, LLC 501 North Main Street Doylestown, PA 18901 tel: (215) 345-1876 fax: (215) 345-1730 STRUCTURAL ENGINEER: O'DONNELL & NACCARATO

MEP ENGINEER: WICK FISHER WHITE 111 S. Independence Mall East Suite 400 Philadelphia, PA 19106 tel: (215) 627-0200

LIGHTING DESIGNER BRIAN ORTER LIGHTING DESIGN LLC 227 W. 29th St 8th Floor New York, NY 10001 tel: (646) 502-7568

ISSUE FOR PERMIT | 2019-0228

ALL DIMENSIONS AND RELATIONSHIPS MUST BE VERIFIED BY CONTRACTOR. THE ARCHI