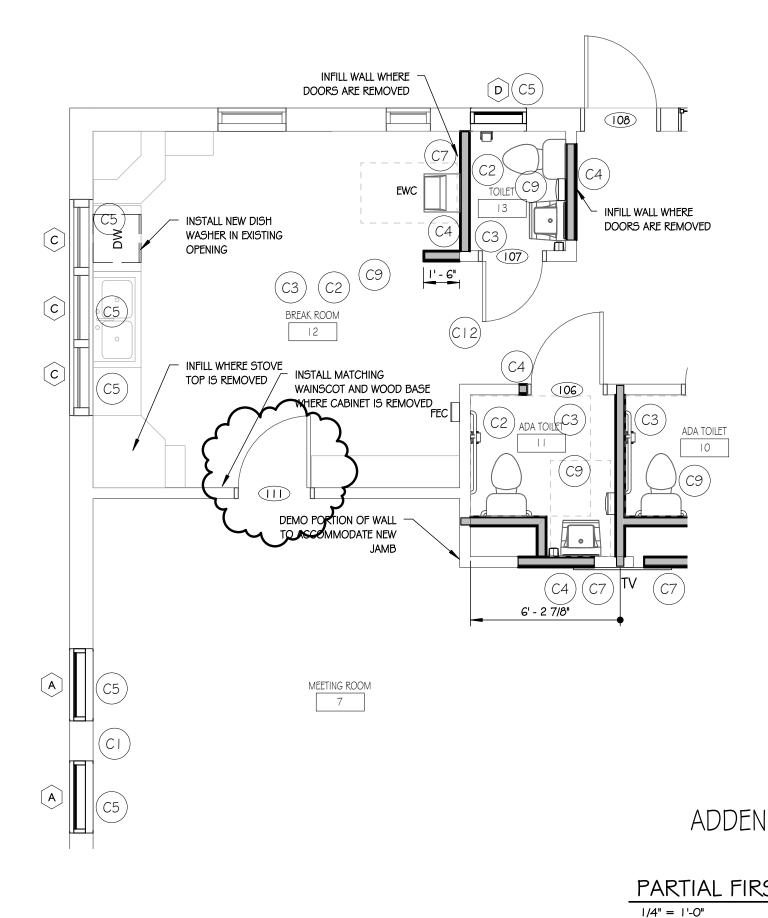

#### DRAWINGS:

- 1. <u>D101 -</u> Add the following general note: "Contractor shall verify condition of all floor joist, subfloor and edge band in crawl space and repair and/or replace any rotted or insect/water damaged wood."
- 2. <u>A301 –</u> Add wood door between Meeting Room 7 and Break Room 12. See attached bulletin drawings D101-1, A301-1 and A501-1.
- <u>A701 –</u> Detail 1 the existing 2x structure above the replaced columns shall have the existing metal fascia and structure wrap removed and replaced. The existing roofing of the porch will remain undisturbed.
- 4. <u>E201 –</u> See attached bulletin drawing E201.1 indicating revised meter location and disconnect.