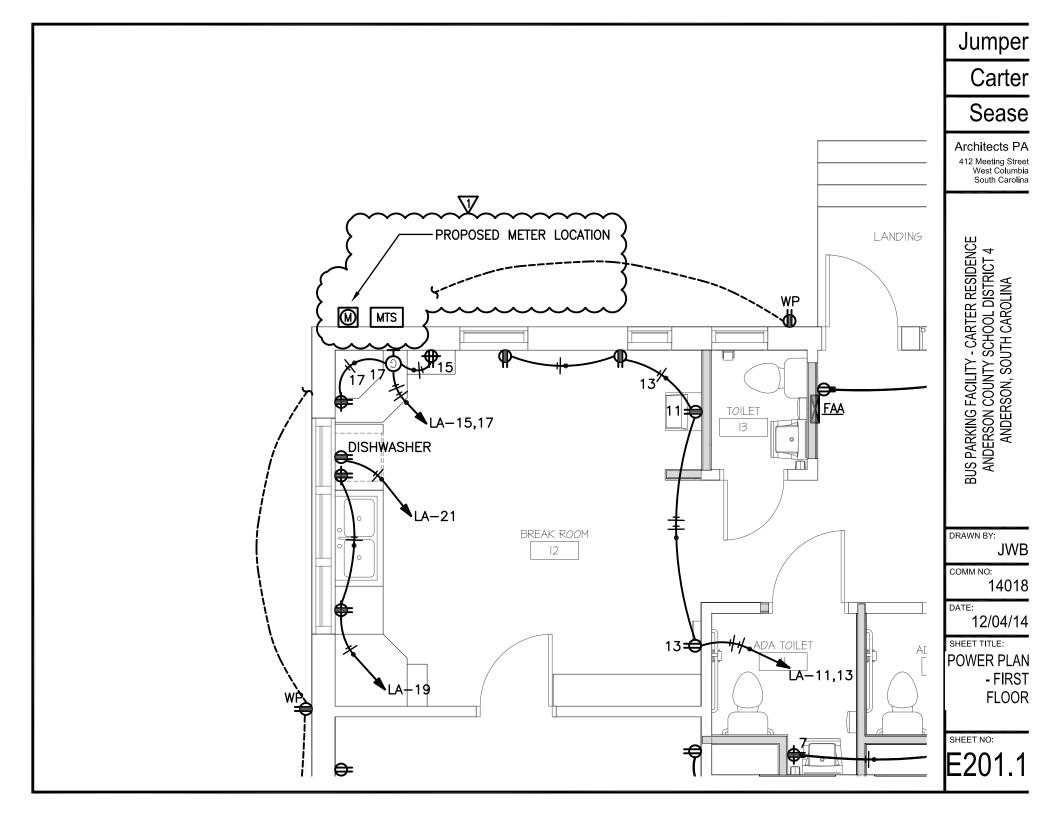

#### DRAWINGS:

- 1. <u>D101 -</u> Add the following general note: "Contractor shall verify condition of all floor joist, subfloor and edge band in crawl space and repair and/or replace any rotted or insect/water damaged wood."
- 2. <u>A301 –</u> Add wood door between Meeting Room 7 and Break Room 12. See attached bulletin drawings D101-1, A301-1 and A501-1.
- <u>A701 –</u> Detail 1 the existing 2x structure above the replaced columns shall have the existing metal fascia and structure wrap removed and replaced. The existing roofing of the porch will remain undisturbed.
- 4. <u>E201 –</u> See attached bulletin drawing E201.1 indicating revised meter location and disconnect.