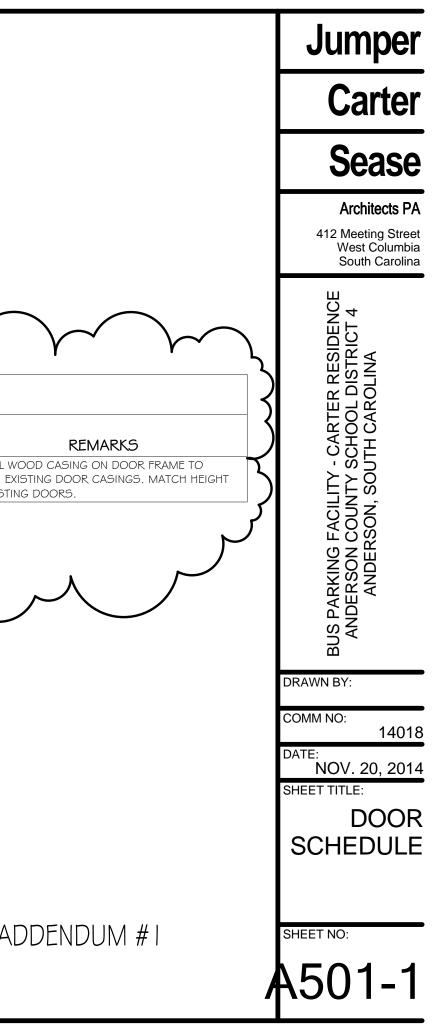

#### DRAWINGS:

- 1. <u>D101 -</u> Add the following general note: "Contractor shall verify condition of all floor joist, subfloor and edge band in crawl space and repair and/or replace any rotted or insect/water damaged wood."
- 2. <u>A301 –</u> Add wood door between Meeting Room 7 and Break Room 12. See attached bulletin drawings D101-1, A301-1 and A501-1.
- <u>A701 –</u> Detail 1 the existing 2x structure above the replaced columns shall have the existing metal fascia and structure wrap removed and replaced. The existing roofing of the porch will remain undisturbed.
- 4. <u>E201 –</u> See attached bulletin drawing E201.1 indicating revised meter location and disconnect.

# Sease

Architects PA

412 Meeting Street West Columbia South Carolina

ADDENDUM #1

PARTIAL FIRST FLOOR PLAN

|   |           | $\frown$     | $\frown$ |                | $\checkmark$     | $\searrow$ | $\frown$      | $\gamma$      | $\searrow$    |          | $\gamma$  | $\searrow$ | $\sim$ | $\gamma \sim$ | $\frown$ | $\sim$                              |
|---|-----------|--------------|----------|----------------|------------------|------------|---------------|---------------|---------------|----------|-----------|------------|--------|---------------|----------|-------------------------------------|
|   |           |              |          |                |                  |            |               | PARTA         | L DOOR        | SCHEDULE | - ADDENDL | JM #1      |        |               |          |                                     |
| k | DOOR<br># | DOOR<br>TYPE | WIDTH    | DOOR<br>HEIGHT | DOOR<br>MATERIAL |            | GLASS<br>SIZE | GLASS<br>TYPE | FRAME<br>TYPE | MATERIAL |           | HEAD       | JAMB   | SILL          | RATING   |                                     |
| 3 | .         | D            | 3'-0"    | 6' - 10"       | SWC              | PAINT      |               |               | 1             | WOOD     | PAINT     | H-1        | J- I   |               |          | INSTALL W<br>MATCH EX<br>OF EXISTII |
|   |           | L            |          |                |                  |            |               |               |               |          |           |            |        | $\checkmark$  |          | <del>ا</del> ر                      |
|   |           |              |          |                |                  |            |               |               |               |          |           |            |        |               |          |                                     |
|   |           |              |          |                |                  |            |               |               |               |          |           |            |        |               |          | A                                   |