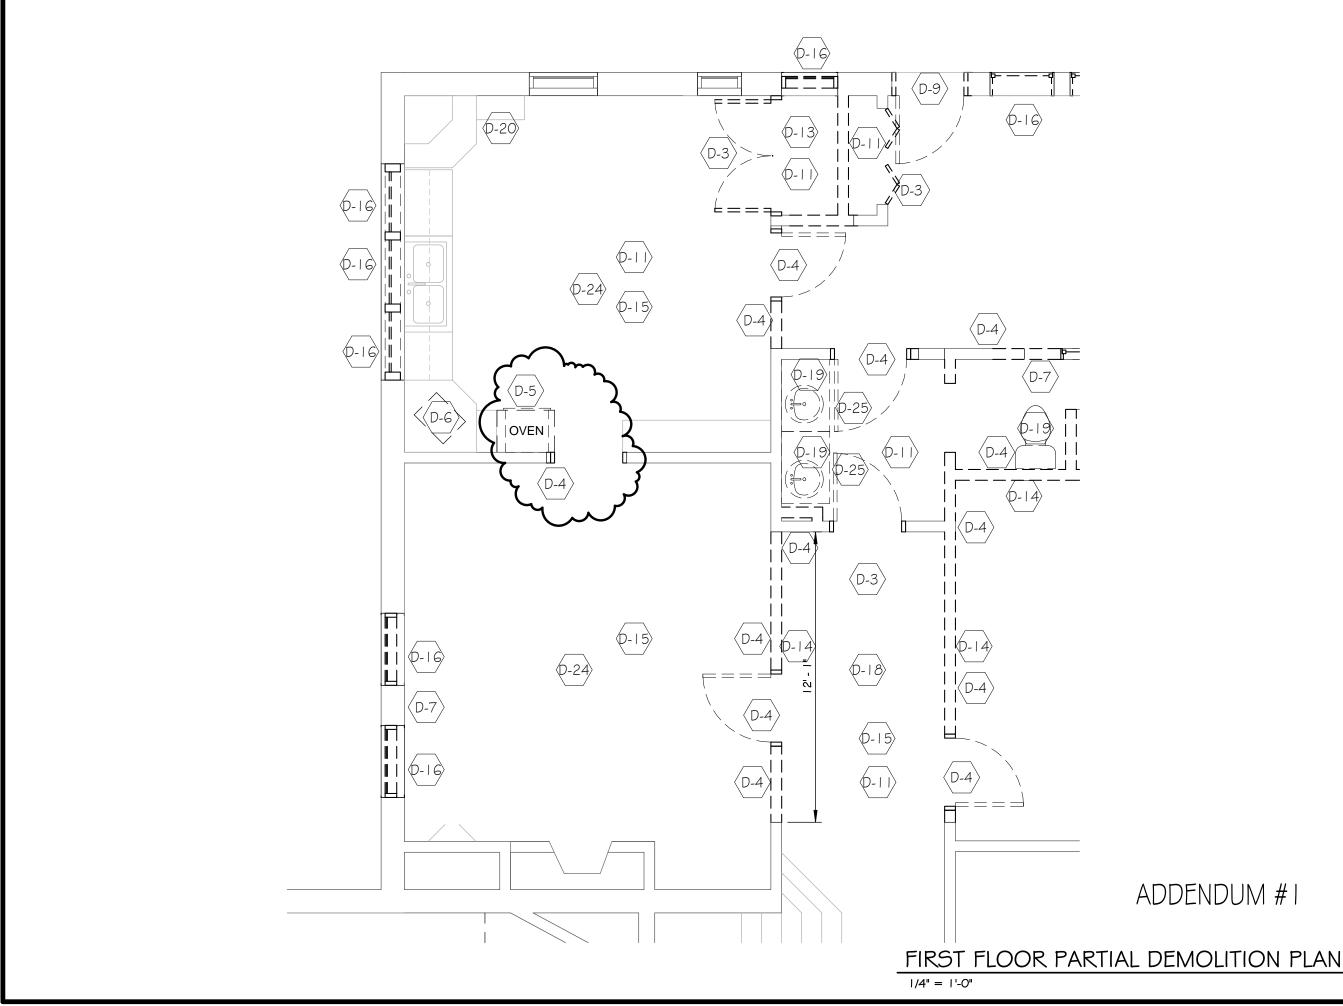

#### DRAWINGS:

- 1. <u>D101 -</u> Add the following general note: "Contractor shall verify condition of all floor joist, subfloor and edge band in crawl space and repair and/or replace any rotted or insect/water damaged wood."
- 2. <u>A301 –</u> Add wood door between Meeting Room 7 and Break Room 12. See attached bulletin drawings D101-1, A301-1 and A501-1.
- <u>A701 –</u> Detail 1 the existing 2x structure above the replaced columns shall have the existing metal fascia and structure wrap removed and replaced. The existing roofing of the porch will remain undisturbed.
- 4. <u>E201 –</u> See attached bulletin drawing E201.1 indicating revised meter location and disconnect.