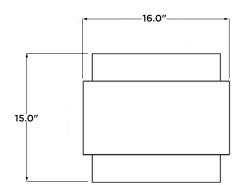

## Outdoor Wall Sconce LED Exterior Series

Applications: Security, pathway and perimeter lighting; ideal for entryways, walkways, and parking facilities.

Type: L23

## **CATALOG** #

AL-42WLED-UD-120

## **WATTAGE / LUMENS**

43W LED, 2495 Lumens

# INPUT/OUTPUT VOLTAGE

120V

#### **DISTRIBUTION**

Up & Down Distribution

### **FINISH**

Polyester Powder Coat Finish **CG** - Silver with Gray Band

#### **FEATURES**

- Cree LEDs
- 75 CRI
- 5700K (+ / 500K) CCT