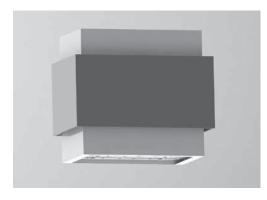

## Outdoor Wall Sconce LED Exterior Series

Applications: Security, pathway and perimeter lighting; ideal for entryways, walkways, and parking facilities.

Type: L23

### **FINISH**

Polyester Powder Coat Finish **CG** - Silver with Gray Band

#### **FEATURES**

- Cree LEDs
- 75 CRI
- 5700K (+ / 500K) CCT