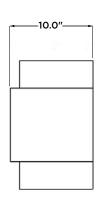

## Outdoor Wall Sconce LED Exterior Series

Applications: Security, pathway and perimeter lighting; ideal for entryways, walkways, and parking facilities.

Type: L23

## **CATALOG** #

AL-42WLED-UD-120

## **WATTAGE / LUMENS**

43W LED, 2495 Lumens

# INPUT/OUTPUT VOLTAGE

120V

#### **DISTRIBUTION**

Up & Down Distribution

### **FINISH**

Polyester Powder Coat Finish **CG** - Silver with Gray Band

#### **FEATURES**

- Cree LEDs
- 75 CRI
- 5700K (+ / 500K) CCT