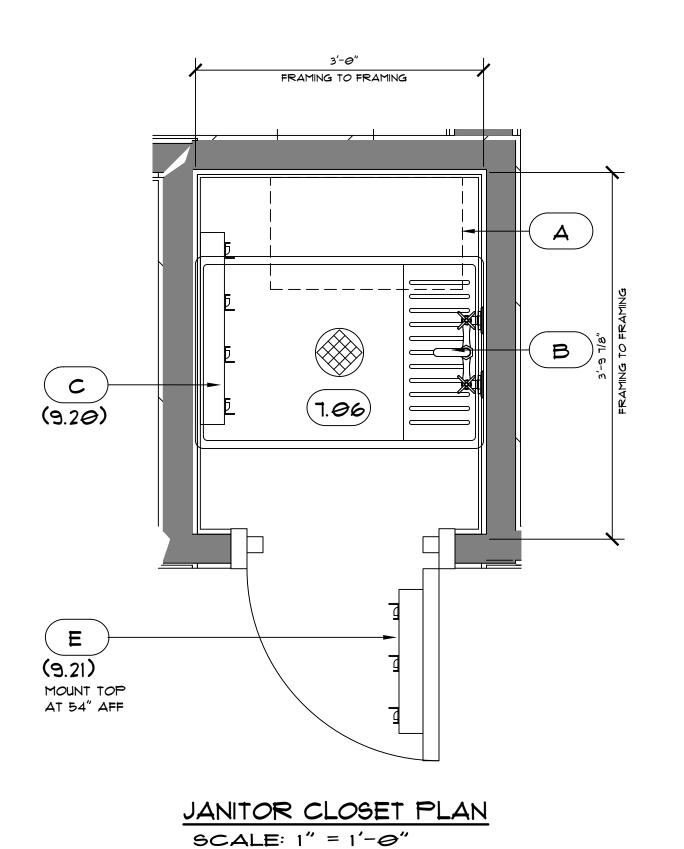

JANITOR CLOSET

ELEVATION

SCALE: 1" = 1'-0"

JANITOR CLOSET SECTION

SCALE: 1" = 1'-0"

SPECIFICATIONS:

A - SHELVING: (ALL PRODUCTS BY EAGLE)

(2) EAGLEBRITE CANTILEVER STANDARD UPRIGHTS,

MMU-5 (60" LONG)

(3) ZINC SINGLE KNOB BRACKETS, MMB-K-14-L

(3) ZINC SINGLE KNOB BRACKETS, MMB-K-14-R

(3) EAGLEBRITE WIRE SHELVES, 1424Z

B - MOP SINK FAUCET: T-10-VB BY STERN WILLIAMS

C (9.20) - 24" MOP \$ BROOM HOLDER: A0333-4GW BY ALPHA OMEGA

E (9.21) - 18" MOP \$ BROOM HOLDER: A0333-3GW BY ALPHA OMEGA

7.06 - MOP SINK: Z1996-36-BS-WG BY ZURN

\*\*\* MOP SINK SUPPLIED BY PLUMBING CONTRACTOR \*\*\*

\*\*\* ALL OTHER EQUIPMENT SUPPLIED BY SHEETZ \*\*\*