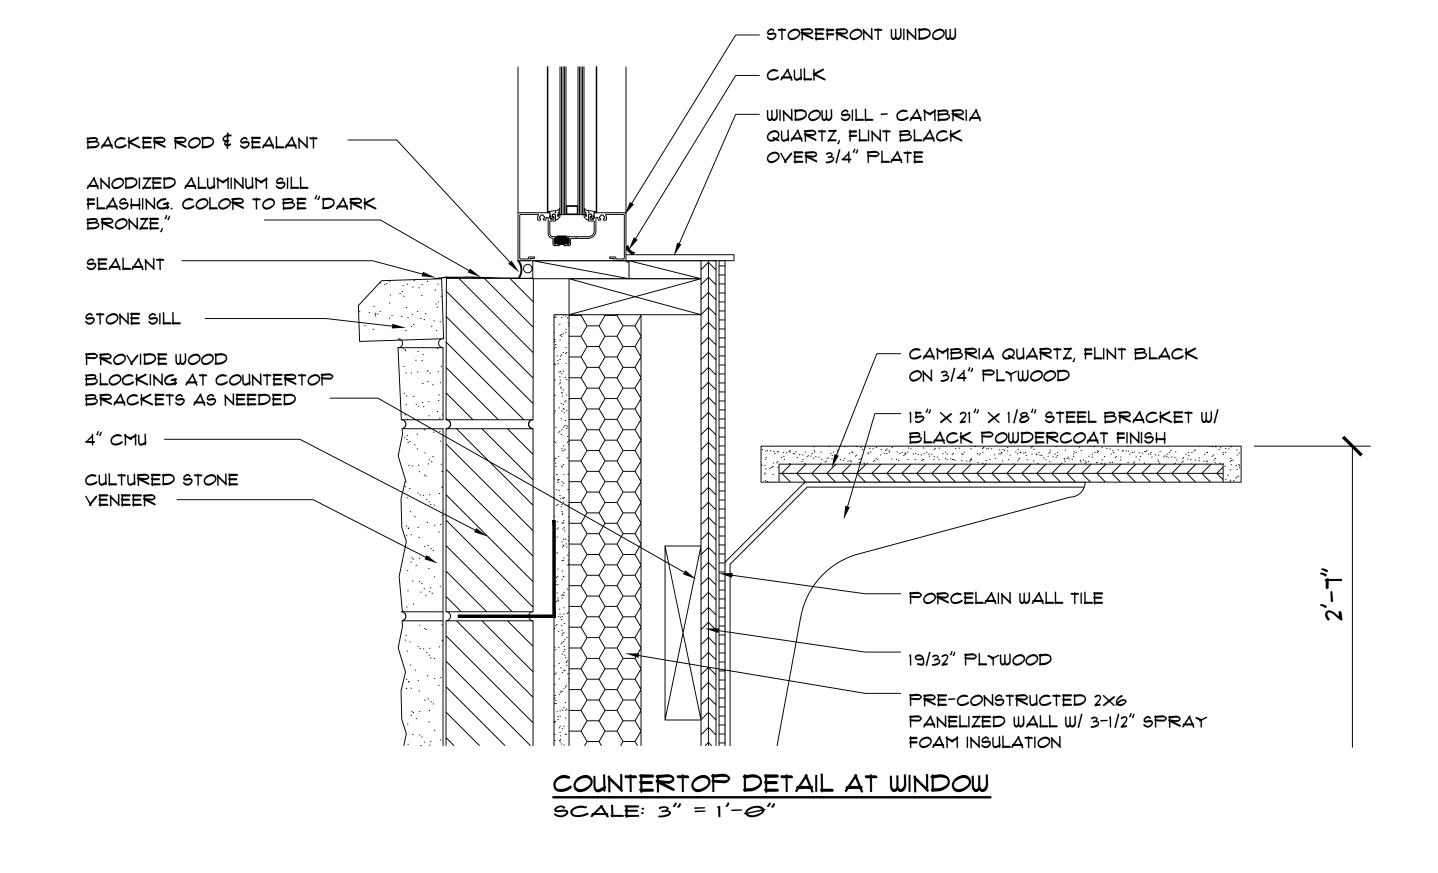

## CHECKSTAND COUNTER EQUIPMENT PLAN

SCALE: 1" = 1'-0"

CHECKSTAND COUNTER ELEVATION - EMPLOYEE SIDE

**A**-1

DRAWN BY:

FILENAME:

rchite