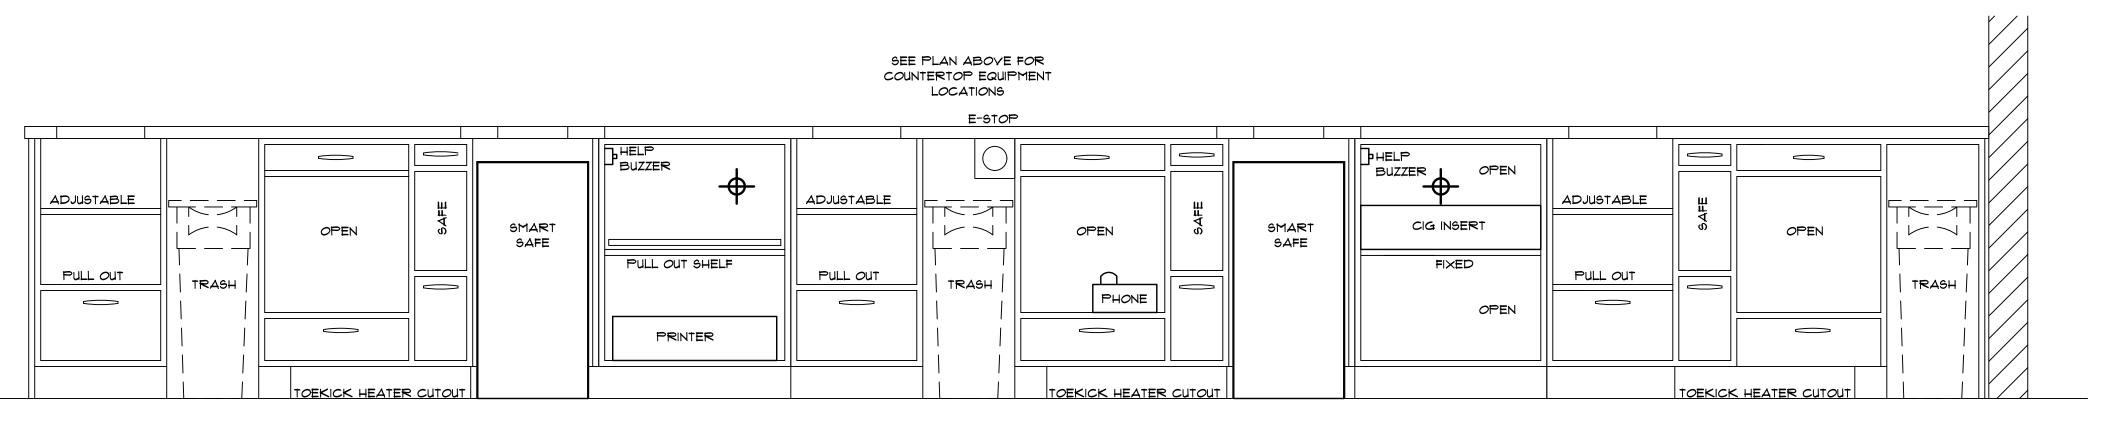

## CHECKSTAND COUNTER EQUIPMENT PLAN

SCALE: 1" = 1'-0"

CHECKSTAND COUNTER ELEVATION - EMPLOYEE SIDE

**A**-1

DRAWN BY:

FILENAME:

rchite