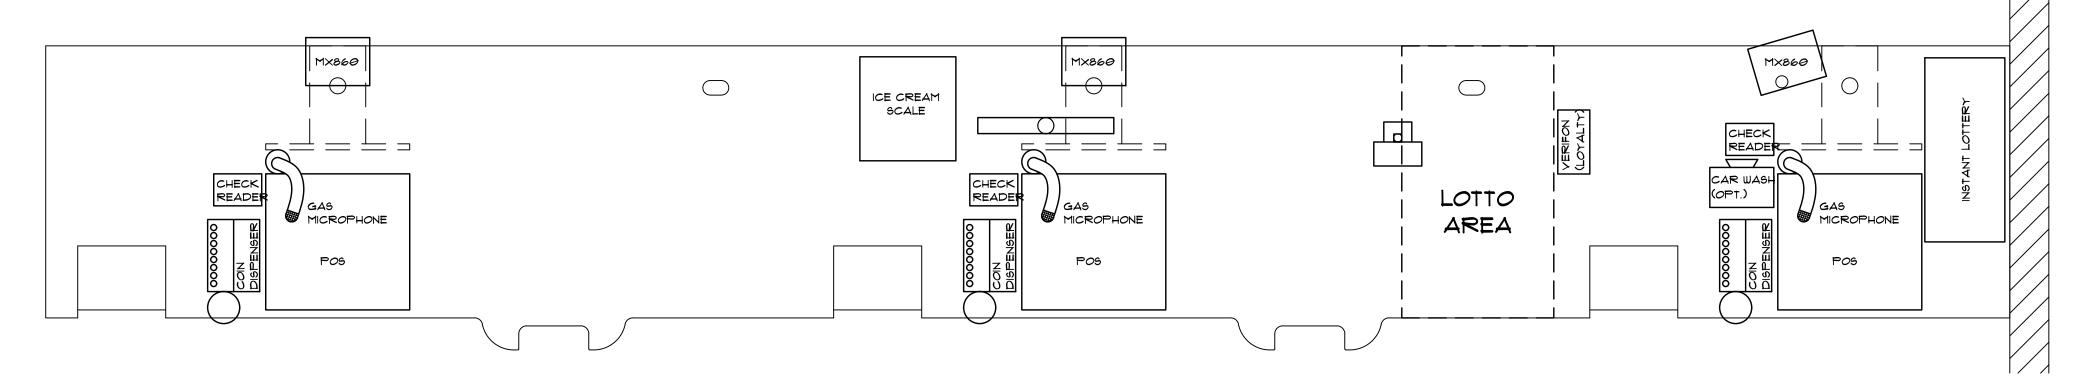

## CHECKSTAND COUNTER EQUIPMENT PLAN

SCALE: 1" = 1'-0"

CHECKSTAND COUNTER ELEVATION - EMPLOYEE SIDE

**A**-1

DRAWN BY:

FILENAME:

rchite