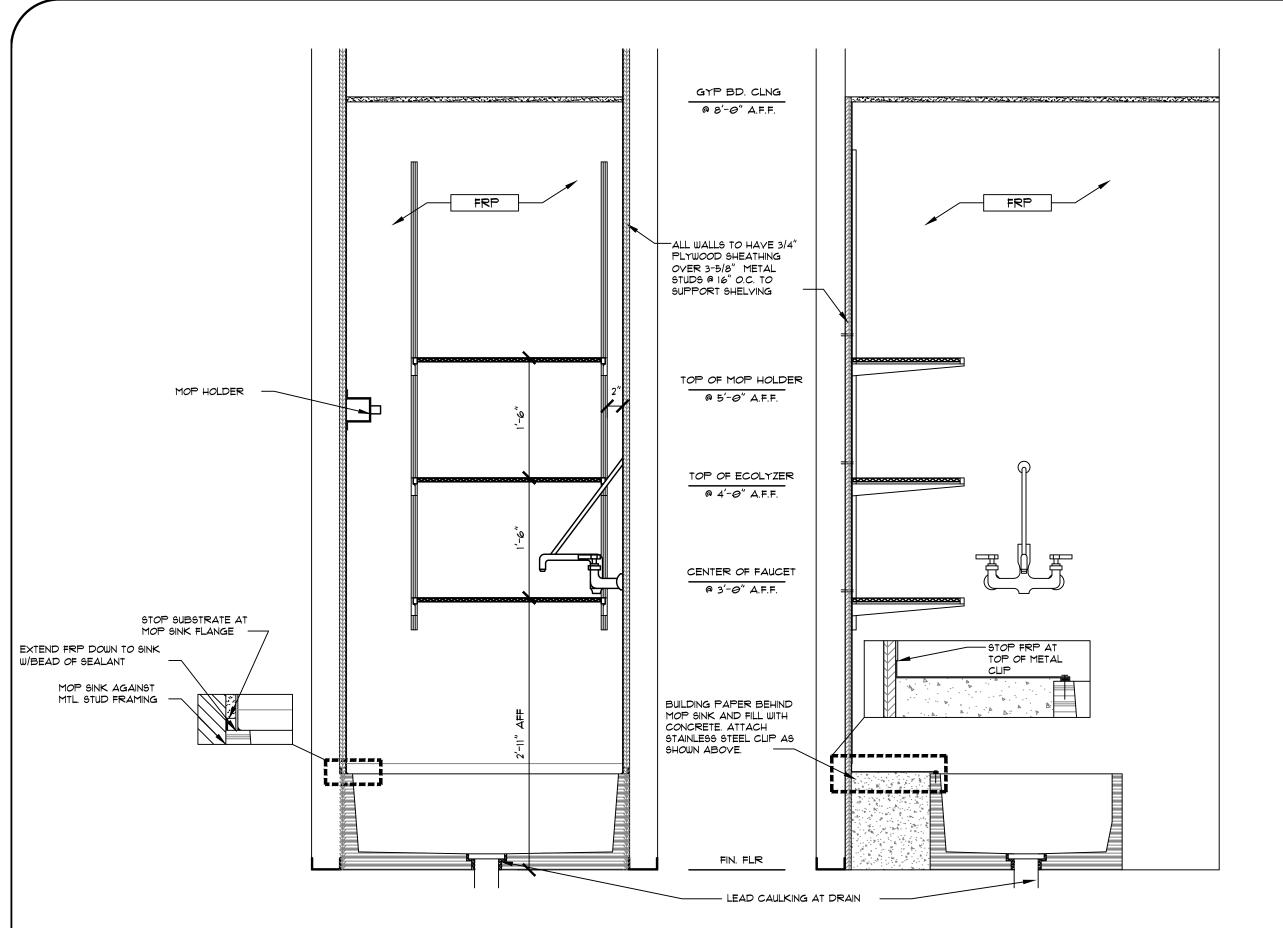

JANITOR CLOSET

ELEVATION

SCALE: 1" = 1'-0"

JANITOR CLOSET SECTION

SCALE: 1" = 1'-0"

SPECIFICATIONS:

A - SHELVING: (ALL PRODUCTS BY EAGLE)

(2) EAGLEBRITE CANTILEVER STANDARD UPRIGHTS,

MMU-5 (60" LONG)

(3) ZINC SINGLE KNOB BRACKETS, MMB-K-14-L

(3) ZINC SINGLE KNOB BRACKETS, MMB-K-14-R

(3) EAGLEBRITE WIRE SHELVES, 1424Z

B - MOP SINK FAUCET: T-10-VB BY STERN WILLIAMS

C (9.20) - 24" MOP \$ BROOM HOLDER: A0333-4GW BY ALPHA OMEGA

E (9.21) - 18" MOP \$ BROOM HOLDER: A0333-3GW BY ALPHA OMEGA

7.06 - MOP SINK: Z1996-36-BS-WG BY ZURN

\*\*\* MOP SINK SUPPLIED BY PLUMBING CONTRACTOR \*\*\*

\*\*\* ALL OTHER EQUIPMENT SUPPLIED BY SHEETZ \*\*\*